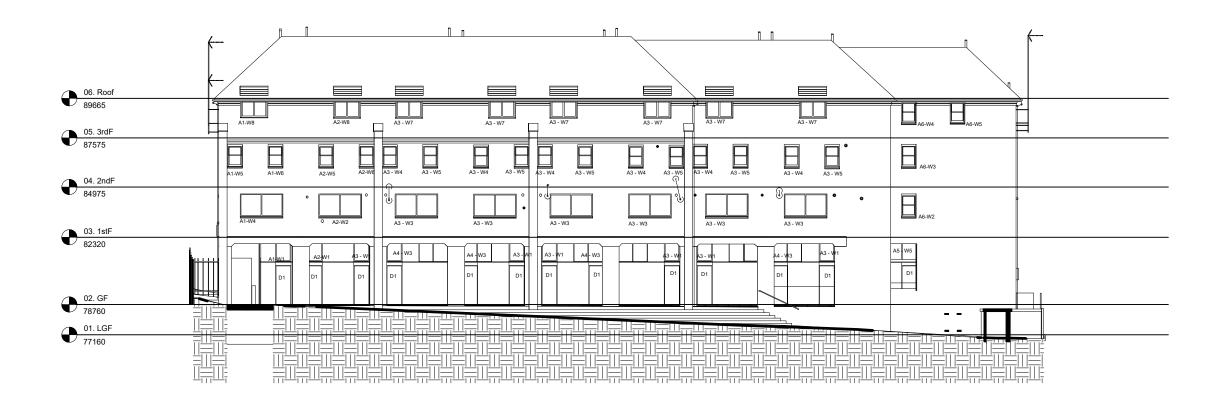

## 50 Fitzjohn's Avenue, NW3 5LT Front Elevation - Proposed Window Schedule

| LB of Camden                                                 |              |              |                         | Retrofit Assessments                              |      |               |         |        |
|--------------------------------------------------------------|--------------|--------------|-------------------------|---------------------------------------------------|------|---------------|---------|--------|
| PROJECT ADDRESS<br>50 Fitzjohn's Avenue<br>London<br>NW3 5LT |              |              |                         | Proposed Window Schedule  suitability code Tender |      |               |         |        |
| SCALE. DRAWN 1:200@A3 EH                                     |              |              | APPROVED APPROVED B.L.R |                                                   |      | DATE<br>11/24 |         |        |
| 35675                                                        | AUTHOR<br>RG | VOLUME<br>01 | LEVEL                   | DOCTYP                                            | ROLE | 201           | REVSTAT | REV NO |