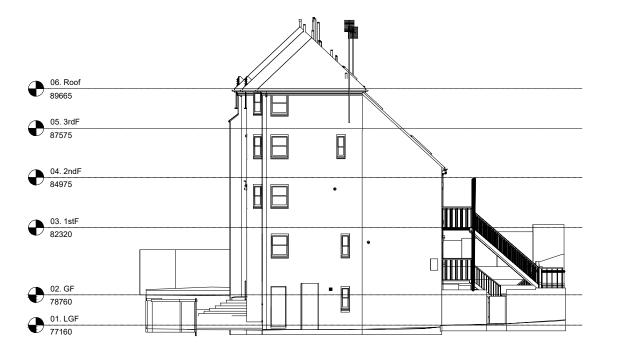

The drawing to be read in conjunction with:Document Suitability Codes page or at www.bailygarner.co.uk/disclaimer/

50 Fitzjohn's Avenue, NW3 5LT

Existing Elevation - Side (South)

|  | CLIENT NAME LB of Camden  PROJECT ADDRESS 50 Fitzjohn's Avenue London NW3 5LT |              |           |                        | Retrofit Assessments                |           |        |                 |        |
|--|-------------------------------------------------------------------------------|--------------|-----------|------------------------|-------------------------------------|-----------|--------|-----------------|--------|
|  |                                                                               |              |           |                        | Elevations  SUITABILITY CODE Tender |           |        |                 |        |
|  | SCALE. DRAWN<br>1:200@A3 TN                                                   |              |           | approved approved B.LR |                                     |           |        | DATE<br>11/2024 |        |
|  | 35675                                                                         | AUTHOR<br>BG | VOLUME 01 | LEVEL                  | DOCTYP                              | ROLE<br>D | DRW NO | REVISTAT        | REV NO |