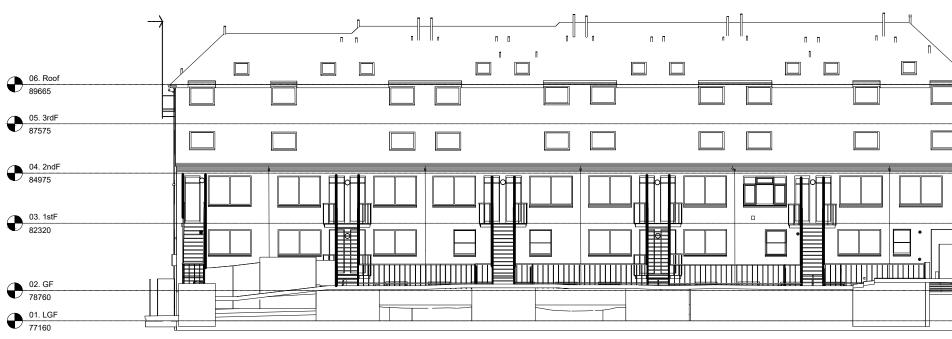

The drawing to be read in conjunction with:Document Suitability Codes page or at

|              | Retrofit Assessments                            |         |        |                 |        |  |
|--------------|-------------------------------------------------|---------|--------|-----------------|--------|--|
|              | DRAWING TITLE<br>Elevations<br>suitability code |         |        |                 |        |  |
| Tender       |                                                 |         |        |                 |        |  |
| prov<br>B.LR | 'ED AI                                          | PPROVED |        | date<br>11/2024 |        |  |
|              | DOCTYP                                          | ROLE    | DRW NO | REV STAT        | REV NO |  |