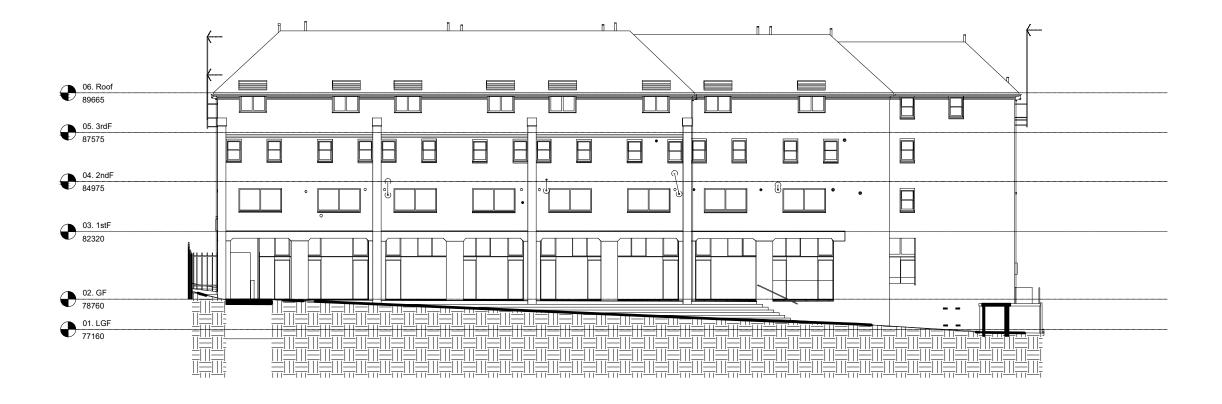

with good building practices. www.bailygarner.co.uk/disclaimer/

|                               |     | LB of Car                                          | nden         |              |
|-------------------------------|-----|----------------------------------------------------|--------------|--------------|
| 50 Fitzjohn's Avenue, NW3 5LT | 10  | project addres<br>50 Fitzjohi<br>London<br>NW3 5LT | n's Avenu    | ue           |
| Existing Elevation - Front    | 10m | scale.<br>1:200@A3                                 |              | drawn<br>TN  |
|                               |     | 35675                                              | AUTHOR<br>BG | volume<br>01 |