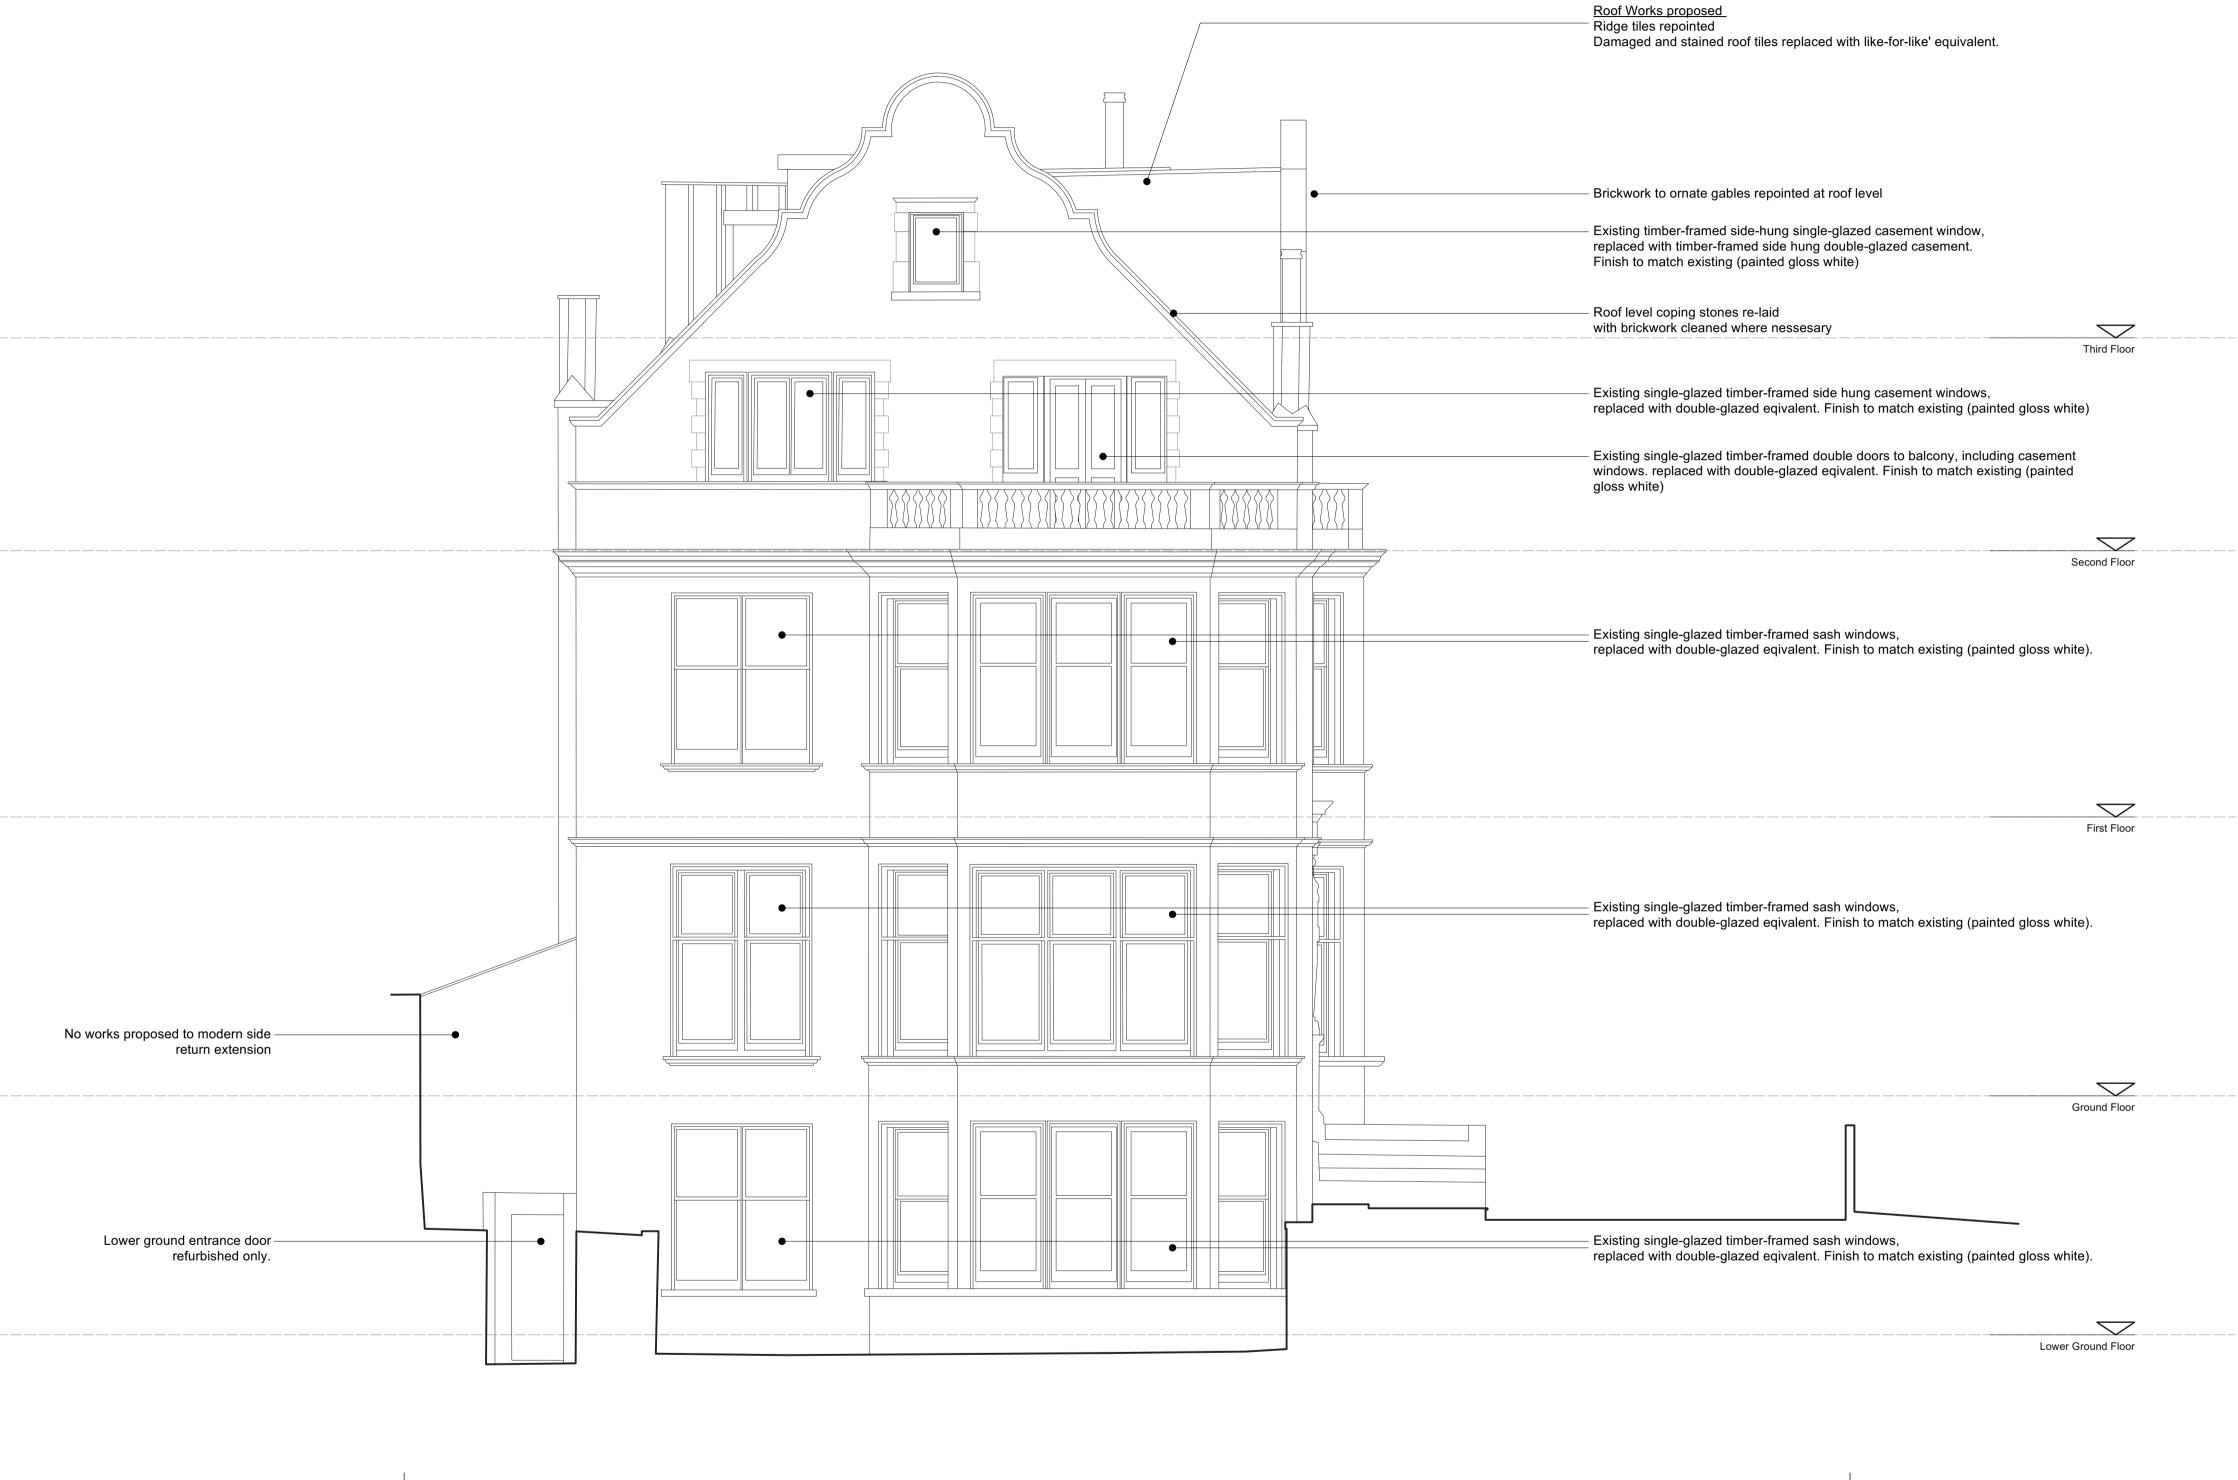

Key Plan - Ground Floor plan Scale 1-500

4 FROGNAL GARDENS

2 FROGNAL GARDENS - WEST ELEVATION

250110 Planning issue 2.5m PLANNING All dimensions must be confirmed on site and verified with the Architect. Any discrepencies on the drawing must be reported to the Architect prior to any works being carried out on site. The copyright of this schedule / drawing remains with the Architect. No part of this schedule / drawing may be reproduced in any form or by any means without the written permission of Greenway Architects. project: 2 Frognal Gardens drawing title: Proposed Elevation - West drawing no: 2FG - GE - 004 scale: 1/50 @A1 1/100 @A3 date: Jan 2025 greenwayarchitects Branch Hill Mews, Branch Hill, London NW3 7LT +44 (0)20 7435 6091 www.greenwayarchitects.co.uk