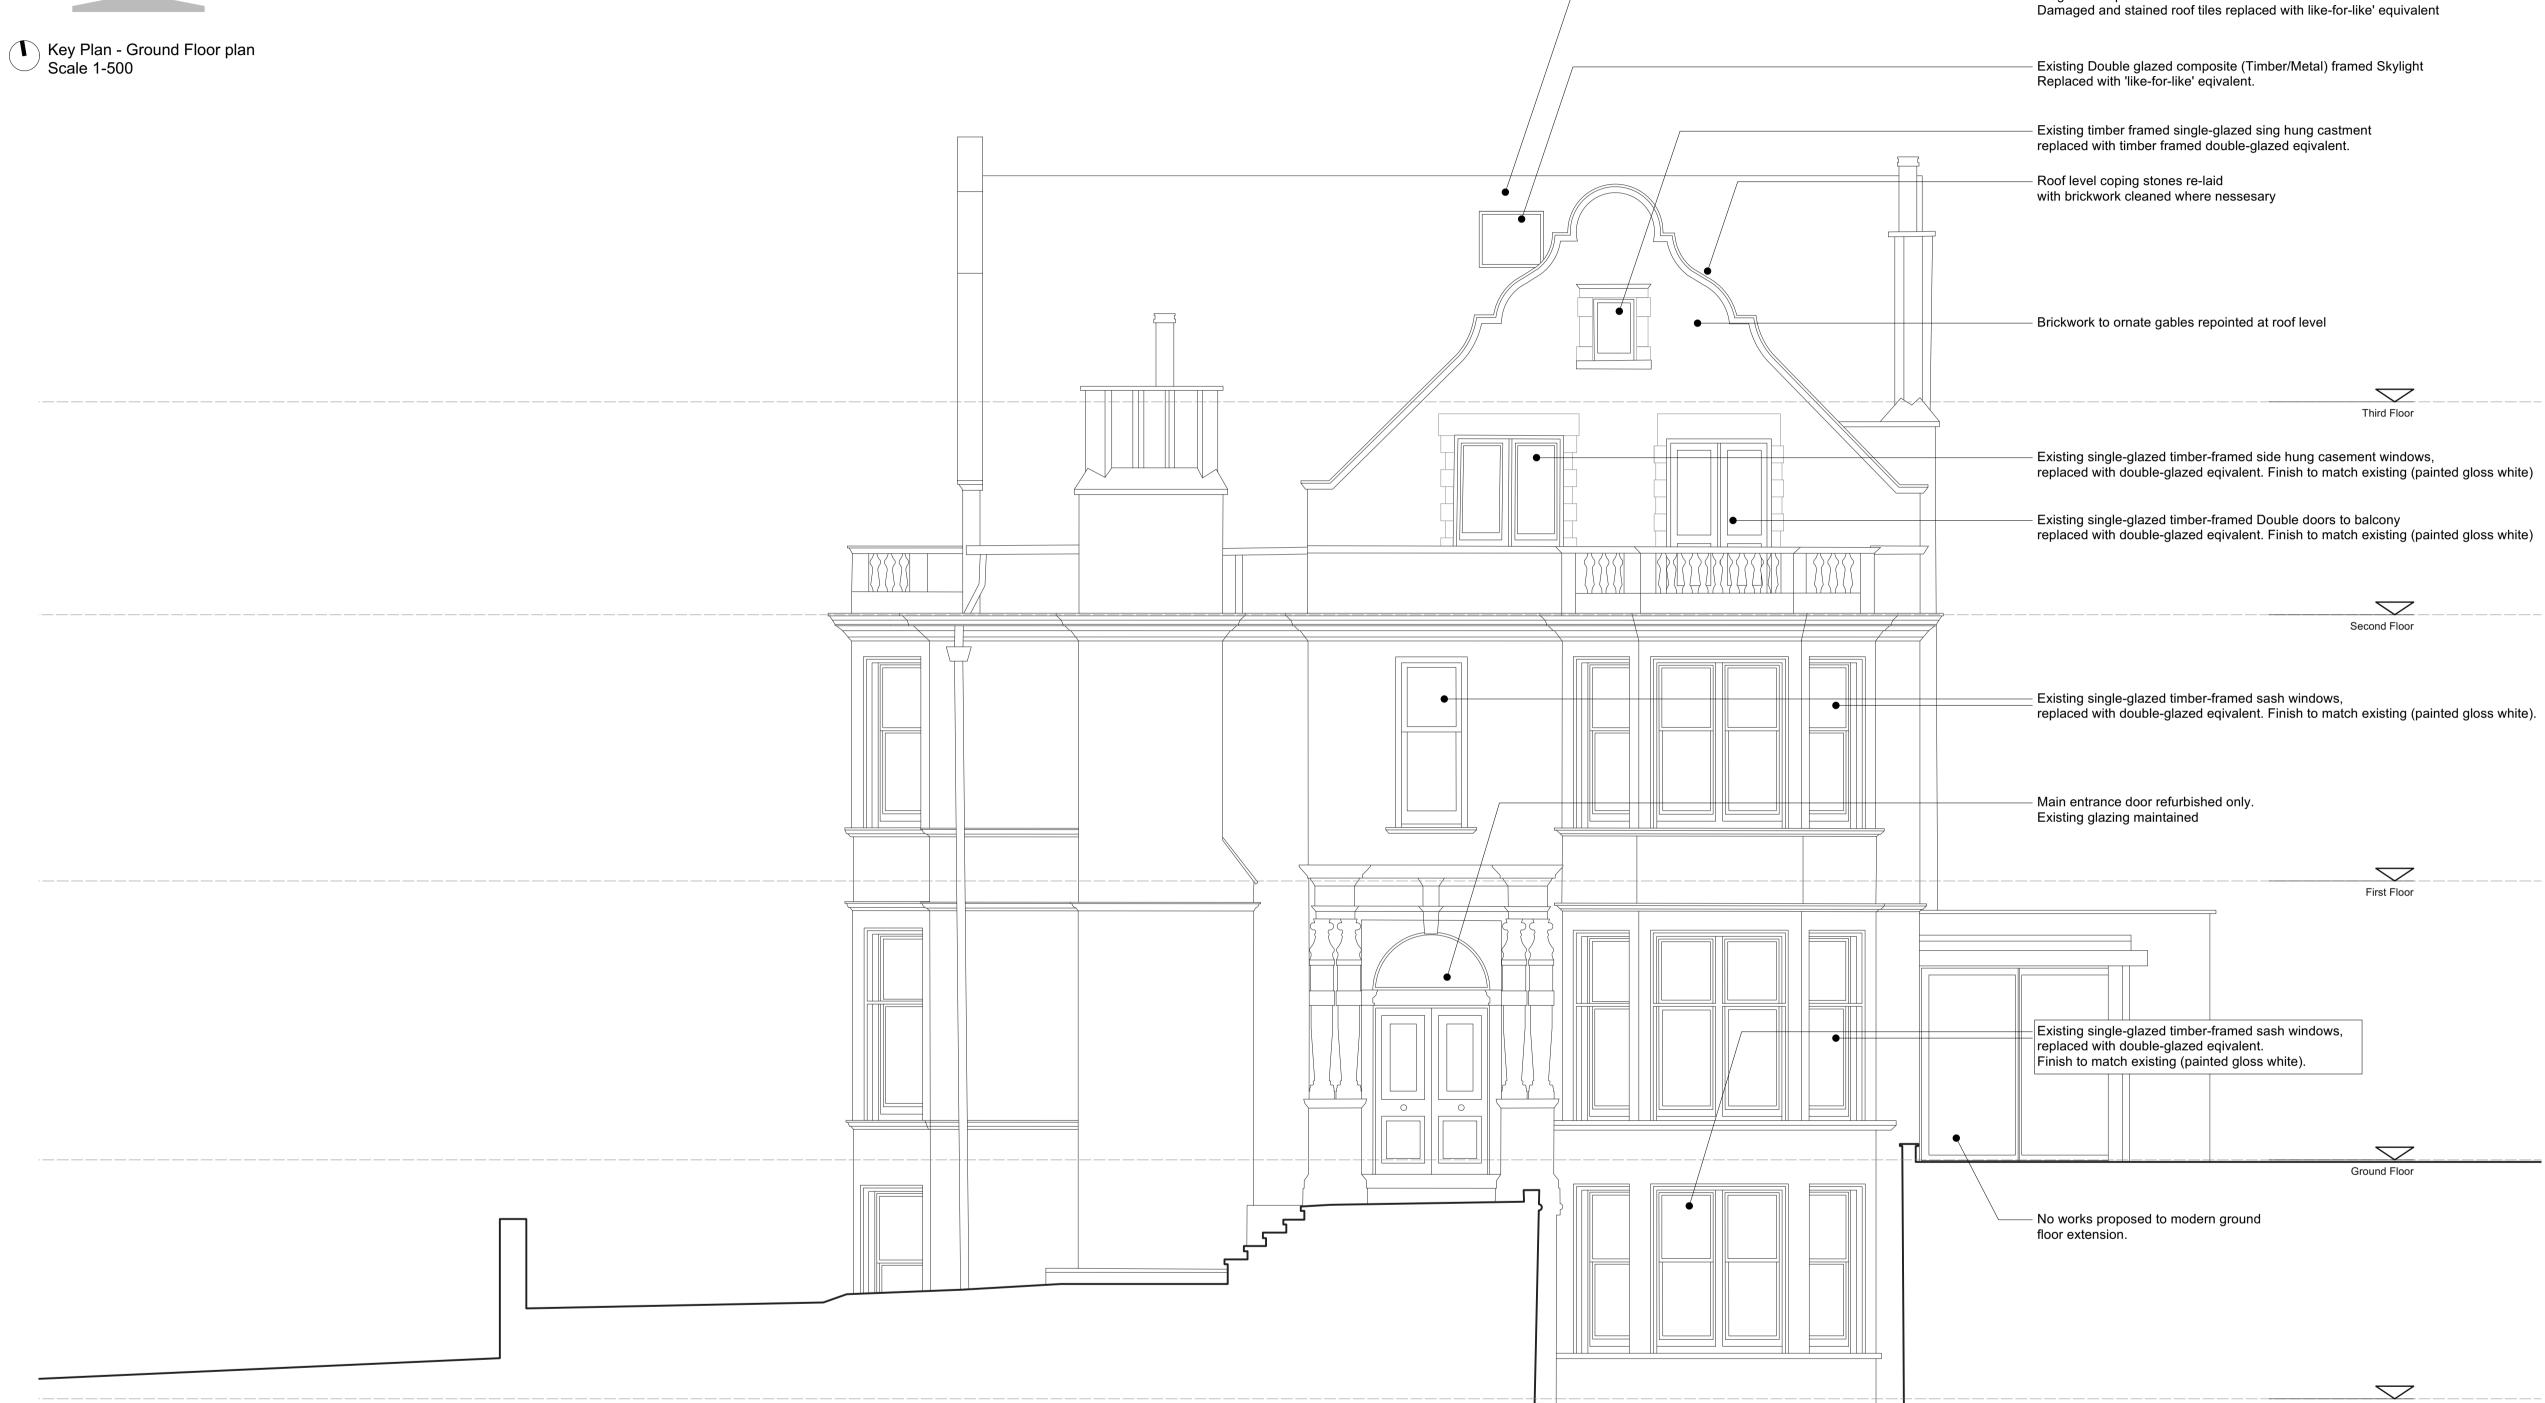

FROGNAL GARDENS 2 FROGNAL GARDENS - SOUTH ELEVATION

250110 Planning issue 2.5m **PLANNING** All dimensions must be confirmed on site and verified with the Architect. Any discrepencies on the drawing must be reported to the Architect prior to any works being carried out on site. The copyright of this schedule / drawing remains with the Architect. No part of this schedule / drawing may be reproduced in any form or by any means without the written permission of Greenway Architects. project: 2 Frognal Gardens drawing title: Proposed Elevation - South drawing no: 2FG - GE - 001

Roof Works proposed Ridge tiles repointed