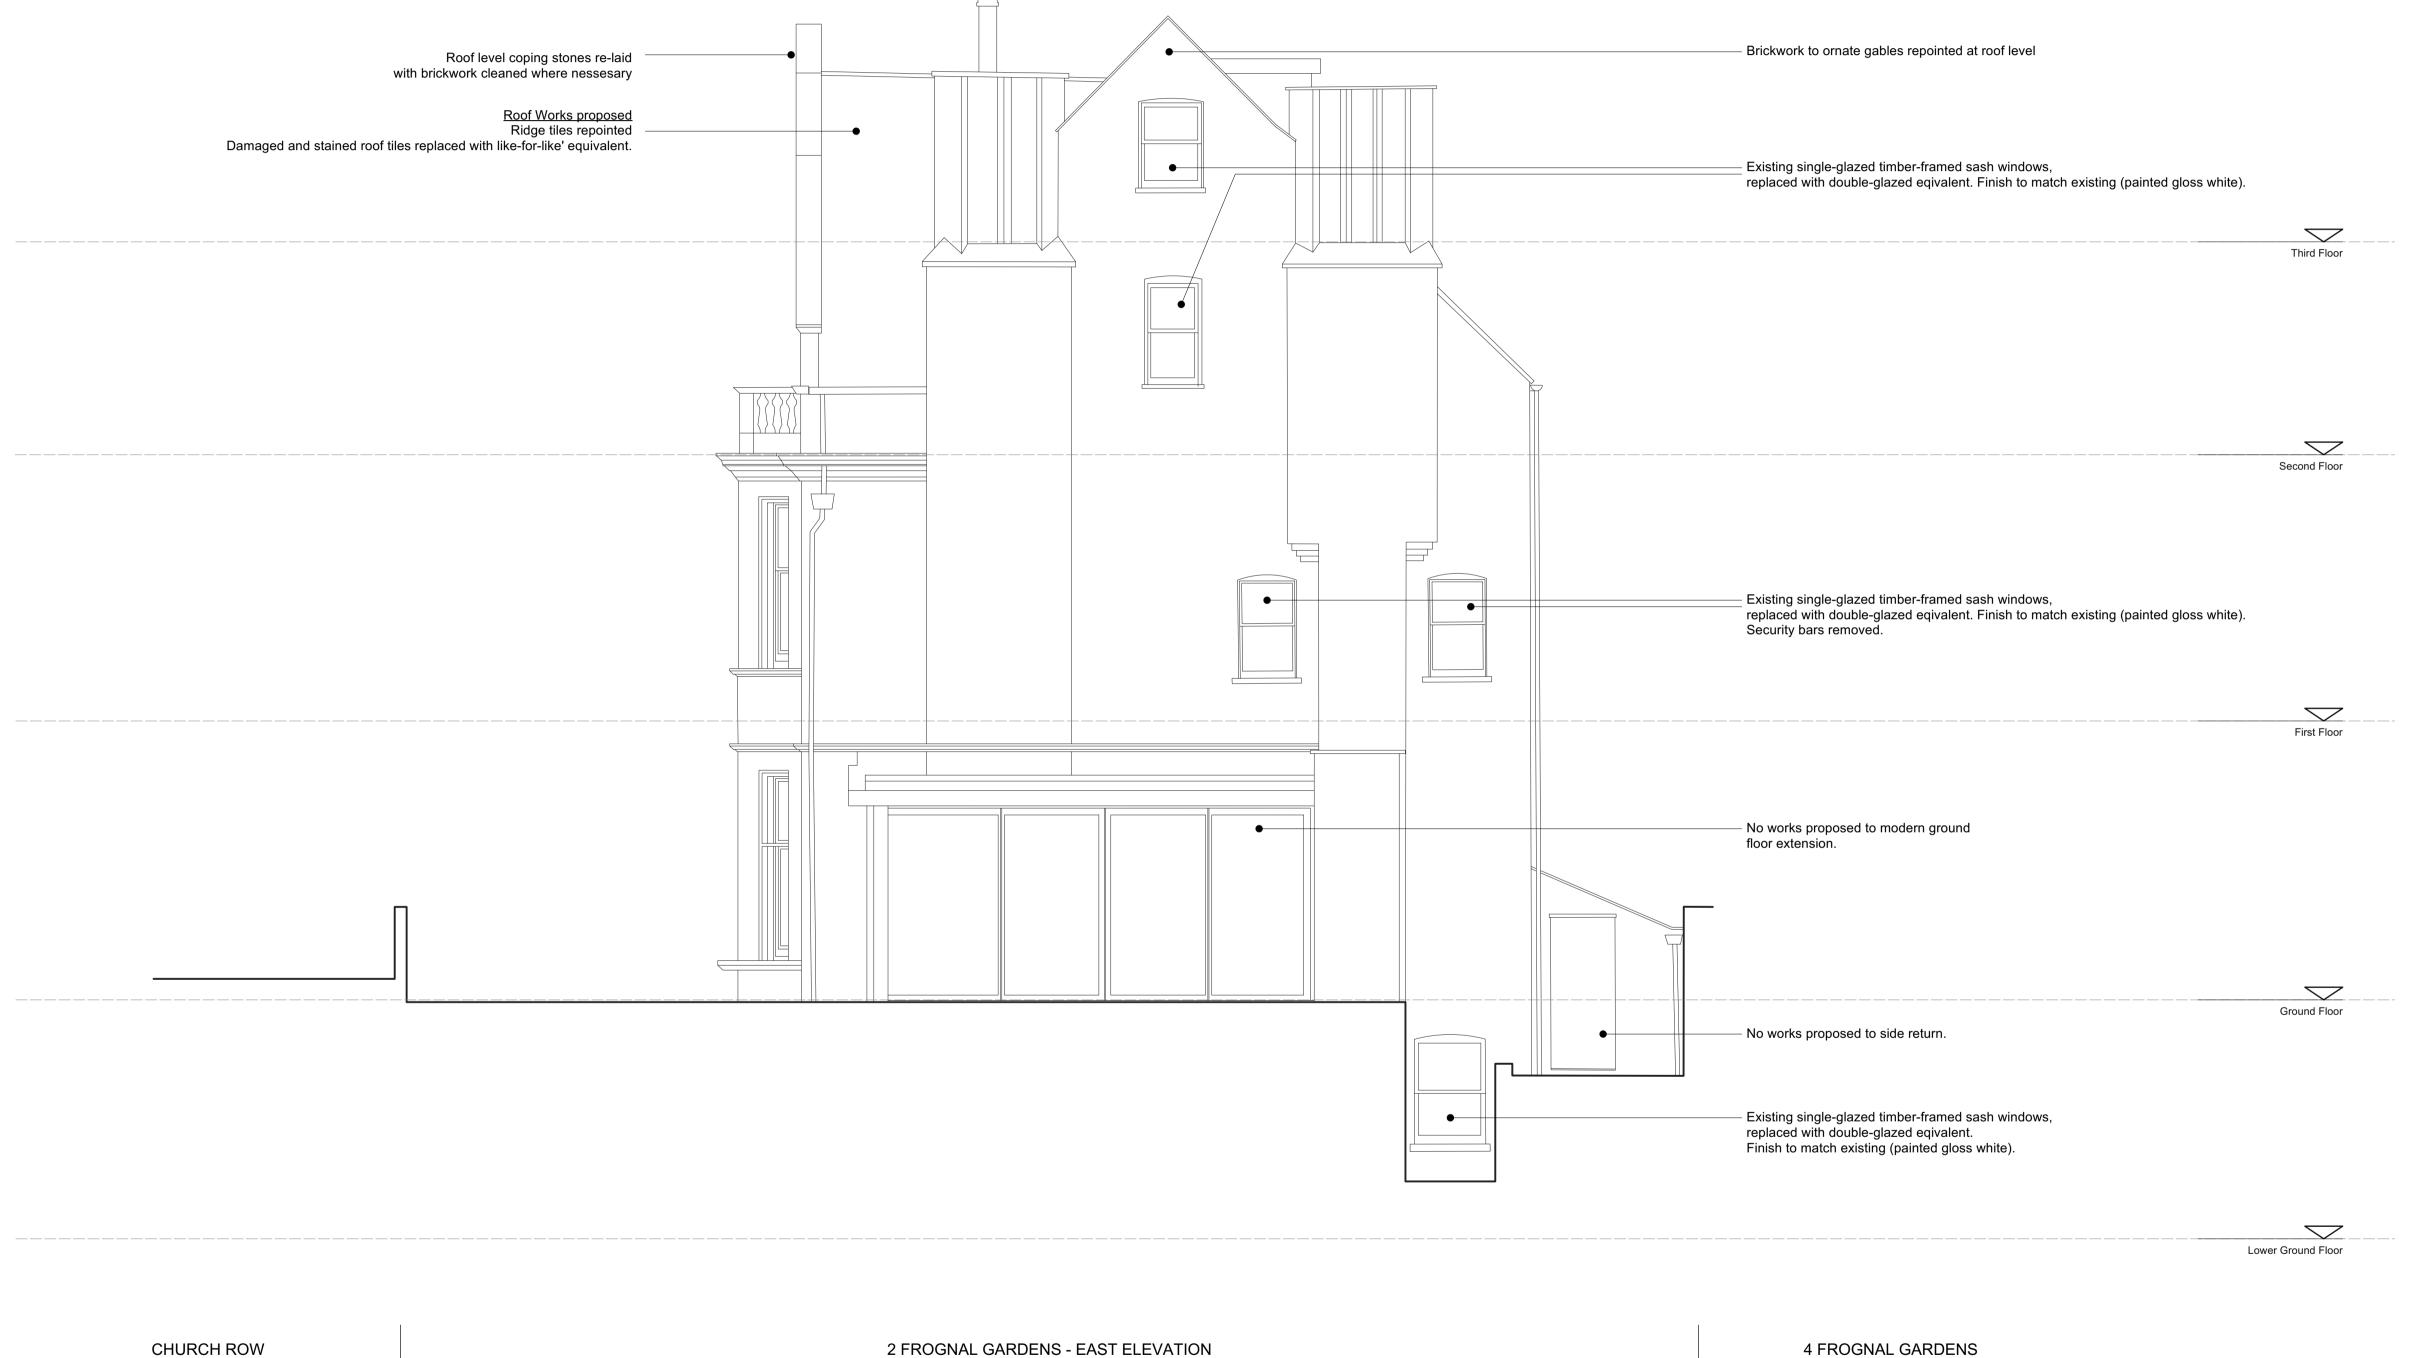

Key Plan - Ground Floor plan Scale 1-500

Planning issue 250110 2.5m **PLANNING** All dimensions must be confirmed on site and verified with the Architect. Any discrepencies on the drawing must be reported to the Architect prior to any works being carried out on site. The copyright of this schedule / drawing remains with the Architect. No part of this schedule / drawing may be reproduced in any form or by any means without the written permission of Greenway Architects. project: 2 Frognal Gardens drawing title: Proposed Elevation - East drawing no: 2FG - GE - 002 scale: 1/50 @A1 1/100 @A3 date: Jan 2025 greenwayarchitects Branch Hill Mews, Branch Hill, London NW3 7LT +44 (0)20 7435 6091 www.greenwayarchitects.co.uk