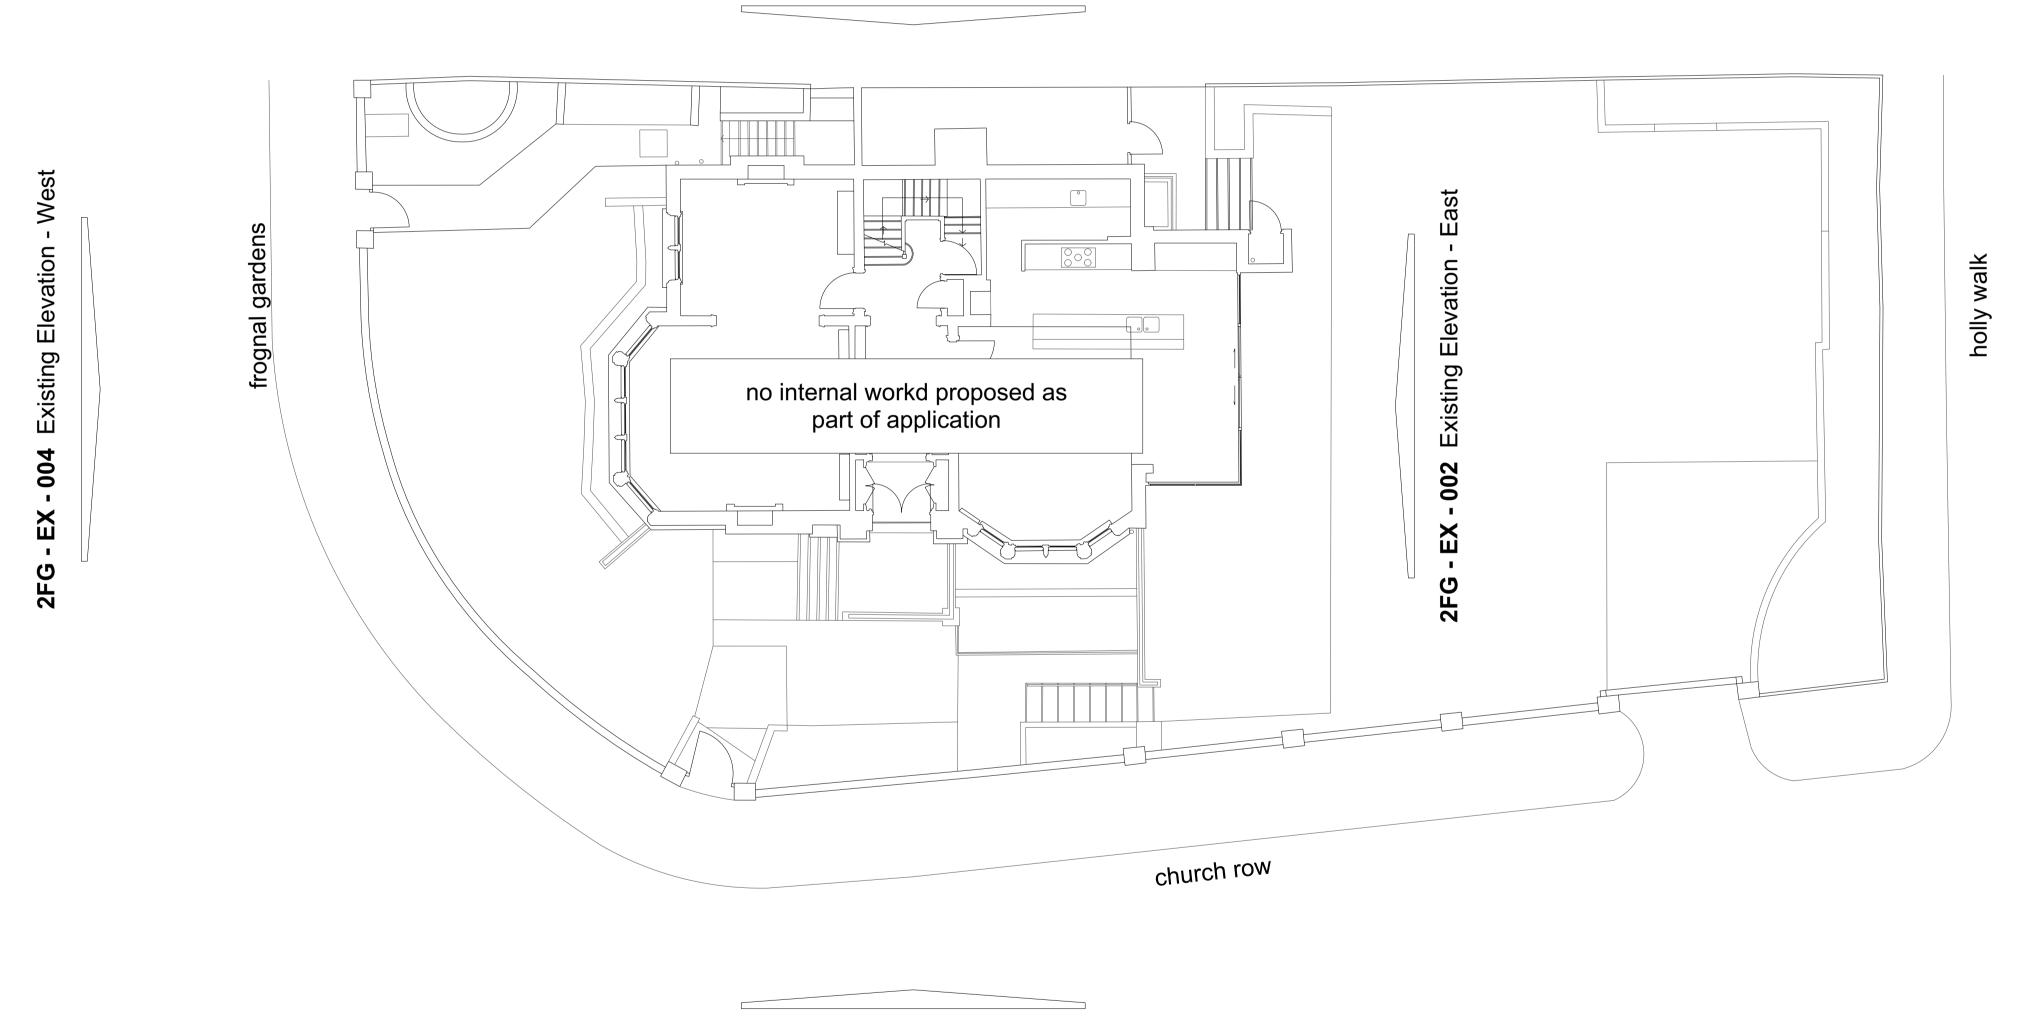

2FG - EX - 003 Existing Elevation - North

2FG - EX - 001 Existing Elevation - South

01 Two Frognal Gardens - existing ground floor plan
Scale: 1/100

250110 Planning issue PLANNING All dimensions must be confirmed on site and verified with the Architect. Any discrepencies on the drawing must be reported to the Architect prior to any works being carried out on site. The copyright of this schedule / drawing remains with the Architect. No part of this schedule / drawing may be reproduced in any form or by any means without the written permission of Greenway Architects. project: 2 Frognal Gardens drawing title: Existing Ground Floor plan & Site plan drawing no: 2FG - ST - 003 scale: 1/100 @A1 1/200 @A3 date: Jan 2025 greenwayarchitects Branch Hill Mews, Branch Hill, London NW3 7LT +44 (0)20 7435 6091 www.greenwayarchitects.co.uk

No. Revision

Date