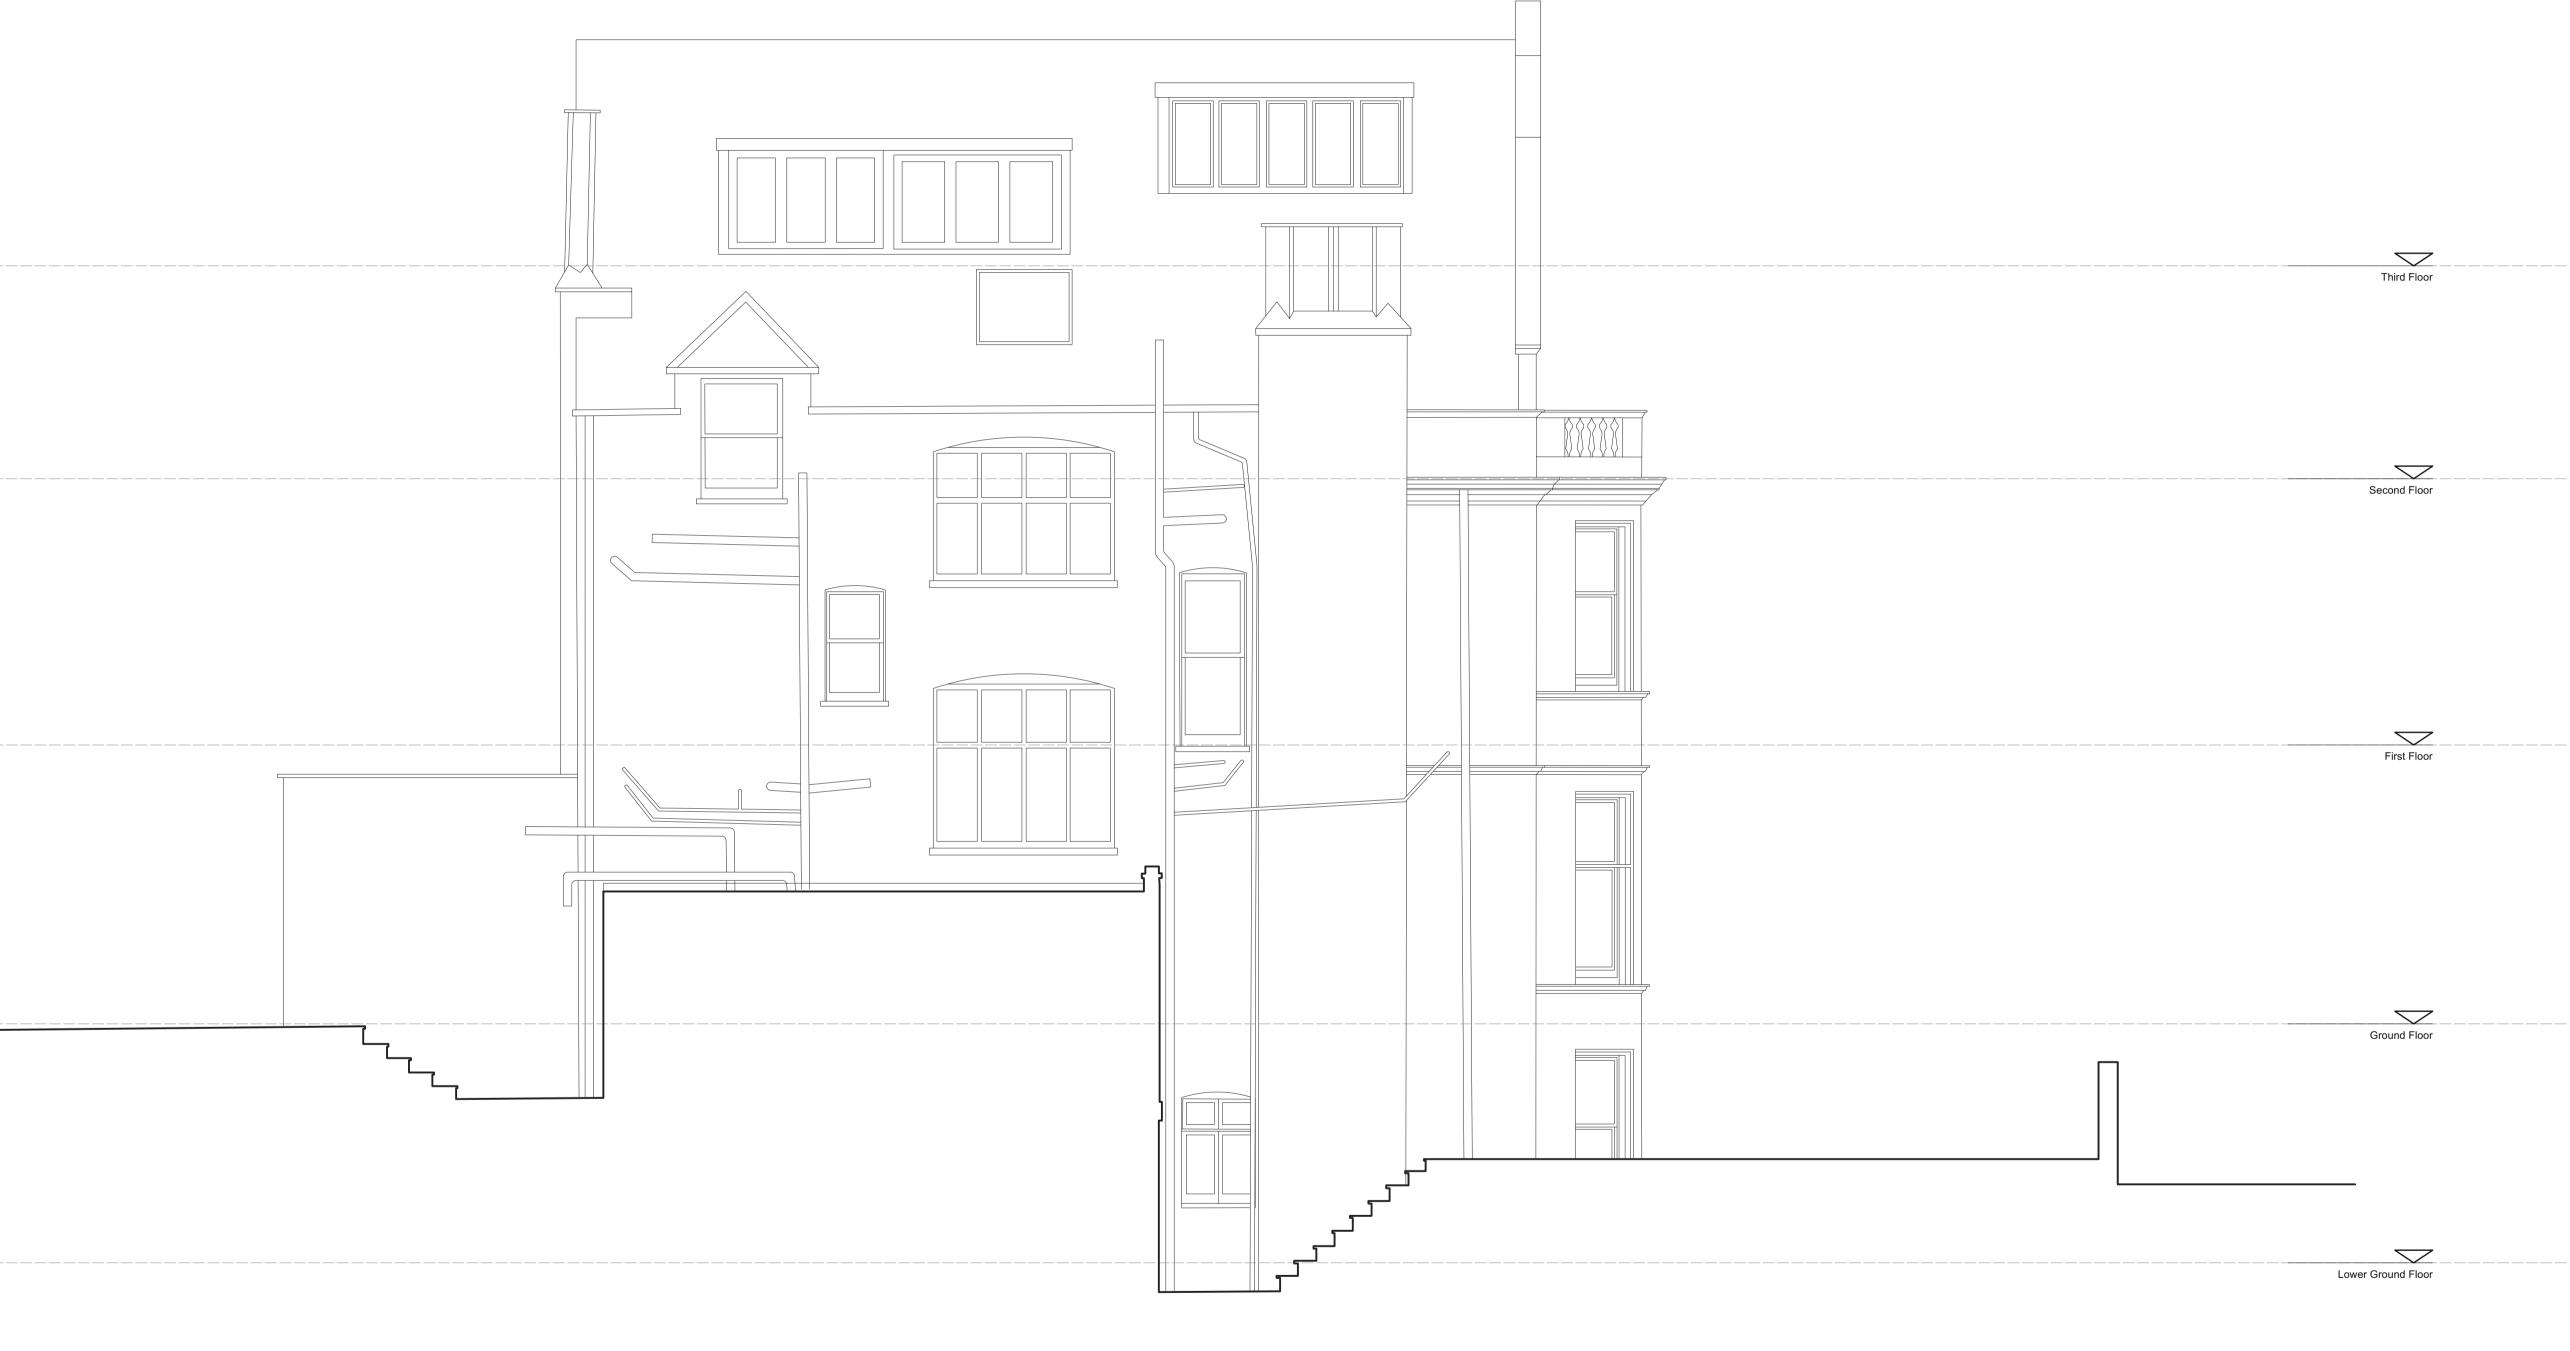

Key Plan - Ground Floor plan Scale 1-500



2 FROGNAL GARDENS - NORTH ELEVATION

P1 Planning issue 250110 PLANNING All dimensions must be confirmed on site and verified with the Architect. Any discrepencies on the drawing must be reported to the Architect prior to any works being carried out on site. The copyright of this schedule / drawing remains with the Architect. No part of this schedule / drawing may be reproduced in any form or by any means without the written permission of Greenway Architects. project: 2 Frognal Gardens drawing title: Existing Elevation - North drawing no: 2FG - EX - 003 scale: 1/50 @A1 1/100 @A3 date: Jan 2025 greenwayarchitects Branch Hill Mews, Branch Hill, London NW3 7LT +44 (0)20 7435 6091 www.greenwayarchitects.co.uk

FROGNAL GARDENS

No. Revision

Date