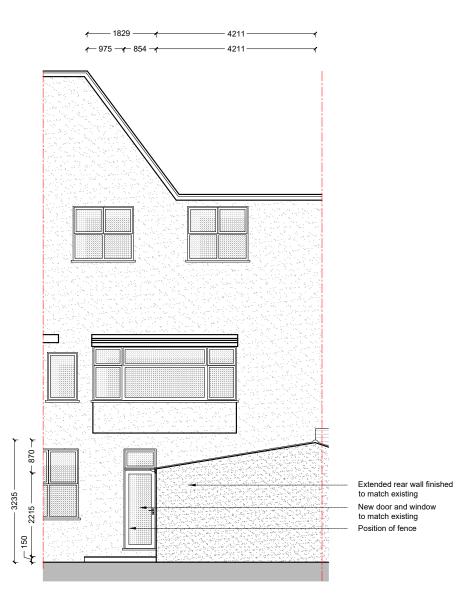

PROJECT DESCRIPTION :

**Extension and Internal Alterations** 

SITE ADDRESS :

Flat 1A, 15 Arkwright Road

DRAWING TITLE :

Option A Proposed Rear Elevation

PROJECT STATUS:

Preliminary