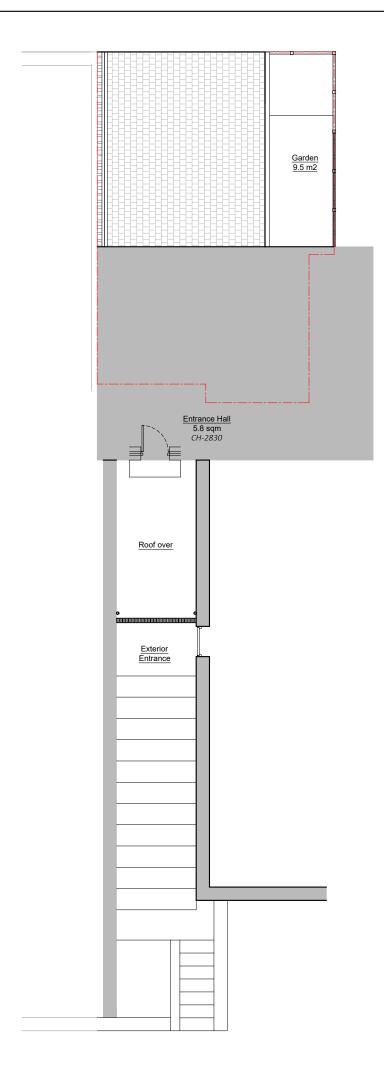

SITE ADDRESS :

Flat 1A, 15 Arkwright Road

DRAWING TITLE :

Proposed Roof Plan

PROJECT STATUS:

Preliminary

| DRAWN BY : | CHECKED BY:        |
|------------|--------------------|
| T.A.K      | H.R                |
| DATE:      | DRAWING NUMBER :   |
|            |                    |
| Jan 2025   | P4                 |
| Jan 2025   | P4  DRAWING SCALE: |

Roof Plan
As Proposed - Scale 1:100