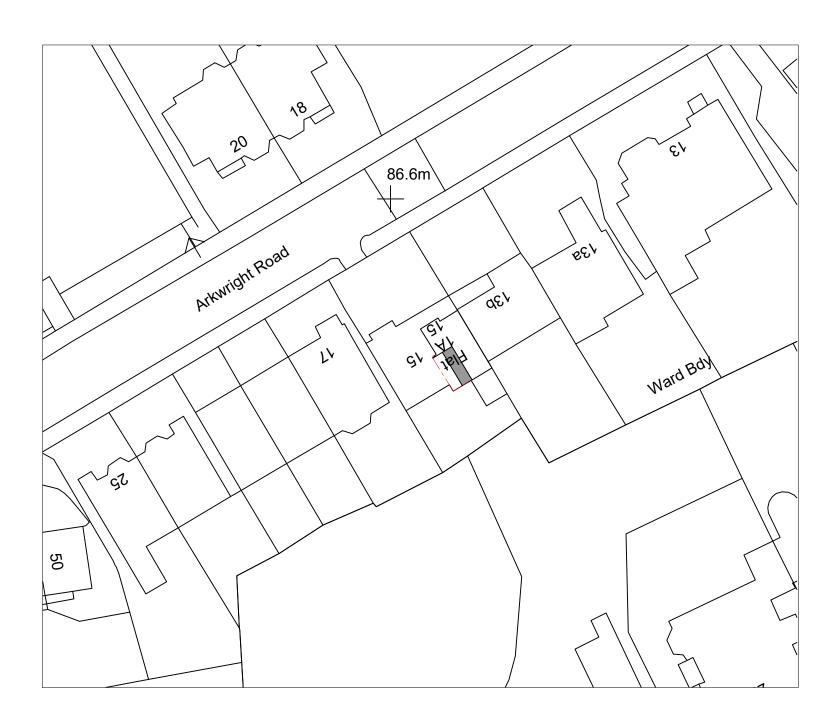

## Proposed Block Plan

Scale 1:500

| Odaio 1.000 |    |    |    |     |  |
|-------------|----|----|----|-----|--|
| 0           | 10 | 20 | 30 | 40m |  |
|             |    |    |    |     |  |

PROJECT DESCRIPTION :

**Extension and Internal Alterations** 

SITE ADDRESS :

Flat 1A, 15 Arkwright Road

DRAWING TITLE :

Proposed Site and Block Plan

PROJECT STATUS :

Preliminary