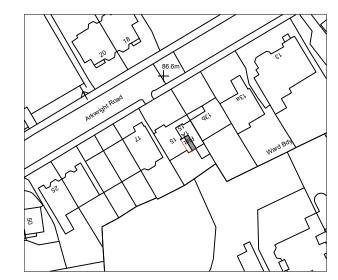

## Location Plan

Scale 1:1250

0 10 20 30 40 50 60 70 80 90 100m

PROJECT DESCRIPTION :

**Extension and Internal Alterations** 

SITE ADDRESS :

Flat 1A, 15 Arkwright Road

DRAWING TITLE :

Proposed Site and Block Plan

PROJECT STATUS :

Preliminary