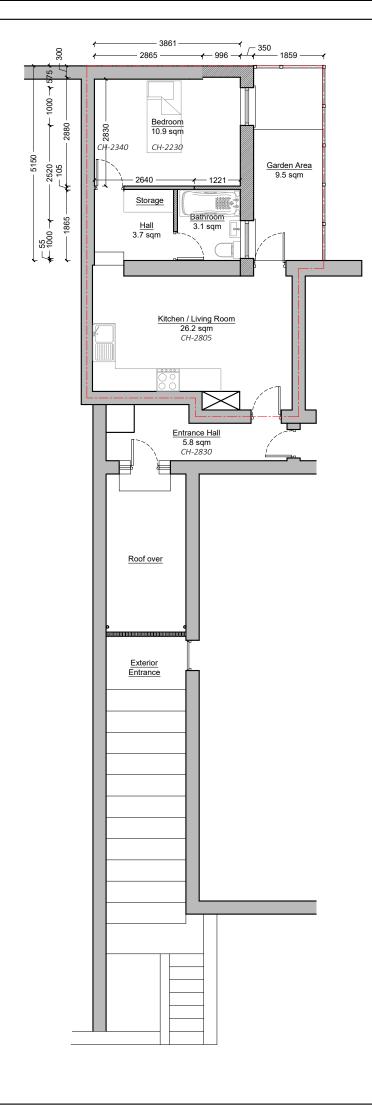

1:50 = 1CM IS 0.5M

Extension and Internal Alterations

SITE ADDRESS :

Flat 1A, 15 Arkwright Road

DRAWING TITLE :

Proposed Ground Floor Plan

PROJECT STATUS :

| | Preliminary

Ground Floor Plan
As Proposed - Scale 1:100