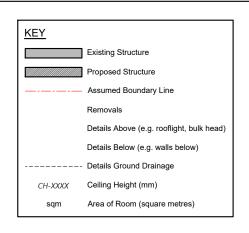

These drawings are not to be re-drawn, copied or sold unless permission has been given by Signature Buildings Ltd.

SCALE BARS:

0 1 2 3

SCALE: 1:50

0 1 2 3 4 5 6

SCALE: 1:100

PLEASE NOTE:

1:100 = 1CM IS 1M