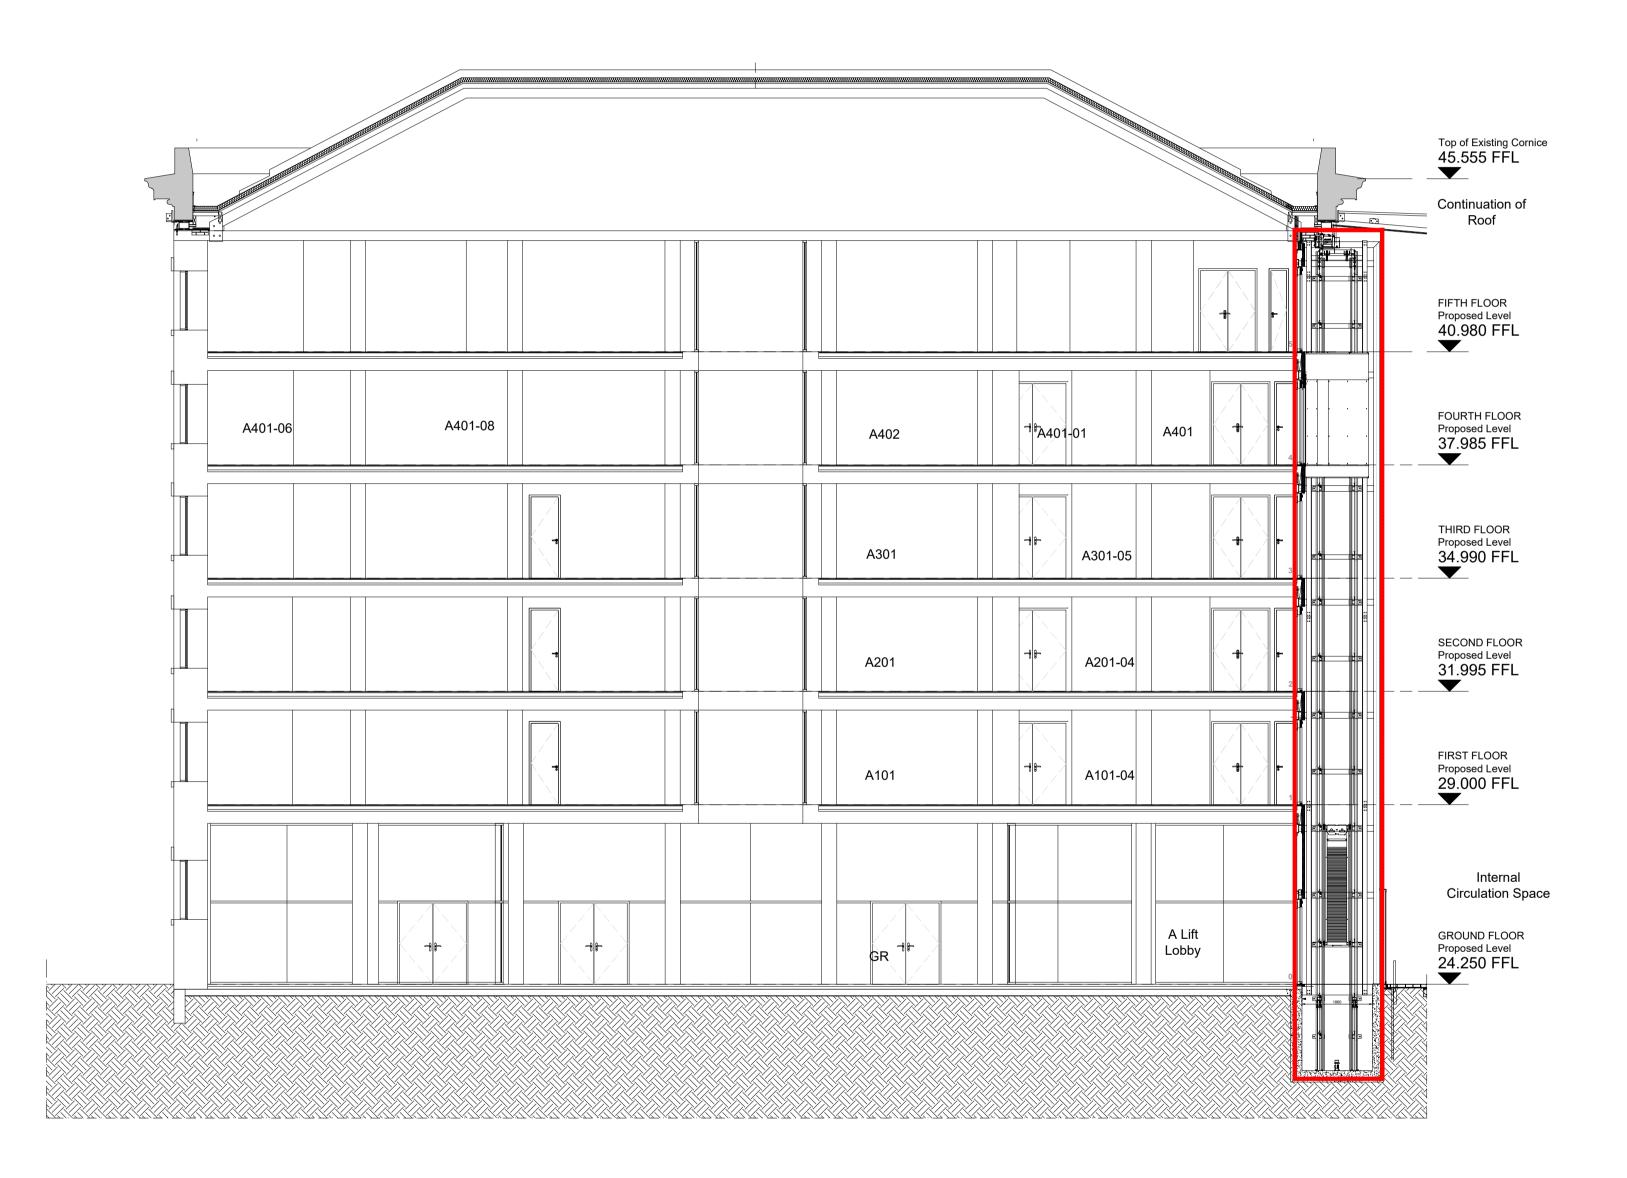

1.Do not scale this drawing.

2.Dimensions to be checked on site

PROPOSED SITE SECTION

| 0m     | 2m      | 4m       | 6m | 8m | 10m |
|--------|---------|----------|----|----|-----|
|        |         |          |    |    |     |
| VISUAL | SCALE 1 | :100 @ A | 1  |    |     |

PROPOSED SITE SECTIONS

**PLANNING** 1041467 1:100

One Carter Lane London, EC4V 5ER Tel: +44 (0)20 7438 1600

Website: www.cundall.com

Drawing Status

UAL-CDL-XX-ZZ-D-PG-35005