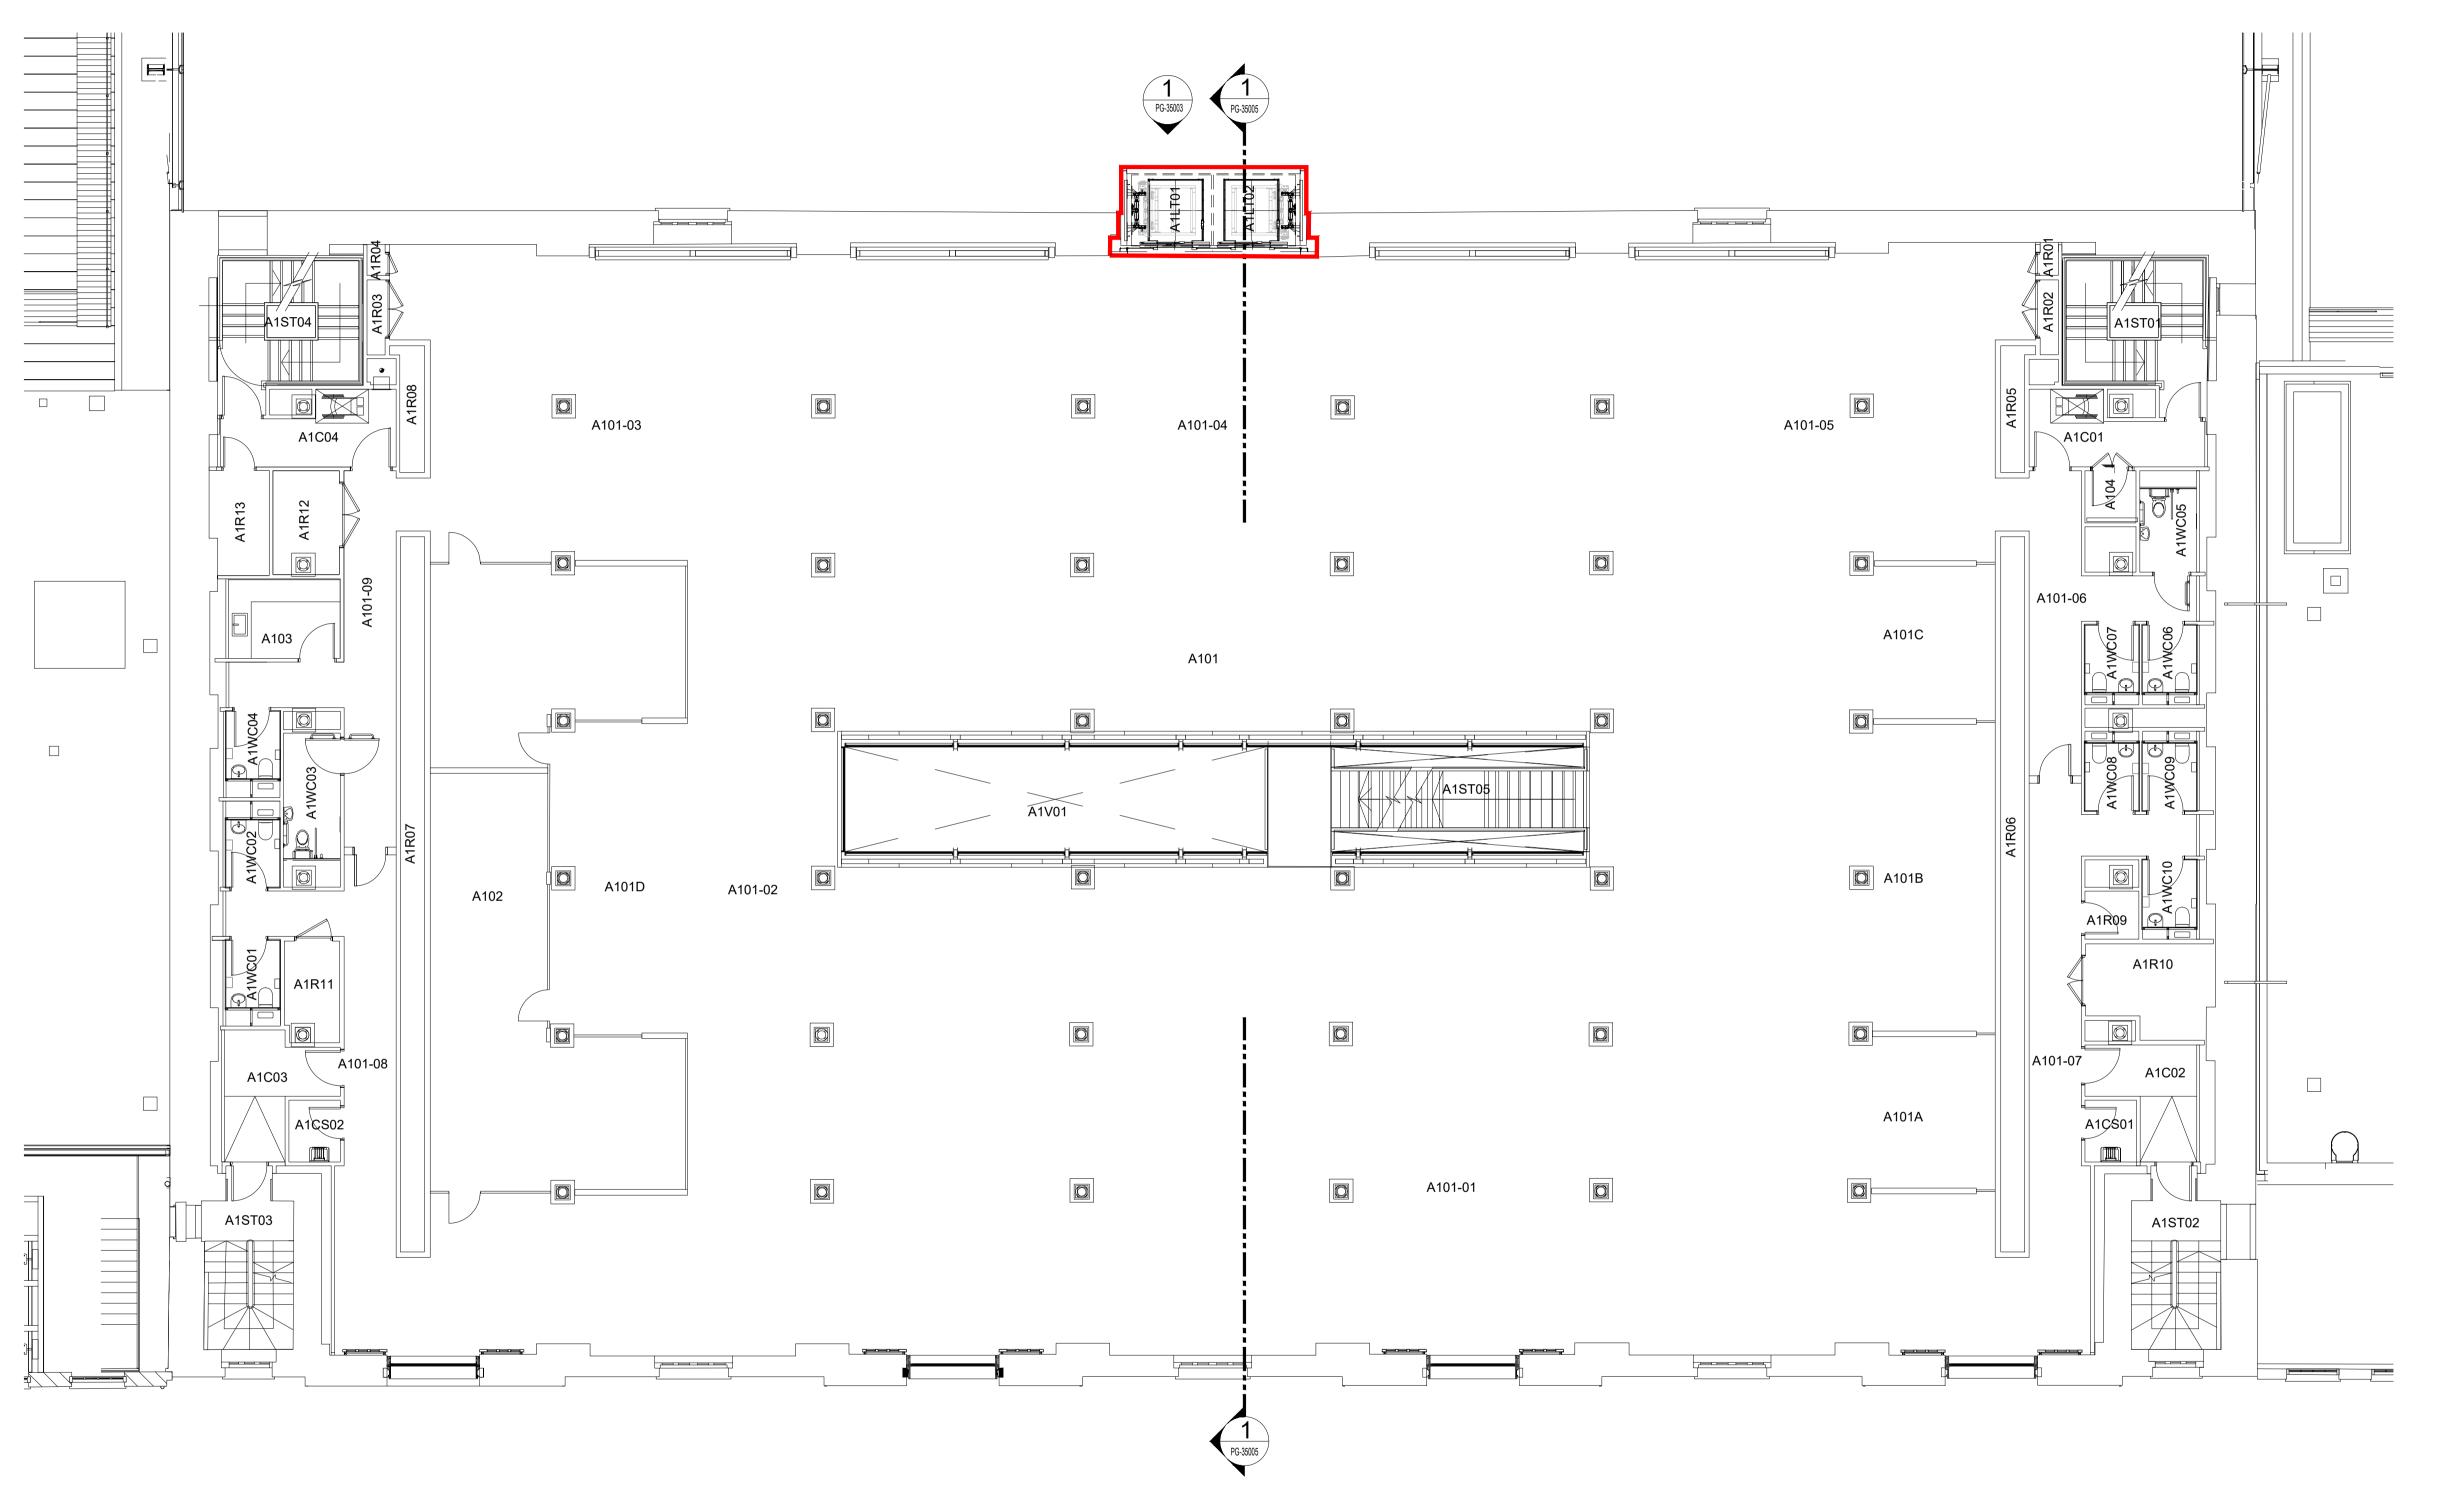

PROPOSED 1ST FLOOR GENERAL ARRANGEMENT
1:100

0m 2m 4m 6m 8m 10m
VISUAL SCALE 1:100 @ A1

THIS DRAWING MAY INDICATE ELEMENTS RELATED TO FIRE SYSTEMS.
THESE ARE INDICATIVE ONLY AND FINAL NUMBER, POSITIONING AND PERFORMANCE MUST BE ESTABLISHED AS PART OF THE CDP WORKS TO MAINTAIN THE INTENT OF THE DESIGN FIRE STRATEGY 1.Do not scale this drawing. 2.Dimensions to be checked on site KFL AAR P01 27/09/24 ISSUED FOR PLANNING Chkd Verfd UAL - LIFT CONSULTANCY

1041467

Based on. Architects Drg No.

Structural Drg No.
Survey Drg No.
Other Drg No.
Other Drg No.

Client

PROPOSED 1ST FLOOR GENERAL ARRANGEMENT

Drawing Status

PLANNING

Scale 1041467 1:100

CUNDALL

One Carter Lane London, EC4V 5ER Tel: +44 (0)20 7438 1600

Website: www.cundall.com

UAL-CDL-XX-01-D-PG-35001