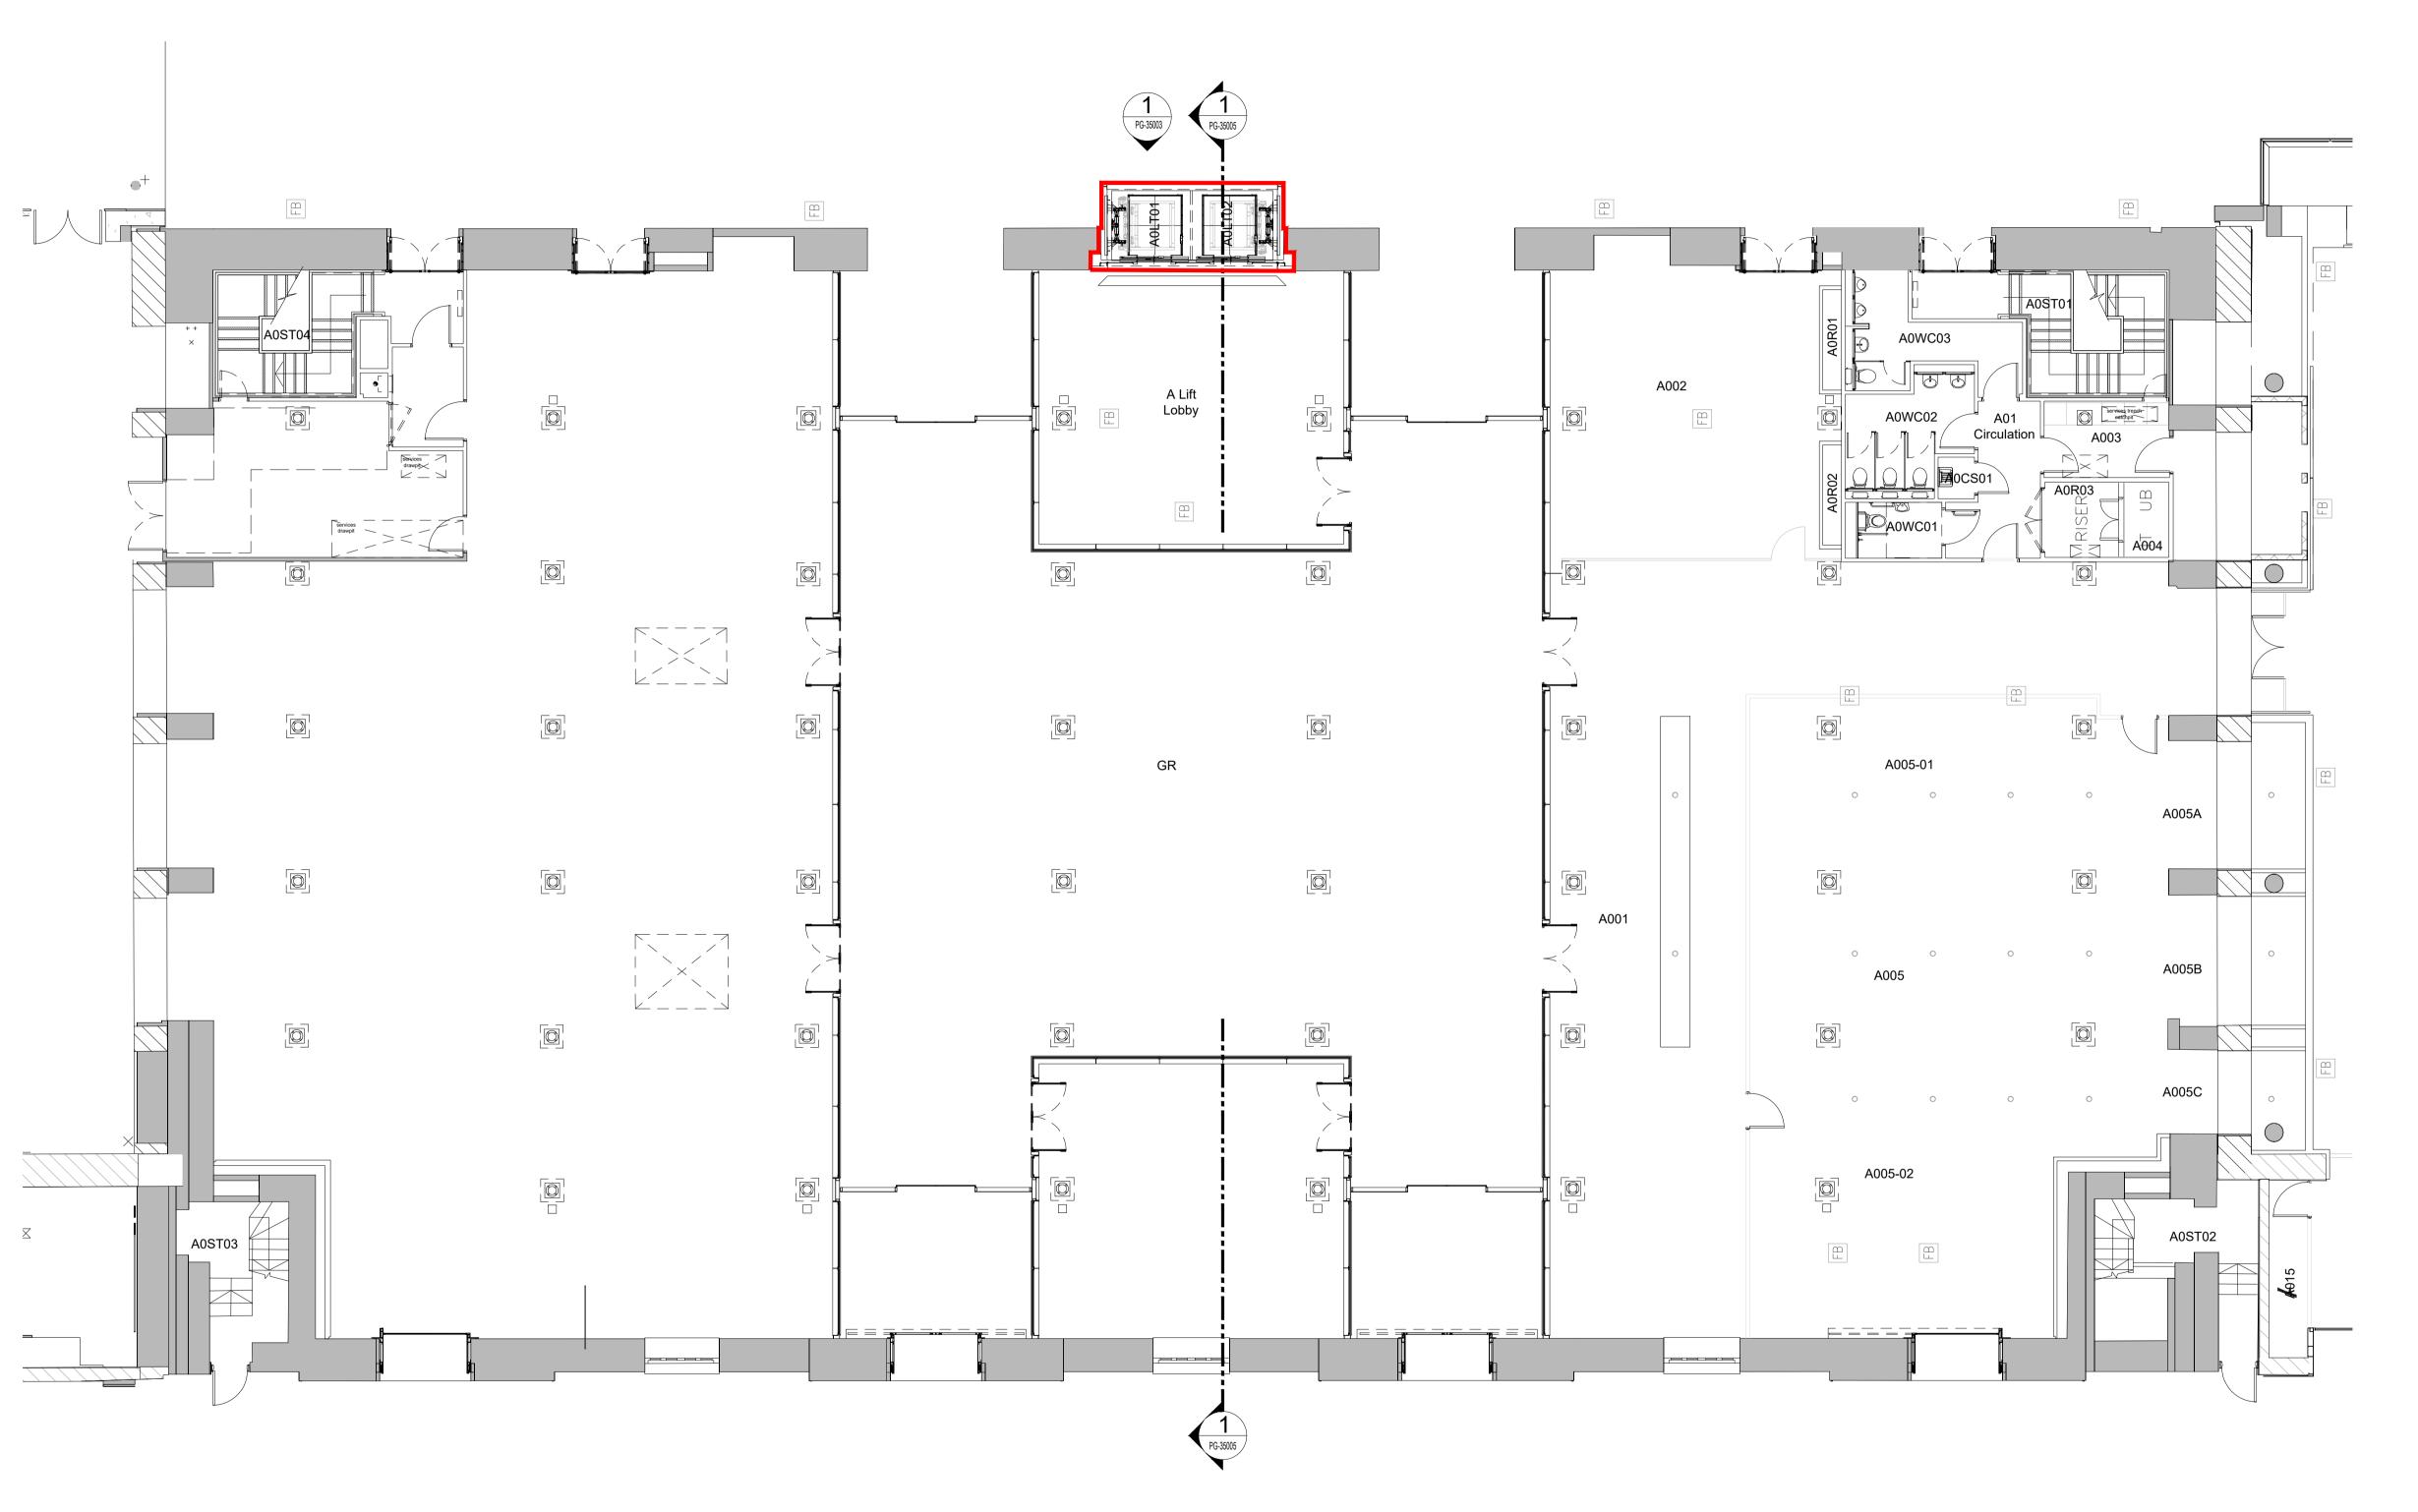

PROPOSED GROUND FLOOR GENERAL ARRANGEMENT
1: 100

0m 2m 4m 6m 8m 10m
VISUAL SCALE 1:100 @ A1

Based on. Architects Drg No. Structural Drg No. Survey Drg No.
Other Drg No.
Other Drg No. THIS DRAWING MAY INDICATE ELEMENTS RELATED TO FIRE SYSTEMS.
THESE ARE INDICATIVE ONLY AND FINAL NUMBER, POSITIONING AND PERFORMANCE MUST BE ESTABLISHED AS PART OF THE CDP WORKS TO MAINTAIN THE INTENT OF THE DESIGN FIRE STRATEGY 1.Do not scale this drawing. 2.Dimensions to be checked on site

1041467

P01 27/09/24 ISSUED FOR PLANNING KFL AAR
Issue Date Description Chkd Verfd

UAL - LIFT CONSULTANCY

Client

PROPOSED GROUND FLOOR GENERAL ARRANGEMENT

Drawing Status

PLANNING

roject No. 1041467

1:100

CUNDALL

One Carter Lane London, EC4V 5ER Tel: +44 (0)20 7438 1600

Website: www.cundall.com

UAL-CDL-XX-00-D-PG-35001