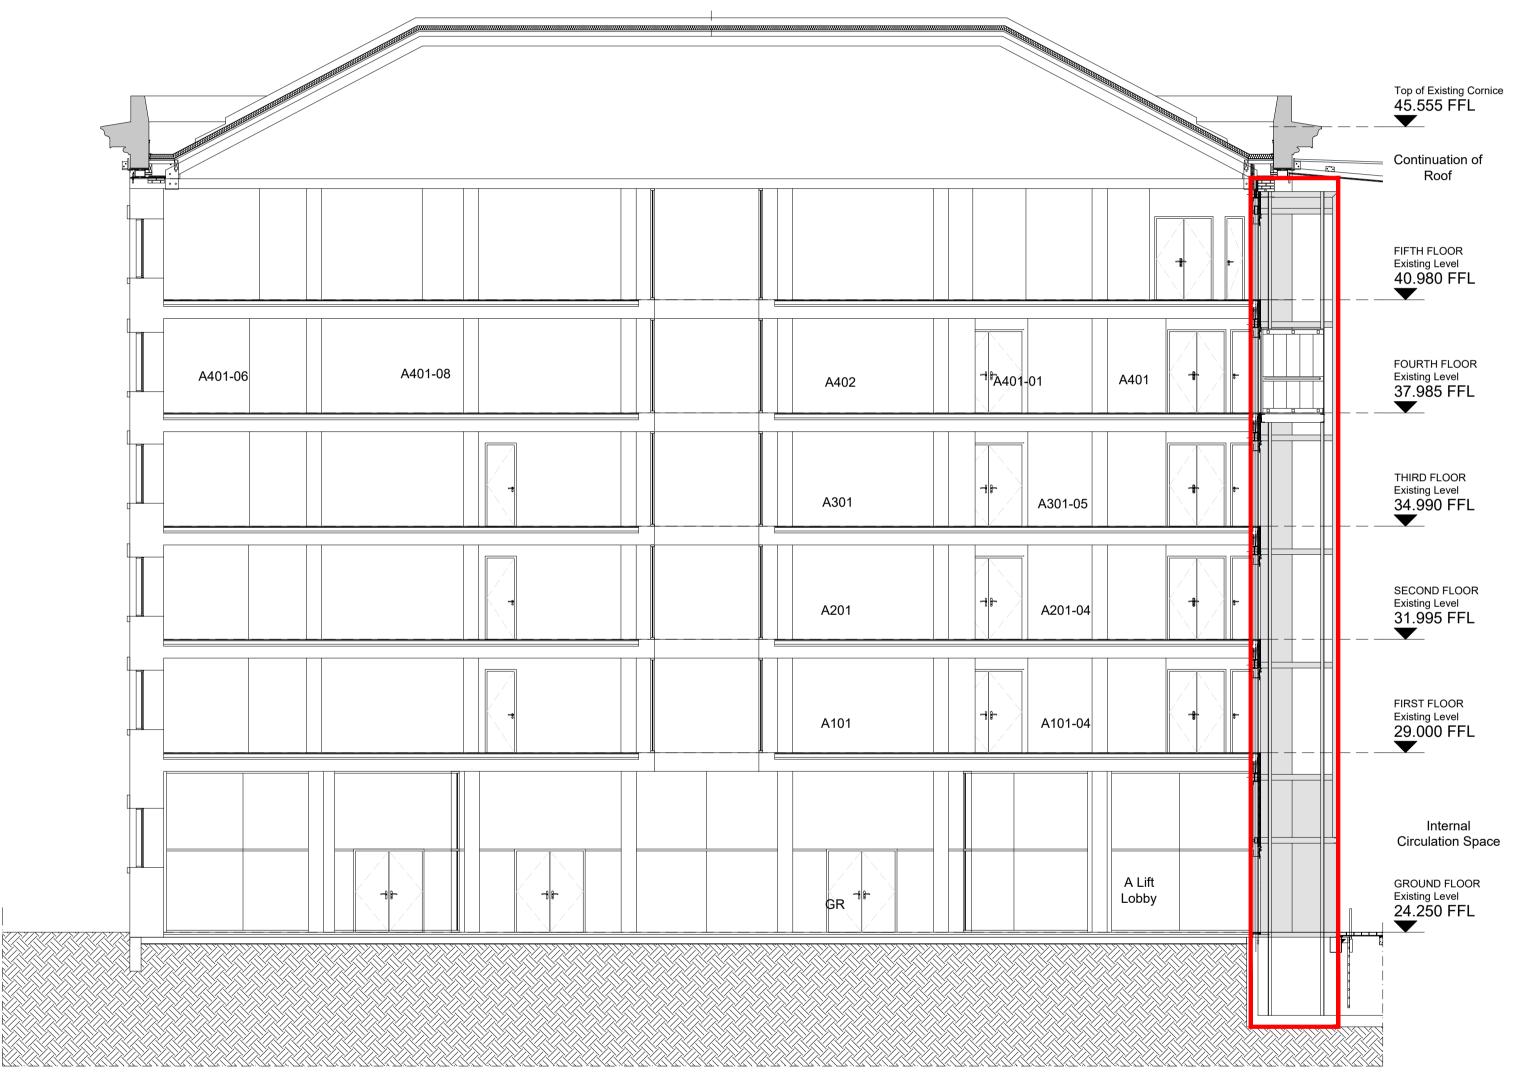

1 EXISTING SITE SECTION
1:100

Om 2m 4m 6m 8m 10m

VISUAL SCALE 1:100 @ A1

Client

UAL

Title

EXISTING SITE SECTIONS

PLANNING