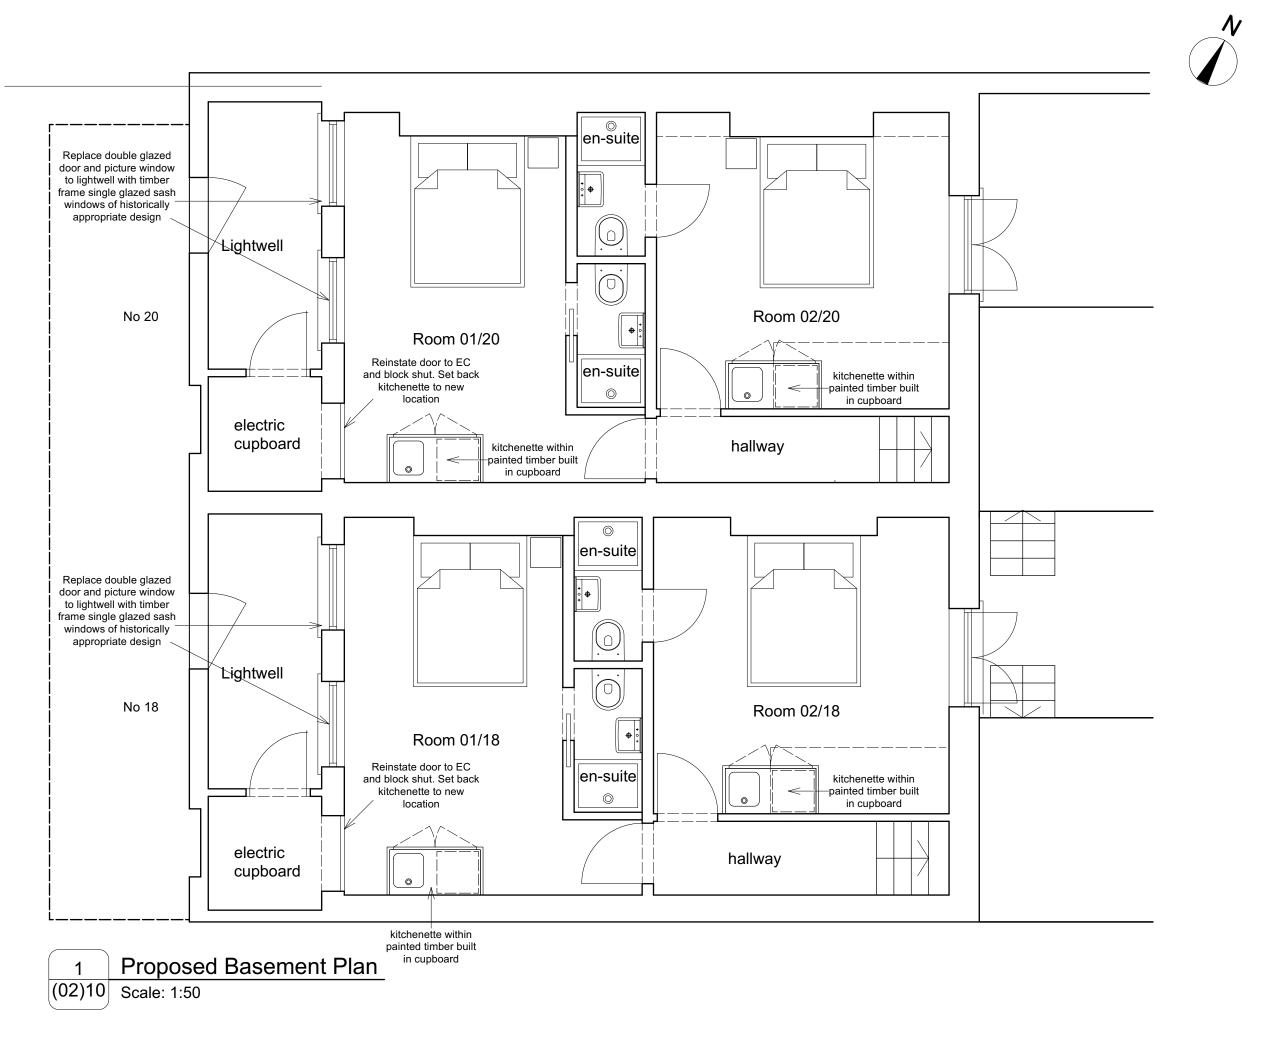

Notes

GENERALLY:

Remove all recessed LED strip light

Remove alcove infills where required and make good.

Replace existing internal doors to hallway with panelled doors as per drawing (31)05. Finished doors to retain existing fire rating.

Replace contemporary skirting boards and architraves with new joinery of traditional design as per drawings (31)10 and (43)01.

Replacement sashes as per drawing (31)01.

Staircase details as per drawings (24)01 and (24)02.

| 2 | Windows to lightwell and annotations |  |
|---|--------------------------------------|--|
| ) | Built in cupboards added             |  |

Annotations updated 01/08/2024
French door and separate sash window to 10/07/2024 lightwell

Revisions

Kelley House

18-20 Royal College Street

NW<sup>2</sup>

Proposed Basement Plan

ROGER MEARS ARCHITECTSLLP

Union Chapel, Compton Avenue

tel 020 7359 8222