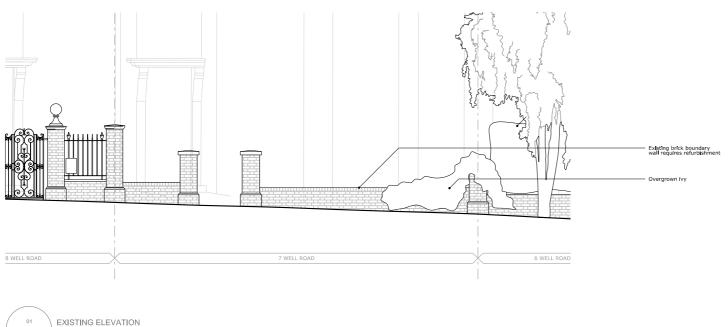

PROPOSED ELEVATION
A1/A3

PROPOSED SECTION AA

## dust [

7 Well Road, Hampstead WEL

321

Project:
Project reference:
Project number:
Drawing title:
Drawing number:
Scale:
Date:
Status:
Drawn:
Checked:
Revision: Elevation and Section A-321-WEL-083 1:50@A1 / 1:100@A3 September 2024 Planning MD SA

1. All dimensions to be checked on site prior to construction or fabrication. Any discrepancies should be reported to the architect.

3. All drawings are indicative of architects visual requirements and show design intent only. All work is subject to change upon detail design.

4. All dimensions in mm unless otherwise specified. IF IN DOUBT ASK.

All work to conform to current building regulations and all current construction legislation, if divergences from statutory requirements are