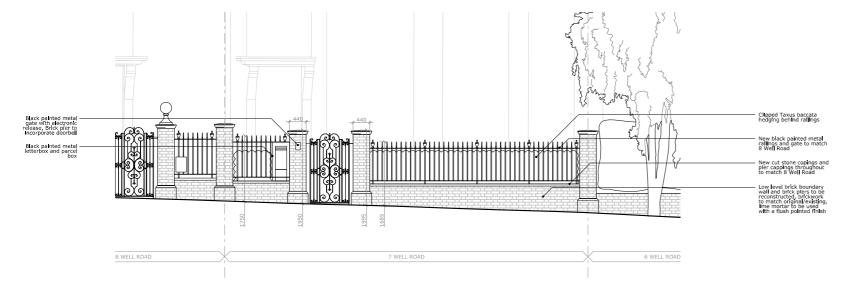

PROPOSED ELEVATION
A1/A3

PROPOSED SECTION AA

## dust [

7 Well Road, Hampstead WEL

321

Project:
Project reference:
Project number:
Drawing title:
Drawing number:
Scale:
Date:
Status:
Drawn:
Checked:
Revision: Elevation and Section A-321-WEL-083 1:50@A1 / 1:100@A3 September 2024 Planning MD SA

1. All dimensions to be checked on site prior to construction or fabrication. Any discrepancies should be reported to the architect.

3. All drawings are indicative of architects visual requirements and show design intent only. All work is subject to change upon detail design.

4. All dimensions in mm unless otherwise specified. IF IN DOUBT ASK.

All work to conform to current building regulations and all current construction legislation, if divergences from statutory requirements are shown o