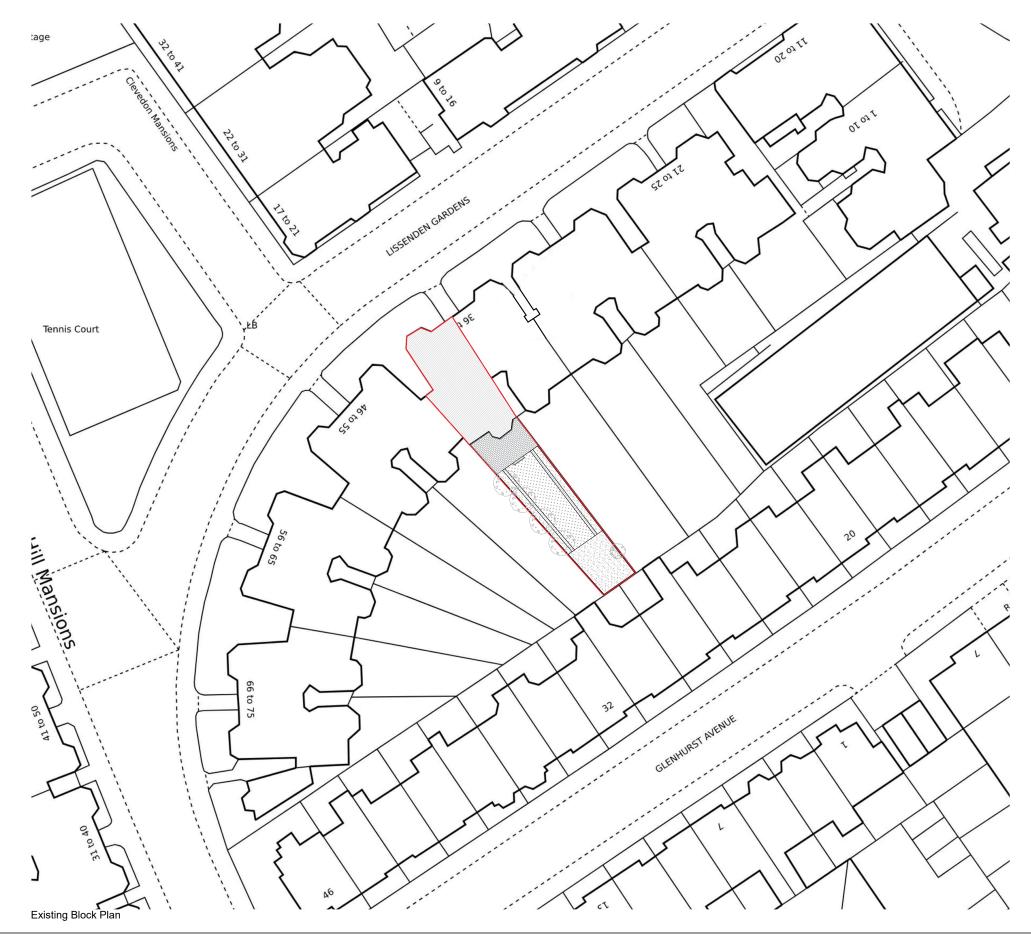

Block Plans are scaled from the Ordinance Survey Location Maps. Please see the licence number for the Os Maps in the Location Plans

Drawing Name

Project Adress

Drawing No.

Existing Block Plan

37LissendenMansions\_ ExistingBlockPlan\_V3

37 Lissenden Mansions, NW5 1PR

| <sub>Scale</sub><br>1/500 at A3 | Drawing No.<br>02 |
|---------------------------------|-------------------|
| Designer                        | Revision          |
| EC                              | V3                |