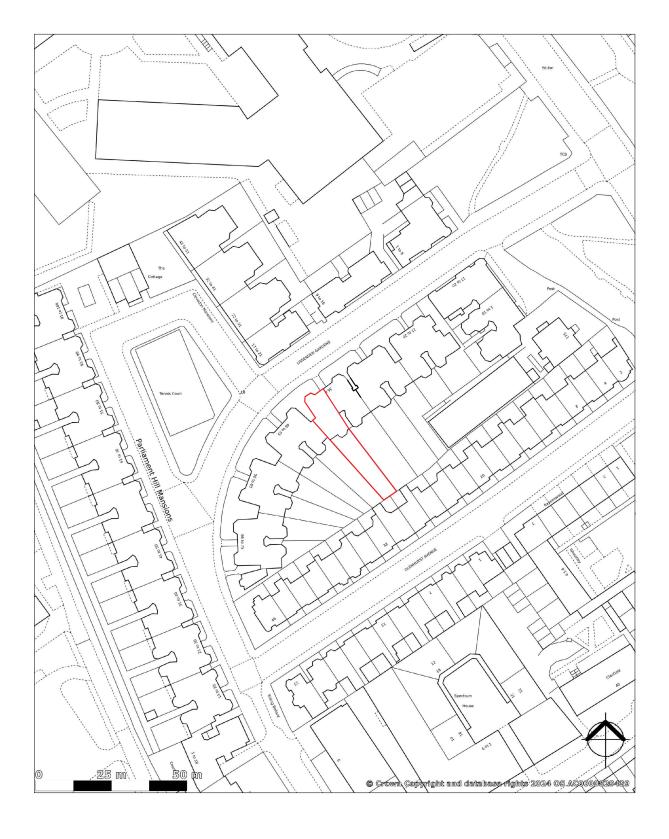

Site Location Plan

Any dimensions shown should be checked on site and discrepancies reported to the Architect prior to construction. Designs are not coordinated with engineer projects.

Do not scale for construction purposes.

Block Plans are scaled from the Ordinance Survey

Location Maps. Please see the licence number for the Os

Maps in the Location Plans

Existing Proposed

Site area : 283 m²

Proposed Garden Pot Area: 9.4 m²

| Drawi        | <sub>ng Name</sub><br>Site Location Plan    |  |
|--------------|---------------------------------------------|--|
| Projec       | at Adress<br>37 Lissenden Mansions, NW5 1PR |  |
| Drawing Ref. |                                             |  |
|              | 37LissendenMansions_<br>SiteLocationPlan_V3 |  |

| Scale        | Drawing No. |
|--------------|-------------|
| 1/1250 at A3 | 01          |
|              |             |
| Designer     | Revision    |
| EC           | V3          |
| Date         |             |
| 12.12.2024   |             |