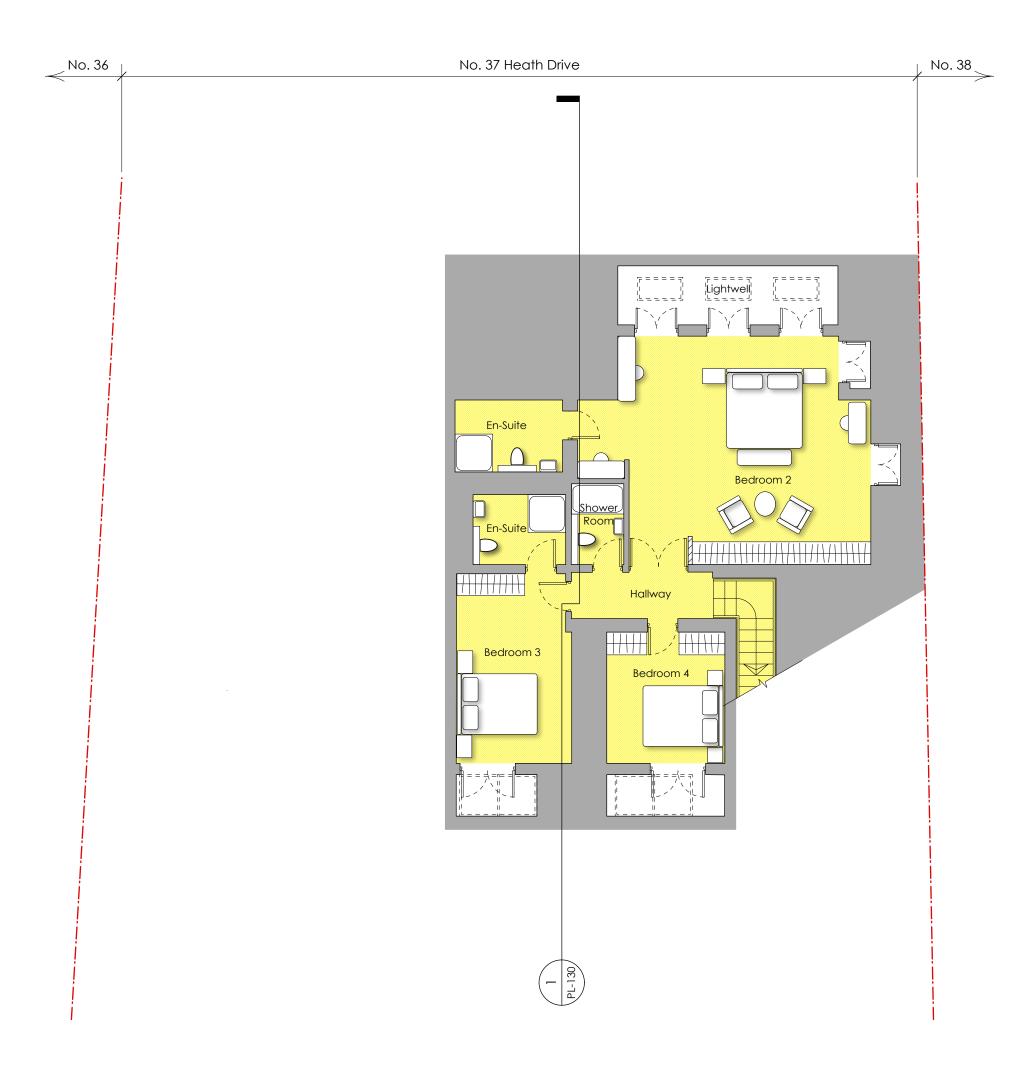

**Proposed Basement Floor Plan** 

scale: 1:100 @ A3

| healycornelius<br>interiors architecture technology         | Drawing Title: <b>Pro</b>            | posed Basem           | ent Floor Plan |
|-------------------------------------------------------------|--------------------------------------|-----------------------|----------------|
| Client:<br>Mr. & Mrs. Sakhai                                | Scale:<br>1:100 @ A3                 | Date:<br>06 Nov. 2020 | Drawn:<br>POS  |
| <sup>Job Title:</sup> No. 37 Heath Drive,<br>London NW3 7SD | Drawing Number: <b>24-736-PL-110</b> |                       | Rev:           |