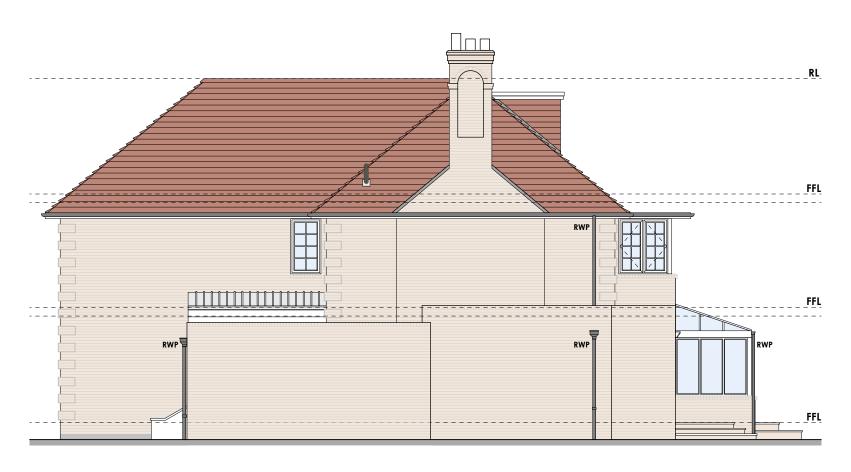

**Existing Rear Elevation** scale: 1:100 @ A3

**Existing Side (South-West) Elevation** scale: 1:100 @ A3

## **PLANNING**

resubmission of drawing 20-624-PL-021

| healycornelius Interiors architecture technology  No. 5 St. John's Lane London EC1M 4BH 1 020 7404 7771 F 020 7404 7772 www.healycomelius.com info@healycomelius.com Info@healycomelius.com Info@healycomelius.com | Drawing Title:              |                    | Existing Rear & est) Elevations |
|--------------------------------------------------------------------------------------------------------------------------------------------------------------------------------------------------------------------|-----------------------------|--------------------|---------------------------------|
| Client: Mr. & Mrs. Sakhai                                                                                                                                                                                          | Scale: 1:100 @ A3           | Date: 06 Nov. 2020 | Drawn:                          |
| Job Title: No. 37 Heath Drive,<br>London NW3 7SD                                                                                                                                                                   | Drawing Number: <b>24-7</b> | 736-PL-021         | Rev:                            |
|                                                                                                                                                                                                                    | RIBA Stage: 3               | (                  | © healycornelius design 2020    |