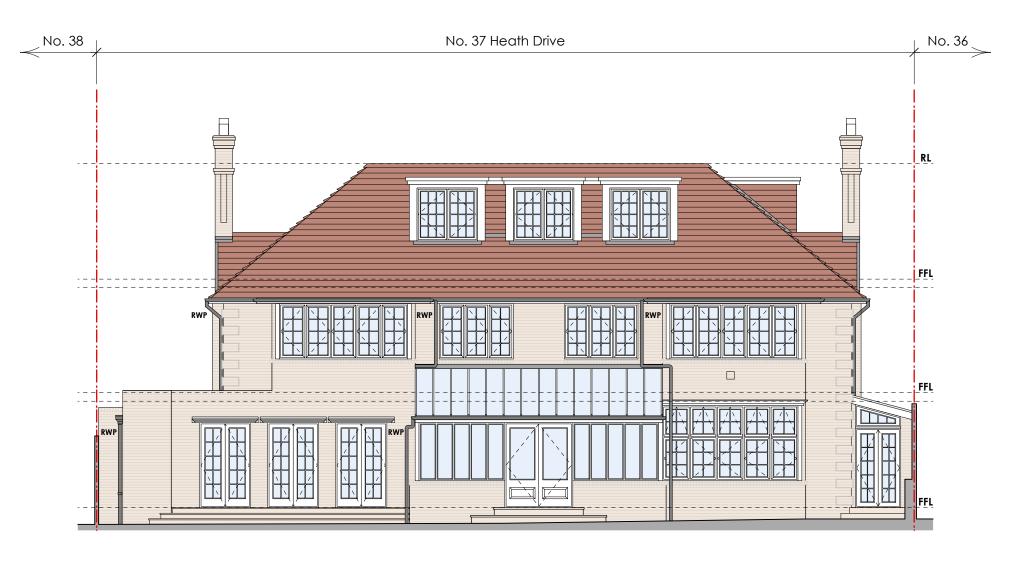

**Existing Rear Elevation** scale: 1:100 @ A3

**Existing Side (South-West) Elevation** scale: 1:100 @ A3

## **PLANNING**

resubmission of drawing 20-624-PL-021

| healycornelius Interiors architecture technology  No. 5 St. John's Lane London EC1M 4BH 1 020 7404 7771 F 020 7404 7772 www.healycomelius.com info@healycomelius.com Info@healycomelius.com Info@healycomelius.com | Drawing Title:              |                    | Existing Rear & est) Elevations |
|--------------------------------------------------------------------------------------------------------------------------------------------------------------------------------------------------------------------|-----------------------------|--------------------|---------------------------------|
| Client: Mr. & Mrs. Sakhai                                                                                                                                                                                          | Scale: 1:100 @ A3           | Date: 06 Nov. 2020 | Drawn:                          |
| Job Title: No. 37 Heath Drive,<br>London NW3 7SD                                                                                                                                                                   | Drawing Number: <b>24-7</b> | 736-PL-021         | Rev:                            |
|                                                                                                                                                                                                                    | RIBA Stage: 3               | (                  | © healycornelius design 2020    |