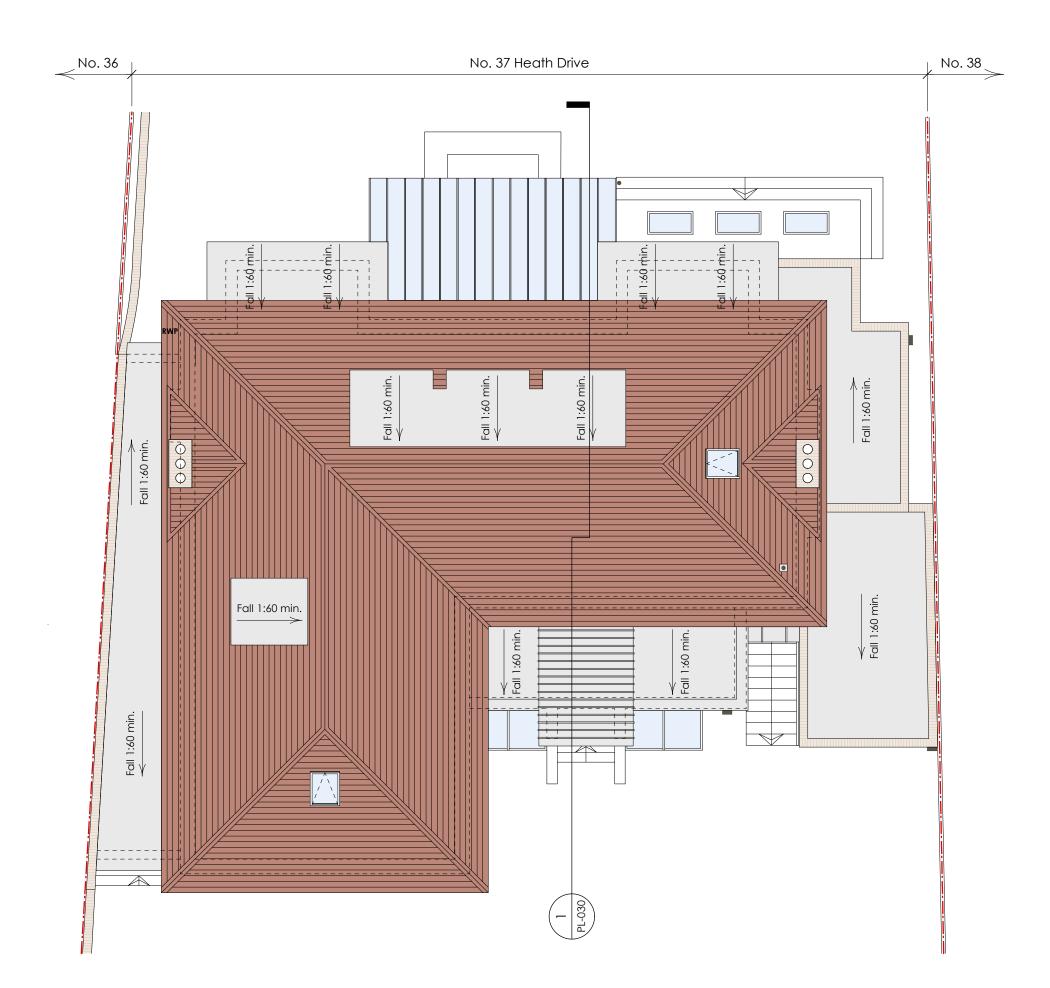

1

| healycornelius<br>interiors architecture technology         | Drawing Title:                   | Exist                 | ing Roof Plan |
|-------------------------------------------------------------|----------------------------------|-----------------------|---------------|
| Client:<br>Mr. & Mrs. Sakhai                                | Scale:<br>1:100 @ A3             | Date:<br>06 Nov. 2020 | Drawn:<br>POS |
| <sup>Job Title:</sup> No. 37 Heath Drive,<br>London NW3 7SD | Drawing Number:<br>24-736-PL-014 |                       | Rev:          |