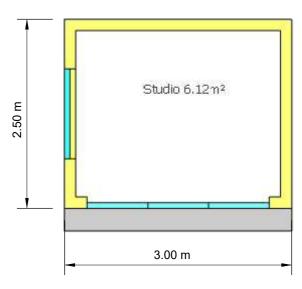

**Scale 1:50** 



## **Garden Building Specification:**

Foundations: Galvanised Steel Screw Piles

**Structure:** Pre designed timber frame panels

**Roof:** Single Ply EPDM Rubber Membrane overlaid with a living roof.

Insulation: 70mm polyisocyanurate in the floors 50mm polyisocyanurate in the walls and multifoil in the roof

**Door and window frames:** Thermo efficient, double glazed doors, and windows with frames in anthracite

**Exterior:** Vertical douglas fir cladding to left and front, cement particle board to rear and cement particle board clad to fence line in douglas fir to right side.

Rainwater Goods: UPVC in black

**Internal Walls:** Plastered

Floor: Engineered Oak

**Heating:** Underfloor heating

Lighting: LED spotlights to ceiling and exterior overhead canopy

This d