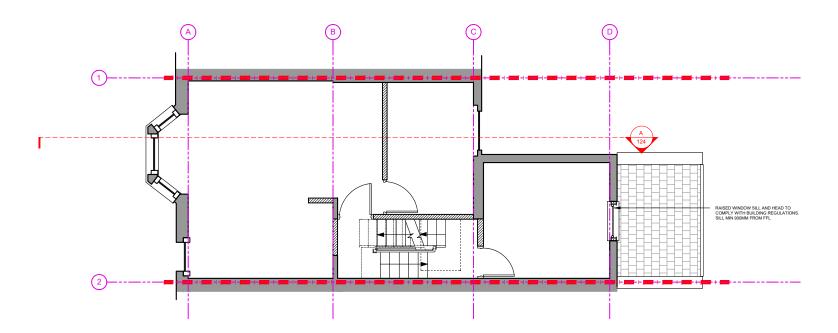

## 1 PROPOSED GROUND FLOOR PLAN 1: 100 @ A3

2 PROPOSED FIRST FLOOR PLAN 1:100 @ A3

I NOTES

THIS DESIGN AND DRAWING REMAINS THE PROPERTY OF URBAIN ROOTS ARCHITECTURE & DESIGN. THE CLIENT IS LICENSED TO USE THIS DESIGN AND DOCUMENTS ON THIS SITE ONLY. THIS LICENSE IS NON TRANSFERABLE THE DESIGN AND DRAWINGS SHALL NOT BE REPRODUCED, UPLOADED OR TRACED WITHOUT THE EXPRESS PERMISSION OF UAD.

 B
 PLANNING
 08/01/20

 A
 PLANNING
 13/12/20

 REVISION DETAILS
 DATE

126B MAYGROVE ROAD PROPOSED GROUND & FIRST FLOOR PLAN

SCALE 1:100 @ A3

314 -120

FOR PLANNING

URBAN ROOTS ARCHITECTURE & DESIGN