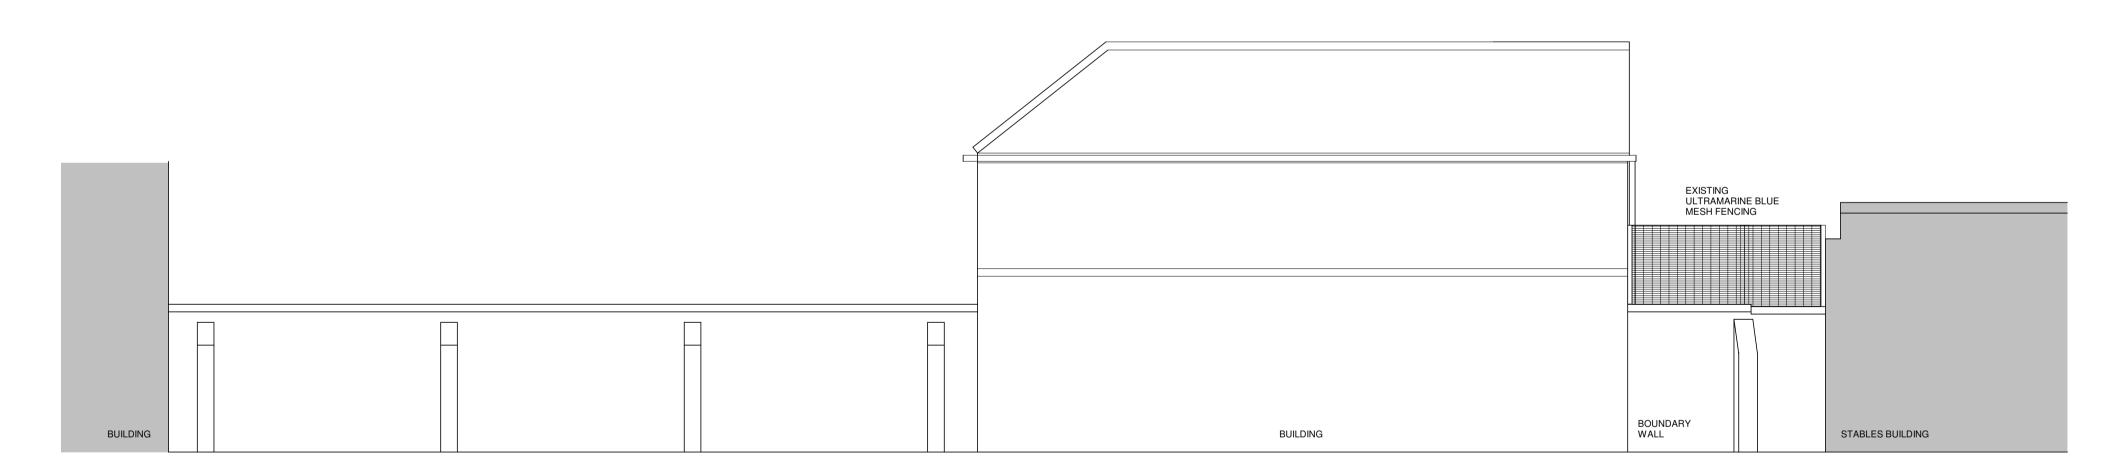

BRICK WALL WITH
MESH FENCING ABOVE

STABLES

BUILDING

1 Existing Plan - Stables Fencing

Proposed Plan -Stables Fencing

1:100

3 Existing Stables Fencing - South-East

Proposed Stables Fencing - South East