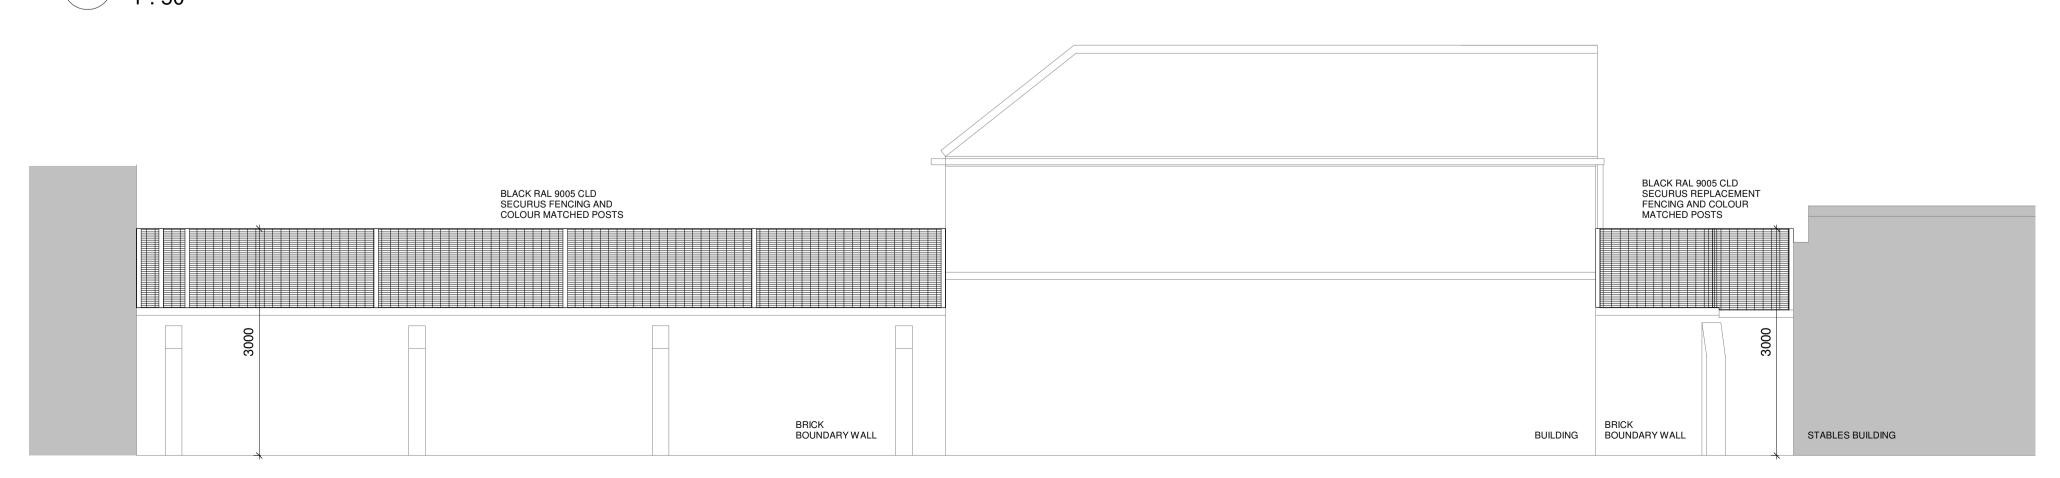

BRICK WALL WITH
MESH FENCING ABOVE

STABLES

BUILDING

1 Existing Plan - Stables Fencing

Proposed Plan -Stables Fencing

1:100

3 Existing Stables Fencing - South-East

Proposed Stables Fencing - South East

1:50

B Amended to client comments 18/10/24 AF
A Issued for planning 11/10/24 AF
No. Revision Date Inits

West Hampstead, 21 Fortune Green Road, London, NW6 1DX

STABLES FENCING

0 0.5 1

Scale 1: 50

**PLANNING** 