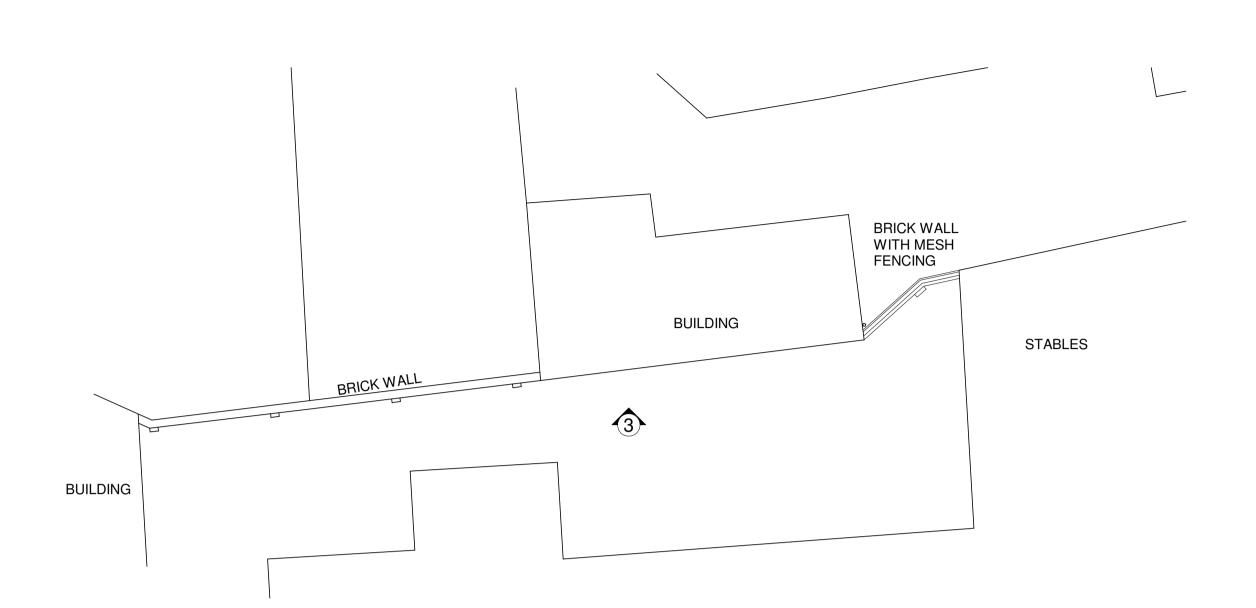

BRICK WALL WITH
MESH FENCING ABOVE

STABLES

BUILDING

1 Existing Plan - Stables Fencing

Proposed Plan -Stables Fencing

1:100

3 Existing Stables Fencing - South-East

Proposed Stables Fencing - South East