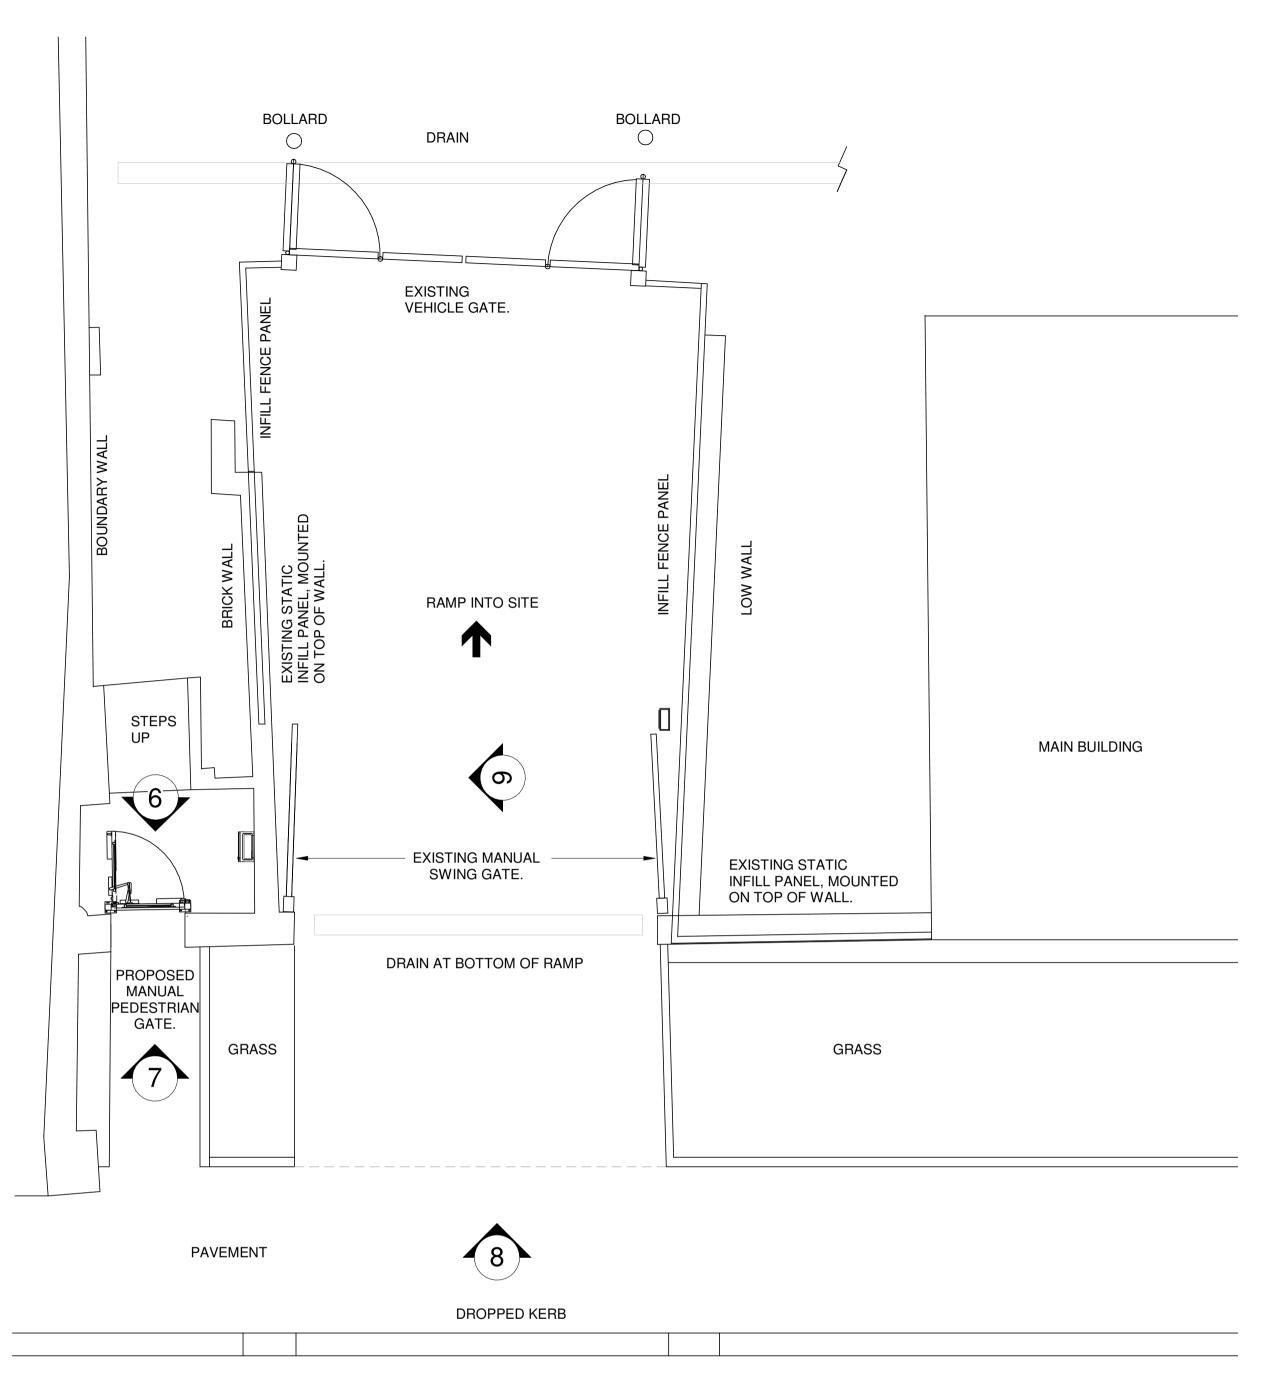

EXISTING VEHICLE GATE **EXISTING FENCE** MAIN BUILDING ACCESS CONTROL RAMP INTO SITE. PROPOSED MANUAL PEDESTRIAN GATE SET BEHIND EXISTING WALL OPENING (ULTRAMARINE BLUE)

8 Proposed Gate External Elevation - South East



9 Proposed Sectional Elevation
1:50

## Proposed Plan - Hillfield Rd



HILLFIELD ROAD



## **6** Proposed Gate Detail Internal Elevation - North West

Proposed Gate Detail External Elevation - South East
1:20

Issued for planning 11/10/24 AF Date Inits

West Hampstead, 21 Fortune Green Road, London, NW6 1DX

0 0.5 1

Scale 1: 50

0 0.2 0.4

Scale 1:20

**PLANNING** 

other relevant drawings.

liability for its accuracy.

This drawing is to be read in conjunction with all

DRAWING FOR PLANNING PURPOSE ONLY. IT IS NOT INTENDED FOR SITE USE. DO NOT SCALE. USE WRITTEN DIM