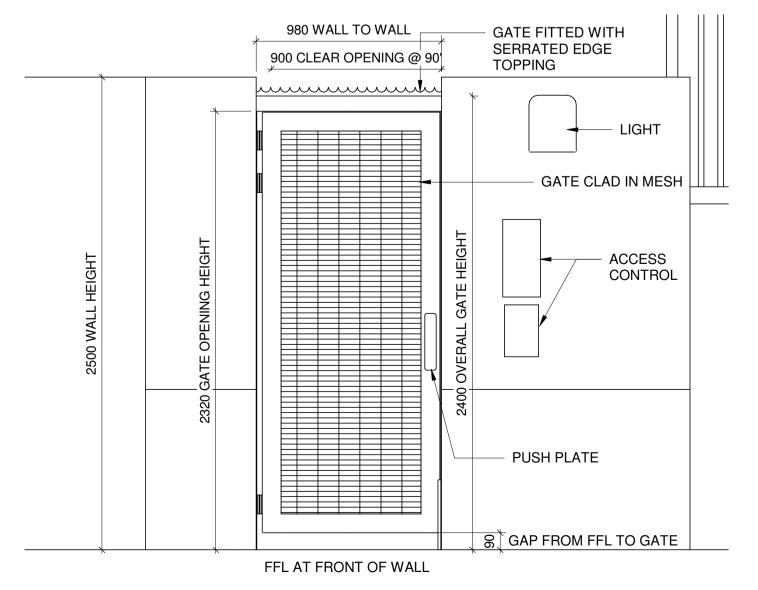

## **6** Proposed Gate Detail Internal Elevation - North West

Proposed Gate Detail External Elevation - South East
1:20

Issued for planning 11/10/24 AF Date Inits

West Hampstead, 21 Fortune Green Road, London, NW6 1DX