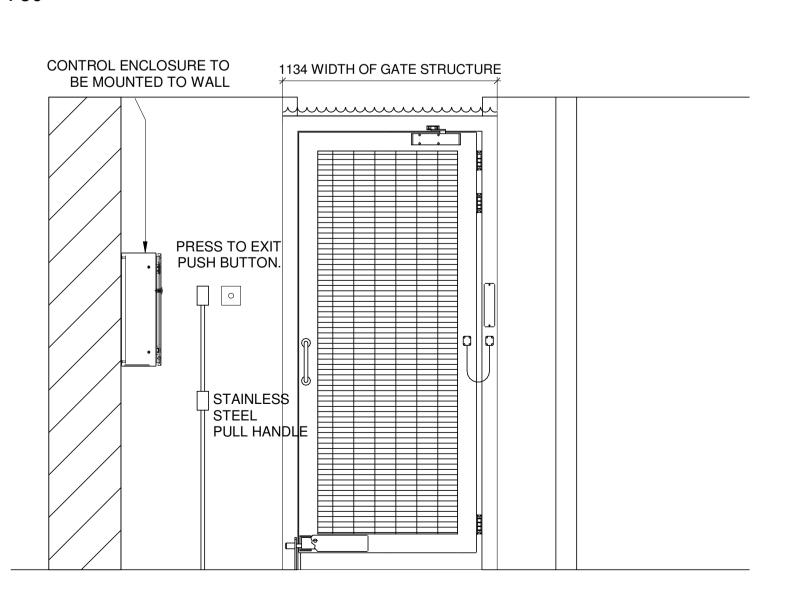

## **6** Proposed Gate Detail Internal Elevation - North West

Proposed Gate Detail External Elevation - South East
1:20

Issued for planning 11/10/24 AF Date Inits

West Hampstead, 21 Fortune Green Road, London, NW6 1DX