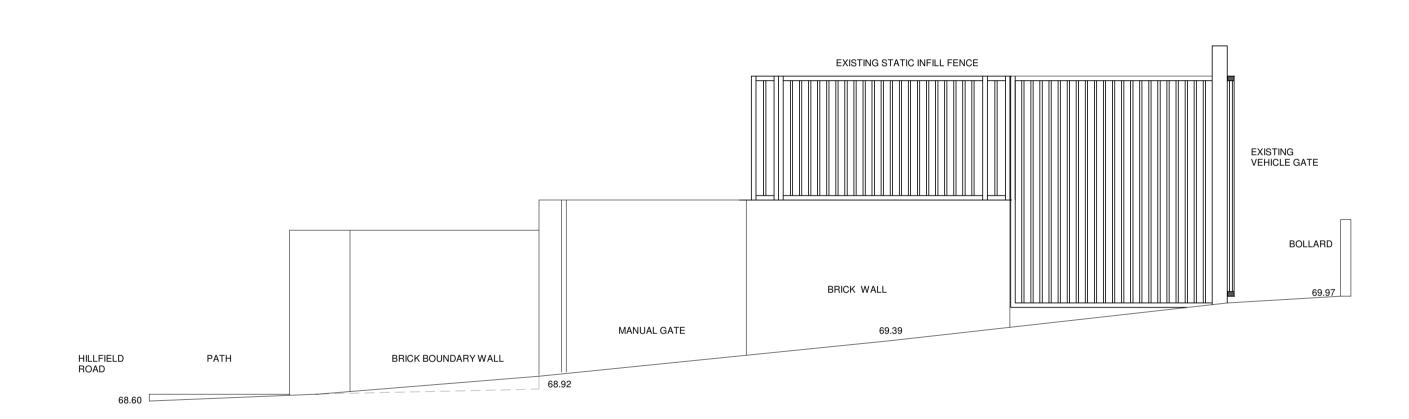

EXISTING VEHICLE GATE **EXISTING FENCE** MAIN BUILDING ACCESS CONTROL RAMP INTO SITE. PROPOSED MANUAL PEDESTRIAN GATE SET BEHIND EXISTING WALL OPENING (ULTRAMARINE BLUE)

8 Proposed Gate External Elevation - South East



9 Proposed Sectional Elevation
1:50

## Proposed Plan - Hillfield Rd



HILLFIELD ROAD



## **6** Proposed Gate Detail Internal Elevation - North West

Proposed Gate Detail External Elevation - South East
1:20

Issued for planning 11/10/24 AF Date Inits

West Hampstead, 21 Fortune Green Road, London, NW6 1DX

0 0.5 1

Scale 1: 50

0 0.2 0.4

Scale 1:20

**PLANNING** 

other relevant drawings.

liability for its accuracy.

This drawing is to be read in conjunction with all

DRAWING FOR PLANNING PURPOSE ONLY. IT IS NOT INTENDED FOR SITE USE. DO NOT SCALE. USE WRITTEN DIMENSIONS ONLY

The drawing is based on a measured survey provided by a third party. FAL do not accept any

West Hampstead - Hillfield Rd -Proposed Floor Plan and Elevations

FJM0MP/00169 Vinci Construction



| Tel: +44 (0)