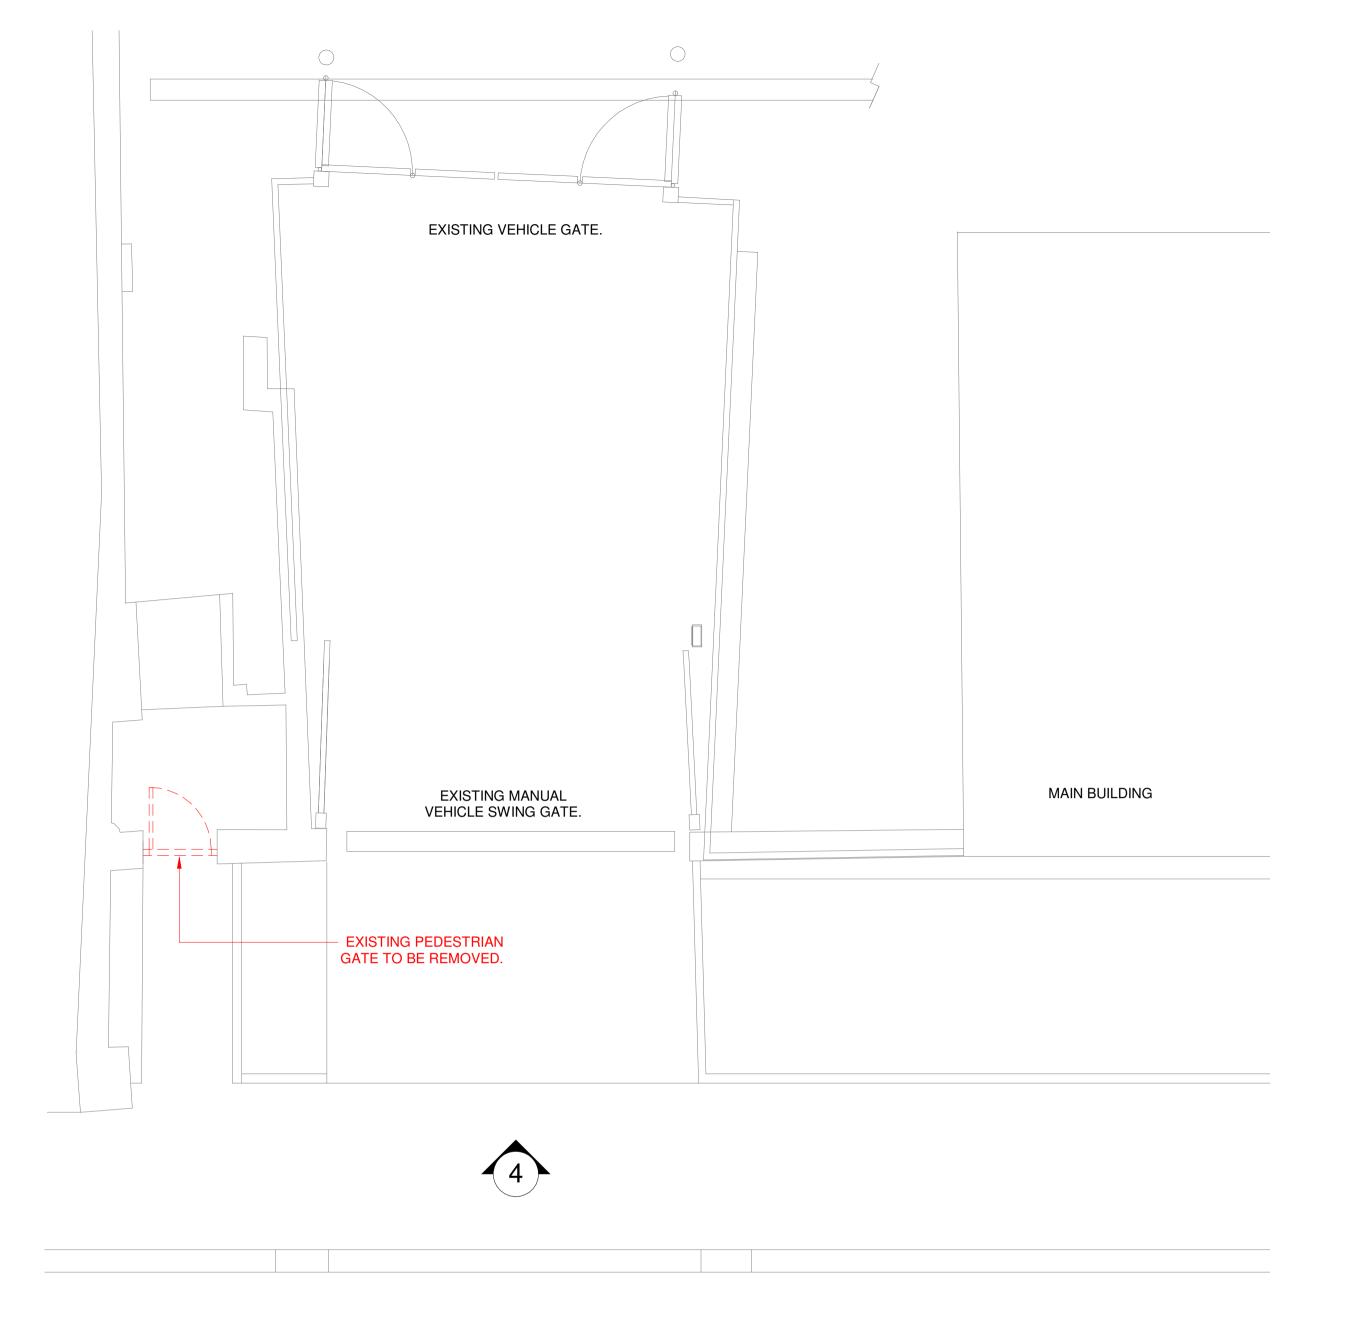

Demolition Plan
1:50

Demolition External Elevation - South East

1:50

0 0.5 1 Scale 1: 50 **PLANNING** 

This drawing is to be read in conjunction with all other relevant drawings.

DRAWING FOR PLANNING PURPOSE ONLY. IT IS NOT INTENDED FOR SITE USE. DO NOT SCALE. USE WRITTEN DIMENSIONS ONLY

West Hampstead - Hillfield Rd -Demolition Floor Plan and Elevation

FJM0MP/00169 Vinci Construction

FAL ARCHITECTS

Tel: +44 (0)7786445320 www.fal-architects.co.uk 1:50@A1 03/10/24 MC/AF 2524 2524-FAL-PL-35 PL-35