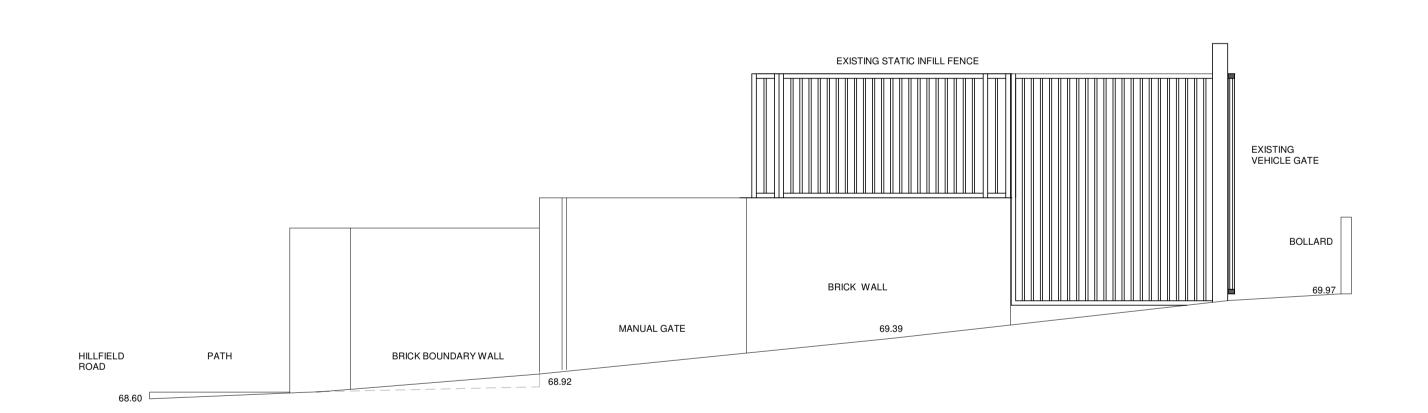

980 Between walls
WALL LIGHT
LIGHT
RAMP INTO SITE.

EXISTING VEHICLE GATE

FINANCIA DE LIGHT

RAMP INTO SITE.

**Existing Gate External Elevation - South East**1:50

**5** Existing Sectional Elevation 1:50

B Amended to client comments 18/10/24 AF
A Issued for planning 11/10/24 AF
No. Revision Date Inits