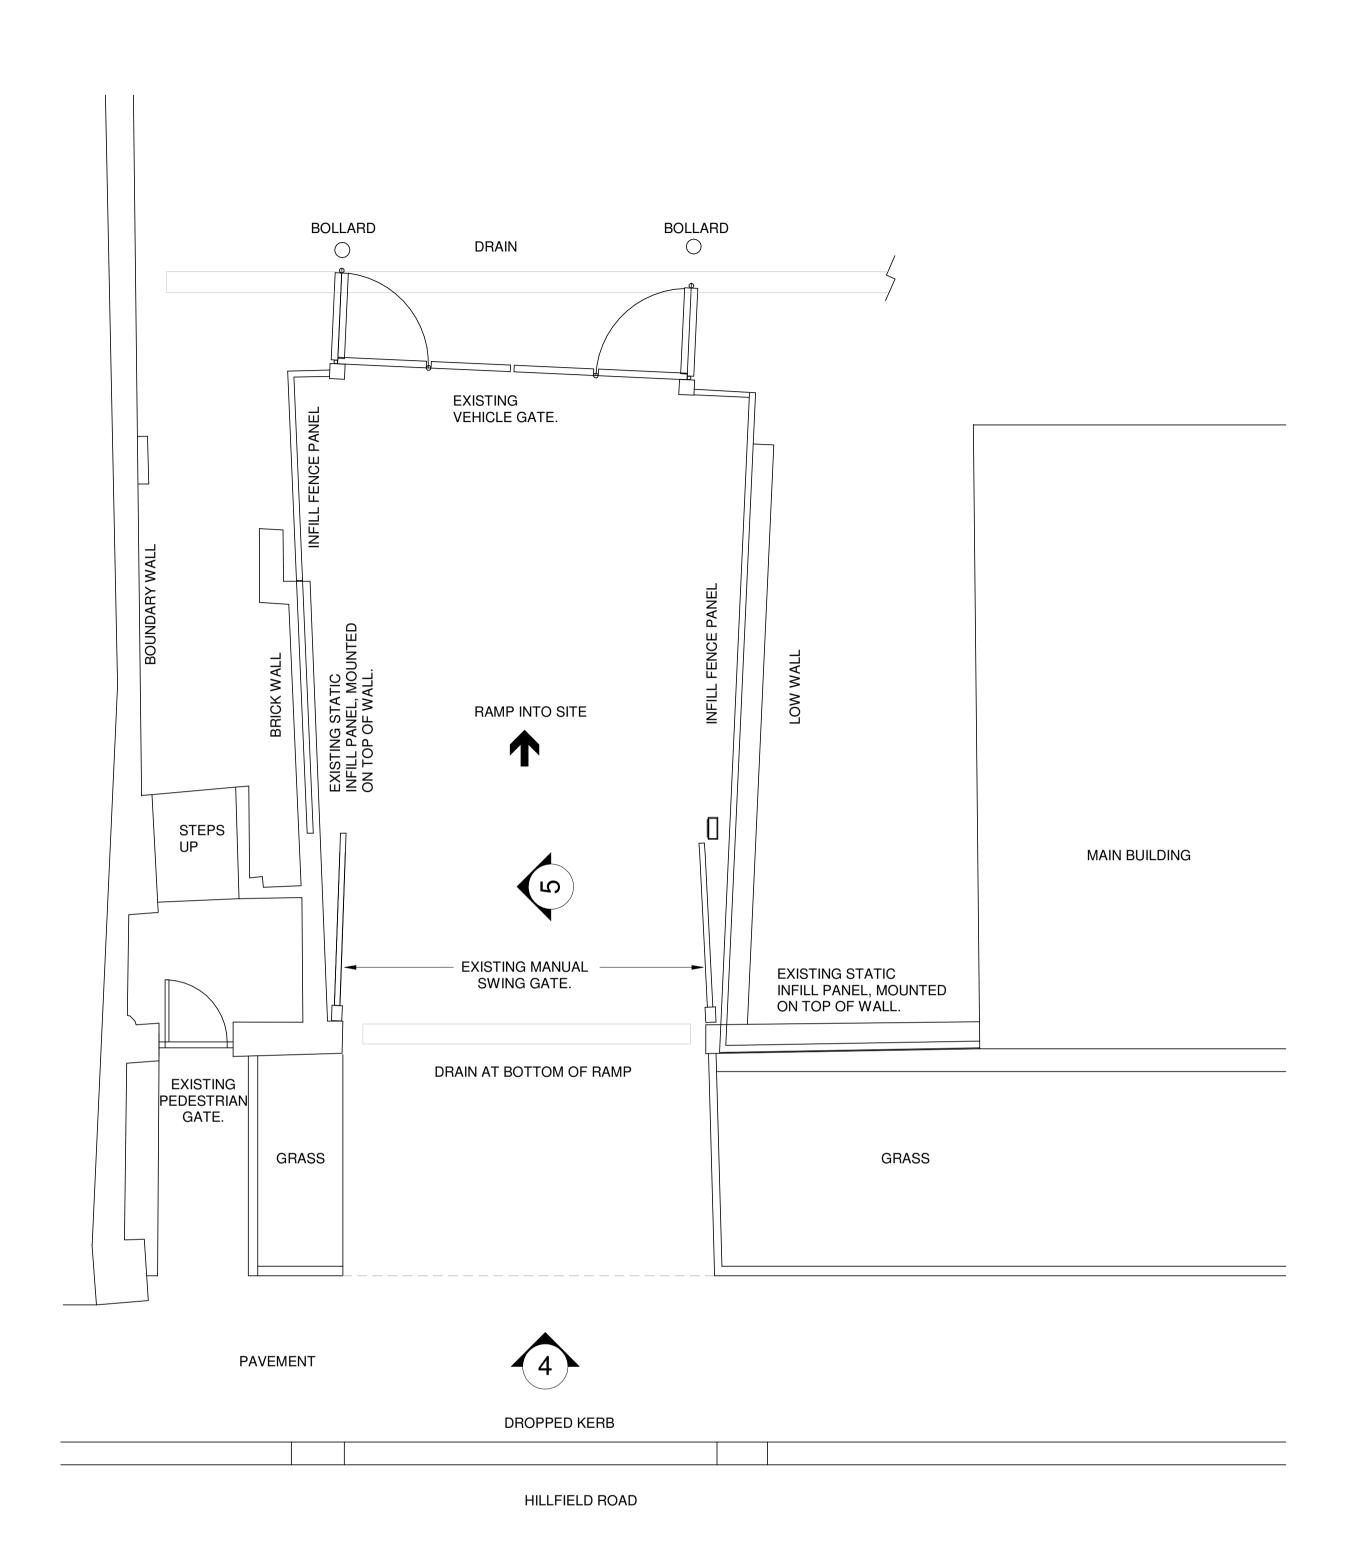

980 Between walls
WALL LIGHT
LIGHT
RAMP INTO SITE.

EXISTING VEHICLE GATE

FINANCIA DE LIGHT

RAMP INTO SITE.

**Existing Gate External Elevation - South East**1:50

**5** Existing Sectional Elevation 1:50

B Amended to client comments 18/10/24 AF
A Issued for planning 11/10/24 AF
No. Revision Date Inits