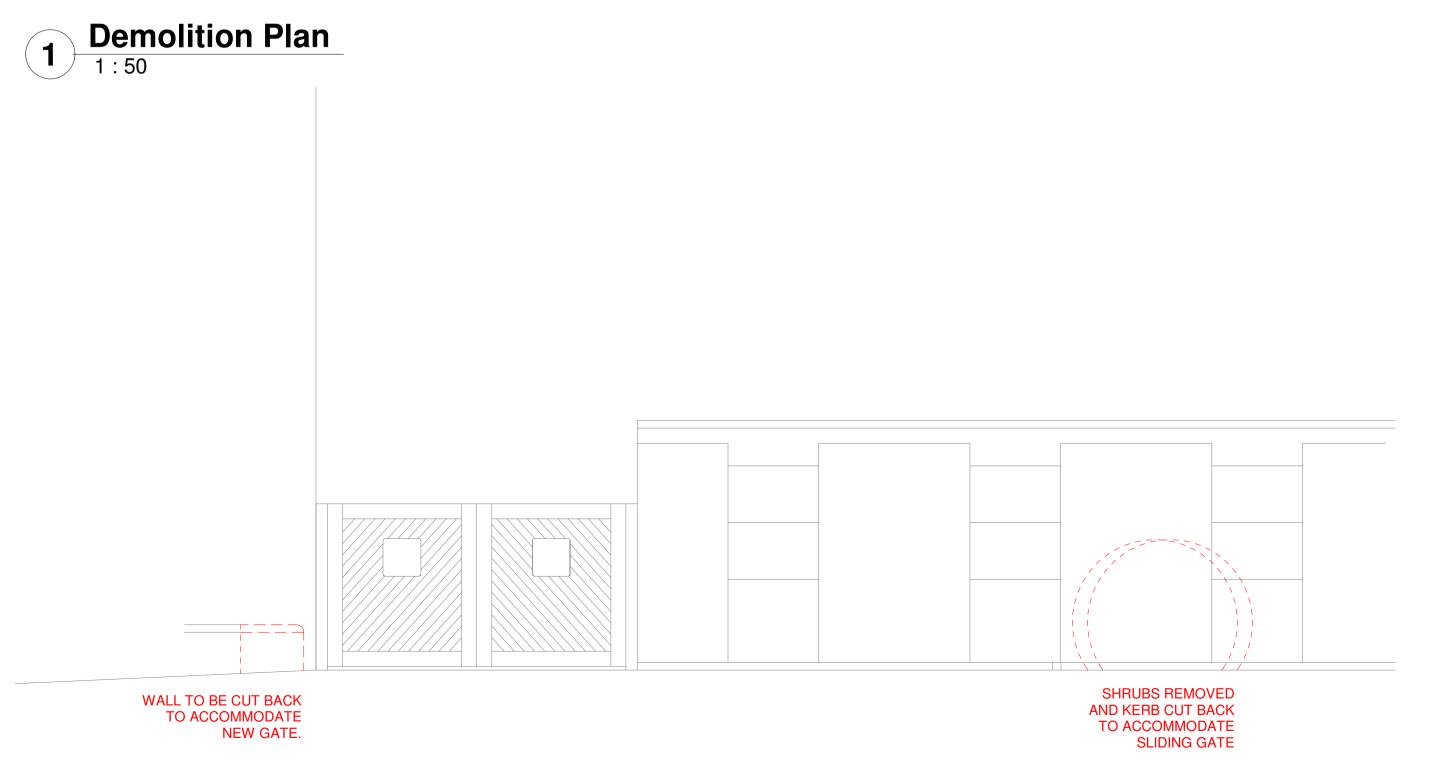

**Demolition External Elevation - North**1:50

0 0.5 1 Scale 1: 50 **PLANNING** 

This drawing is to be read in conjunction with all other relevant drawings.

DRAWING FOR PLANNING PURPOSE ONLY. IT IS NOT INTENDED FOR SITE USE. DO NOT SCALE. USE WRITTEN DIMENSIONS ONLY

The drawing is based on a measured survey provided by a third party. FAL do not accept any liability for its accuracy.

A Issued for planning 11/10/24 AF Date Inits

West Hampstead, 21 Fortune Green Road, London, NW6 1DX