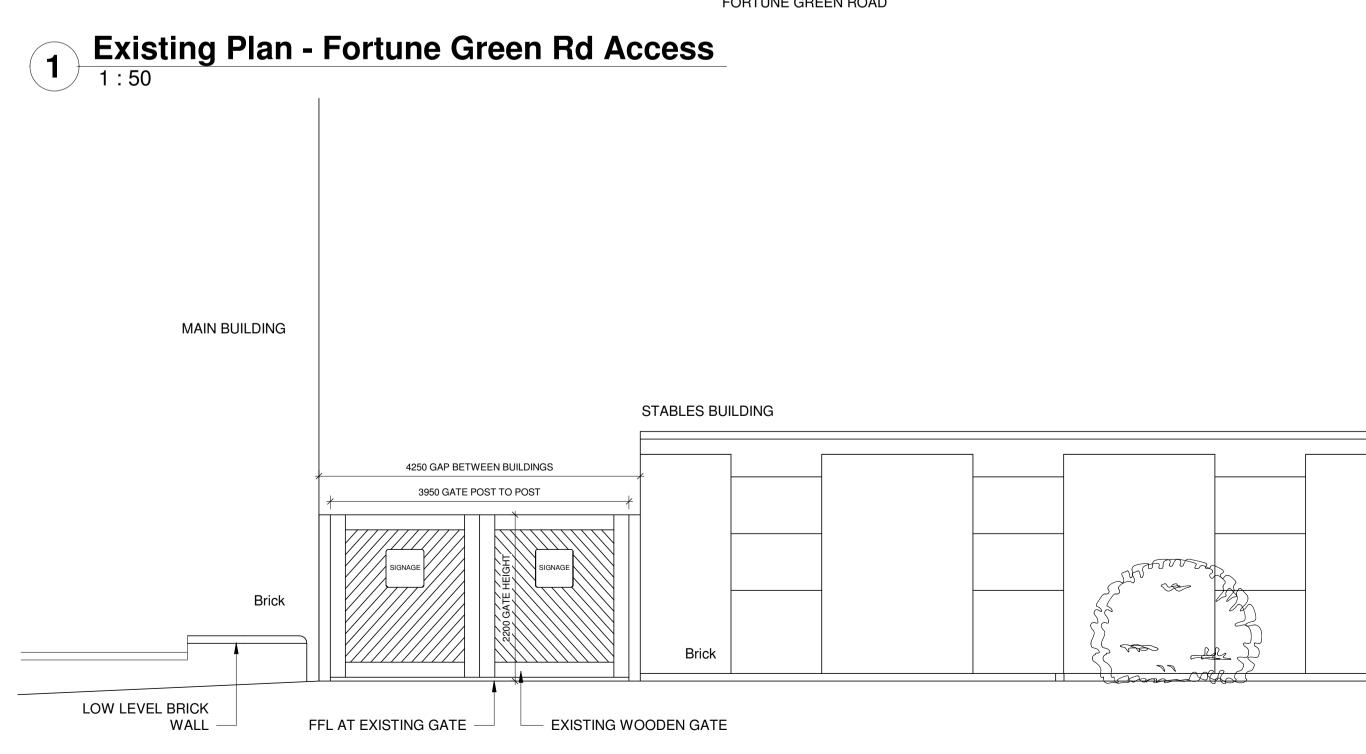

FORTUNE GREEN ROAD







## Notes:

This drawing is to be read in conjunction with all other relevant drawings.

DRAWING FOR PLANNING PURPOSE ONLY. IT IS NOT INTENDED FOR SITE USE. DO NOT SCALE. USE WRITTEN DIMENSIONS ONLY

The drawing is based on a measured survey provided by a third party. FAL do not accept any liability for its accuracy.

| A Issued for plan<br>No. Revision                                                                    | nning    | 11/10/24<br>Date | AF<br>Inits |
|------------------------------------------------------------------------------------------------------|----------|------------------|-------------|
| West Hampstead, 21 Fortune Green<br>Road, London, NW6 1DX                                            |          |                  |             |
| Drawing<br>West Hampstead