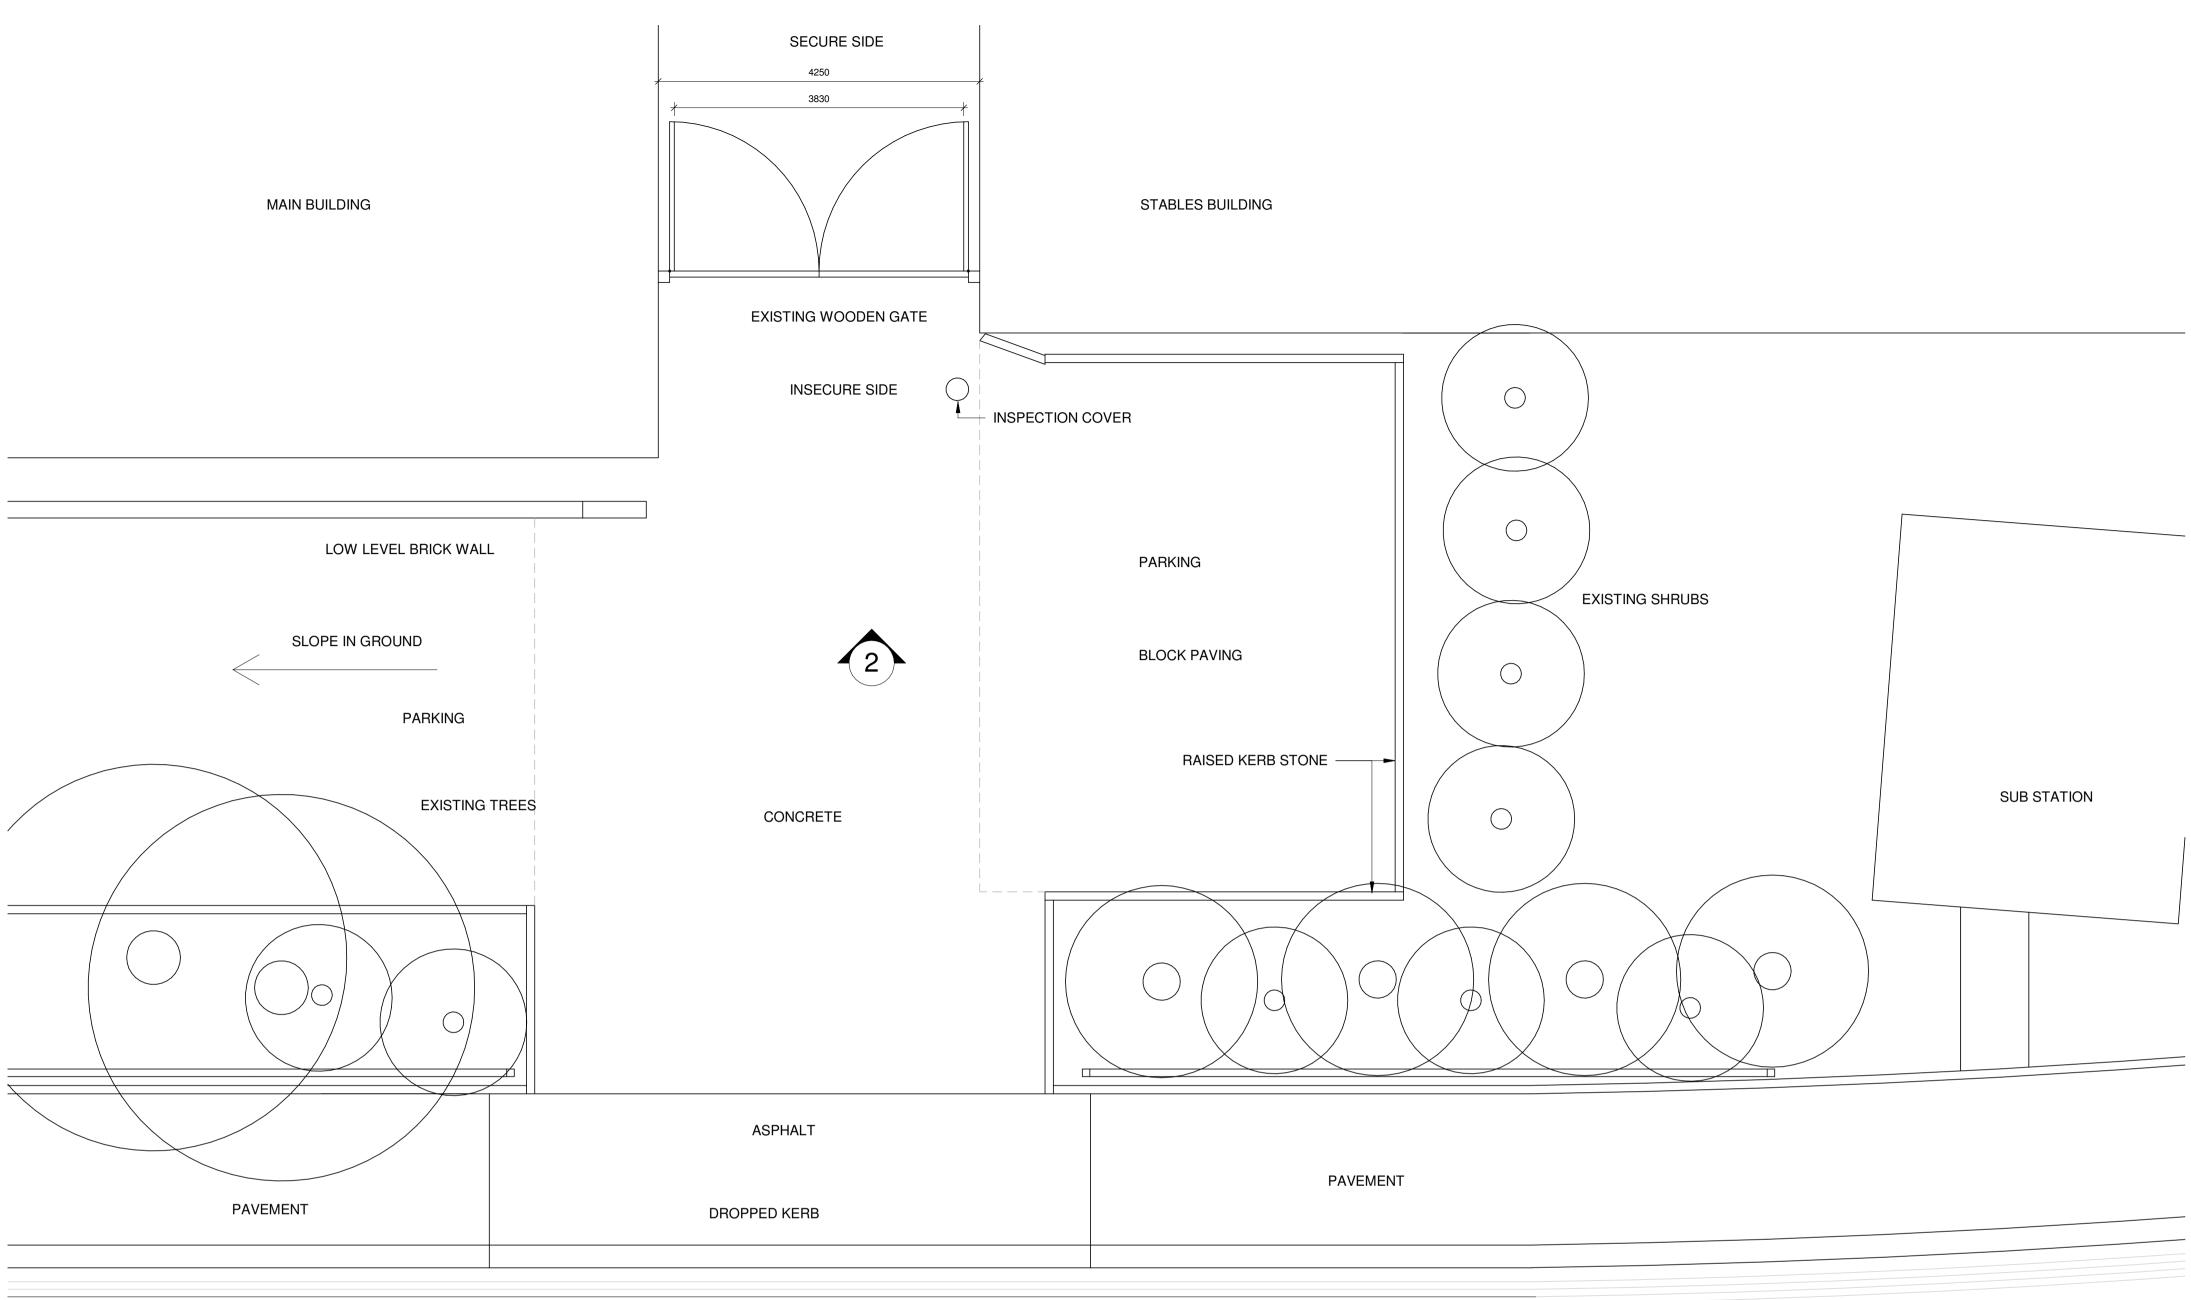

FORTUNE GREEN ROAD







## Notes:

This drawing is to be read in conjunction with all other relevant drawings.

DRAWING FOR PLANNING PURPOSE ONLY. IT IS NOT INTENDED FOR SITE USE. DO NOT SCALE. USE WRITTEN DIMENSIONS ONLY

The drawing is based on a measured survey provided by a third party. FAL do not accept any liability for its accuracy.

| A Issued for plan<br>No. Revision                                                                    | nning    | 11/10/24<br>Date | AF<br>Inits |
|------------------------------------------------------------------------------------------------------|----------|------------------|-------------|
| West Hampstead, 21 Fortune Green<br>Road, London, NW6 1DX                                            |          |                  |             |
| Draw