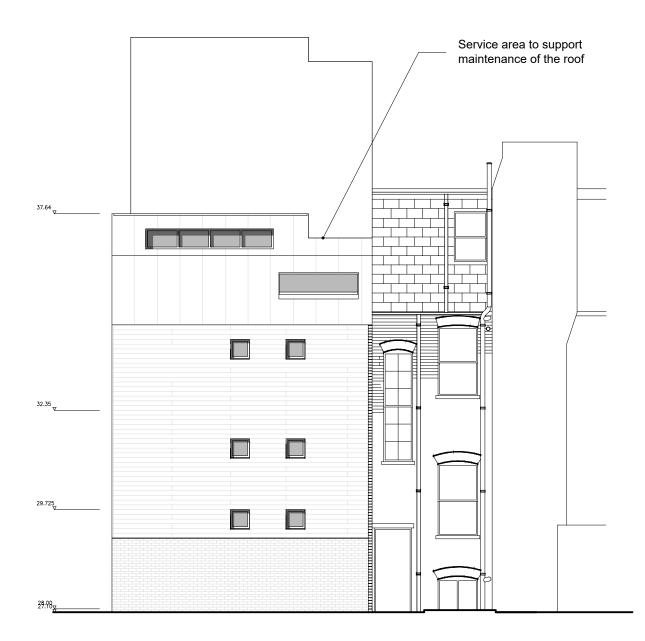

0 1 3

\_\_\_\_

\_\_\_\_\_

Proje Drav Date Drav 6

| Project No.   | 101 - Royal College Street |          |       | Date     | Rev. | Drawn | Description          |
|---------------|----------------------------|----------|-------|----------|------|-------|----------------------|
| Drawing Title | East Elevation             | 20/01/23 | D     | M.B      | P3R  |       |                      |
| Date          | December 2024              | Scale    | 1:100 | 20/02/23 | E    | M.B   | Planning Application |
| Drawing No.   | 101_300                    | Rev.     | F     | 12/12/24 | F    | M.B   | Planning Application |