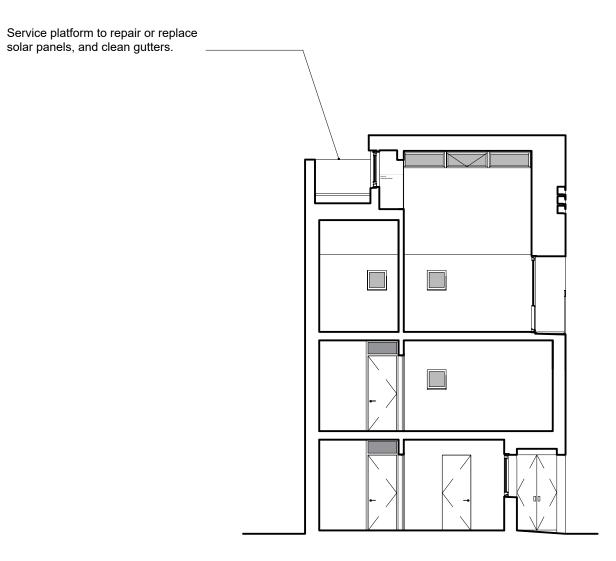

Section AA

Gate House, 1 Smugglers Yard London W12 8HU, United Kingdom +44 (0) 797 313 1882 +44 (0) 208 749 0794 maii@henningstummelarchitects.co.uk www.henningstummelarchitects.co.uk

Copyright Henning Stummel Architects Ltd Do not scale drawing. Drawing to be read in conjunction with relevant specialist drawings and specifications. All dimensions are for guidance only. Dimensions are not to be used for construction and have to be confirmed on site.

0 1 3 \_

6

| Project No.   | 101 - Royal College Street |       |       | Date     | Rev. | Drawn | Description          |
|---------------|----------------------------|-------|-------|----------|------|-------|----------------------|
| Drawing Title | Section AA                 |       |       | 20/02/23 | В    | M.B   | Planning Application |
| Date          | January 2025               | Scale | 1:100 | 05/04/24 | С    | M.B   | Planning Application |
| Drawing No.   | 101_200                    | Rev.  | D     | 08/01/25 | D    | M.B   | Planning Application |