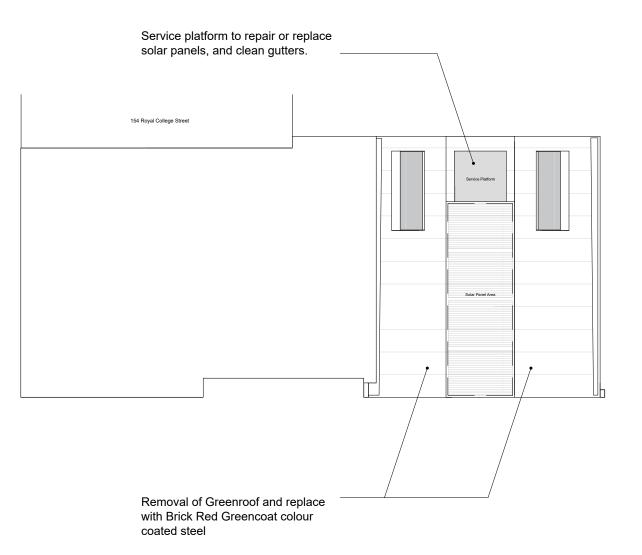

6

\_ /

| Project No.   | 101 - Royal College Street |       |       | Date     | Rev. | Drawn | Description          |
|---------------|----------------------------|-------|-------|----------|------|-------|----------------------|
| Drawing Title | Roof Plan                  |       |       | 20/01/23 | С    | M.B   | P3R                  |
| Date          | December 2024              | Scale | 1:100 | 20/02/23 | D    | M.B   | Planning Application |
| Drawing No.   | 101_150                    | Rev.  | F     | 12/12/24 | F    | M.B   | Planning Application |

Greenroof removed and replace with a standing seam metal cladding