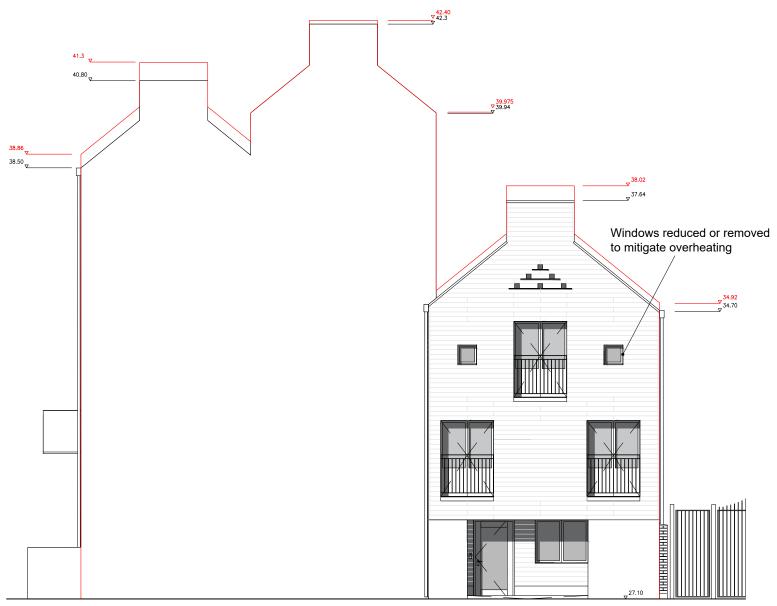

## **Baynes Street - Elevation**

Gate House, 1 Smugglers Yard London W12 8HU, United Kingdom +44 (0) 797 313 1882 +44 (0) 208 749 0794 maii@henningstummelarchitects.co.uk www.henningstummelarchitects.co.uk

0 1 3 -

6

| Project No.   | 101 - Royal College Street                     | Date  | Rev.  | Drawn    | Description |     |                      |
|---------------|------------------------------------------------|-------|-------|----------|-------------|-----|----------------------|
| Drawing Title | Royal College Street & Baynes Street Elevation |       |       | 20/02/23 | E           | M.B | Planning Application |
| Date          | January 2025                                   | Scale | 1:100 | 12/12/24 | G           | M.B | Planning Application |
| Drawing No.   | 101_310                                        | Rev.  | Н     | 06/01/24 | Н           | M.B | Planning Application |