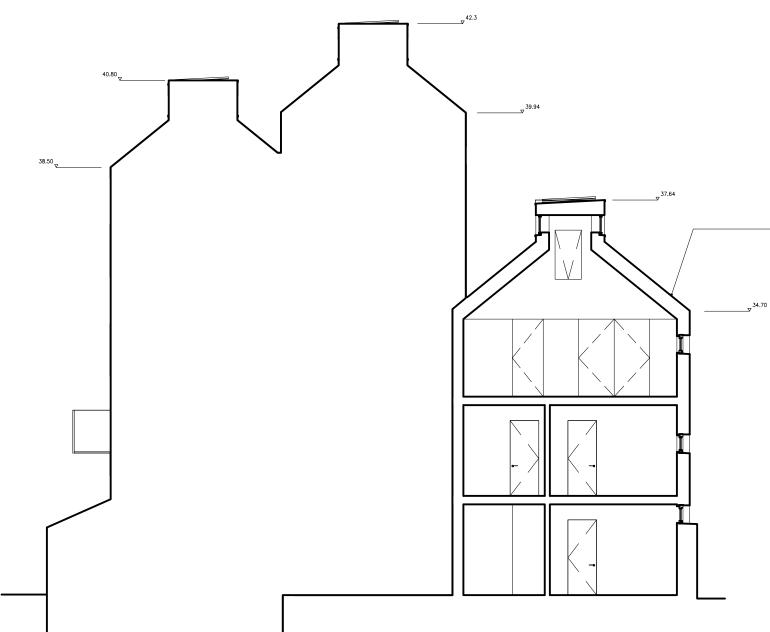

Section AA

Gate House, 1 Smugglers Yard London W12 8HU, United Kingdom +44 (0) 797 313 1882 +44 (0) 208 749 0794 maii@henningstummelarchitects.co.uk www.henningstummelarchitects.co.uk

Copyright Henning Stummel Architects Ltd Do not scale drawing. Drawing to be read in conjunction with relevant specialist drawings and specifications. All dimensions are for guidance only. Dimensions are not to be used for construction and have to be confirmed on site.

0 1 3 \_

6

| Project No.   | 101 - Royal College Street |       |       | Date     | Rev. | Drawn | Description          |
|---------------|----------------------------|-------|-------|----------|------|-------|----------------------|
| Drawing Title | Section AA                 |       |       | 20/02/23 | В    | M.B   | Planning Application |
| Date          | January 2025               | Scale | 1:100 | 05/04/24 | С    | M.B   | Planning Application |
| Drawing No.   | 101_200                    | Rev.  | D     | 08/01/25 | D    | M.B   | Planning Application |