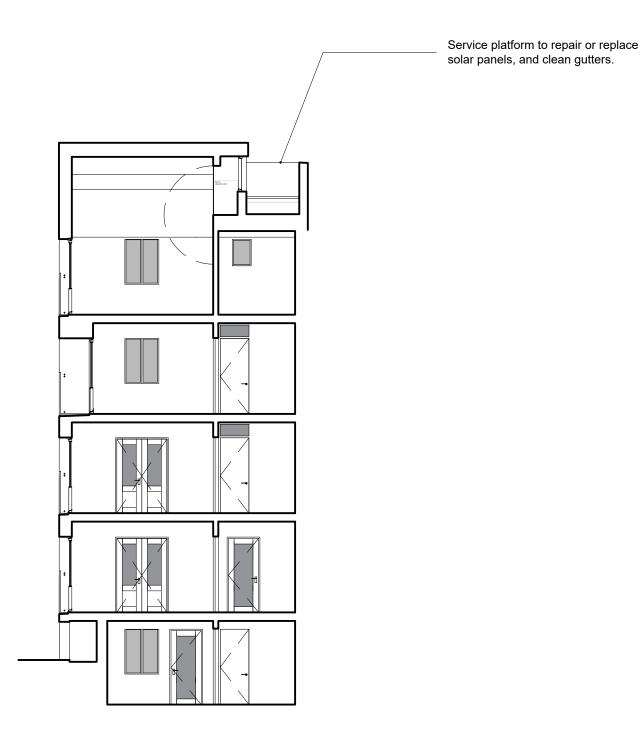

3 6

| Project No.   | 101 - Royal College Street | Date  | Rev.  | Drawn    | Description |     |                      |
|---------------|----------------------------|-------|-------|----------|-------------|-----|----------------------|
| Drawing Title | Roof Plan                  |       |       | 20/01/23 | С           | M.B | P3R                  |
| Date          | December 2024              | Scale | 1:100 | 20/02/23 | D           | M.B | Planning Application |
| Drawing No.   | 101_150                    | Rev.  | F     | 12/12/24 | F           | M.B | Planning Application |