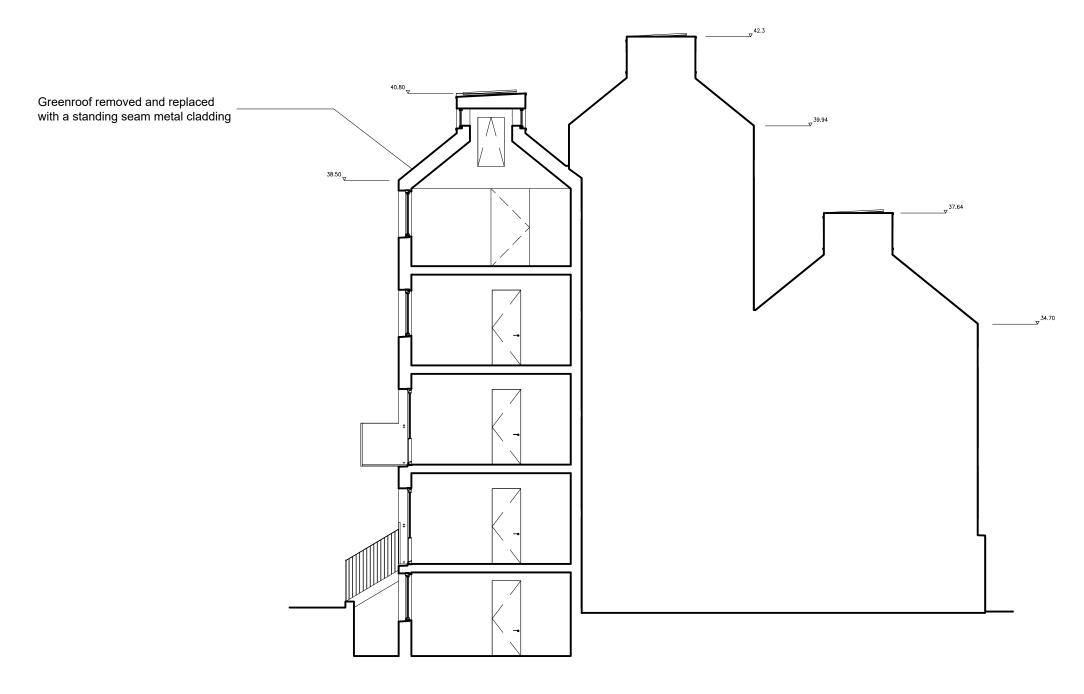

## Section AA

Gate House, 1 Smugglers Yard London W12 8HU, United Kingdom +44 (0) 797 313 1882 +44 (0) 208 749 0794 mail@henningstummelarchitects.co.uk www.henningstummelarchitects.co.uk

Copyright Henning Stummel Architects Ltd
Do not scale drawing.
Drawing to be read in conjunction with relevant specialist drawings and specifications.
All dimensions are for guidance only.
Dimensions are not to be used for construction and have to be confirmed on site.

| Project No.   | 101 - Royal College Street |       |       | Date     | Rev. | Drawn | Description          |
|---------------|----------------------------|-------|-------|----------|------|-------|----------------------|
| Drawing Title | Section AA                 |       |       | 20/02/23 | В    | M.B   | Planning Application |
| Date          | January 2025               | Scale | 1:100 | 05/04/24 | С    | M.B   | Planning Application |
| Drawing No.   | 101_200                    | Rev.  | D     | 08/01/25 | D    | M.B   | Planning Application |