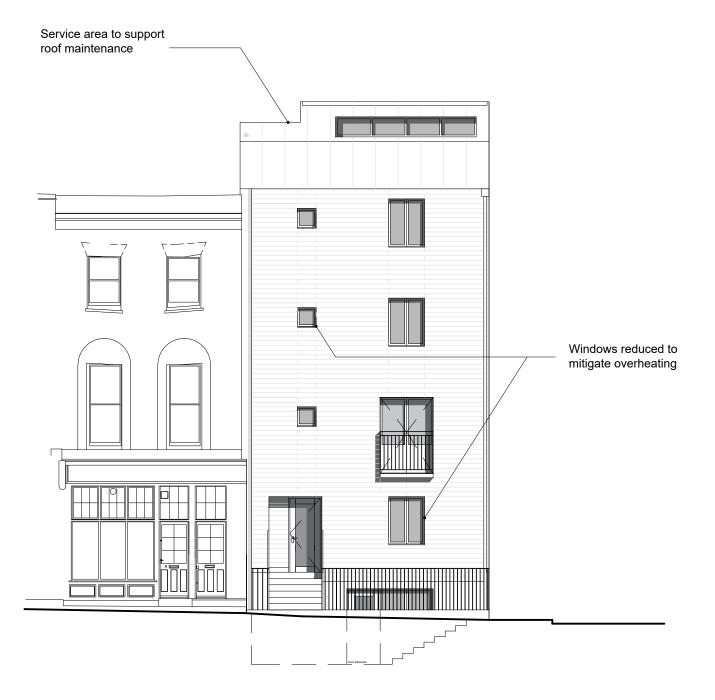

## Royal College Street - Elevation

## Baynes Street - Elevation

Gate House, 1 Smugglers Yard London W12 8HU, United Kingdom +44 (0) 797 313 1882 +44 (0) 208 749 0794

+44 (0) 797 313 1882 +44 (0) 208 749 0794 mail@henningstummelarchitects.co.uk www.henningstummelarchitects.co.uk Copyright Henning Stummel Architects Ltd
Do not scale drawing.
Drawing to be read in conjunction with relevant specialist drawings and specifications.
All dimensions are for guidance only.
Dimensions are not to be used for construction and have to be confirmed on site.

0 1 3 6

| Project No.   | 101 - Royal College Street                     | Date  | Rev.  | Drawn    | Description |     |                      |
|---------------|------------------------------------------------|-------|-------|----------|-------------|-----|----------------------|
| Drawing Title | Royal College Street & Baynes Street Elevation |       |       | 20/02/23 | Е           | M.B | Planning Application |
| Date          | January 2025                                   | Scale | 1:100 | 12/12/24 | G           | M.B | Planning Application |
| Drawing No.   | 101_310                                        | Rev.  | F     | 06/01/24 | F           | M.B | Planning Application |