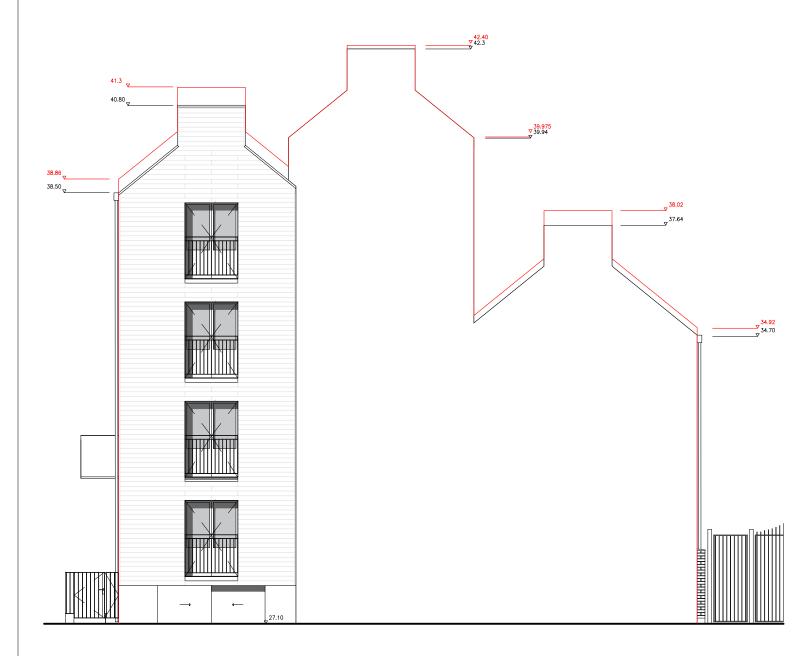

## Section AA

Gate House, 1 Smugglers Yard London W12 8HU, United Kingdom +44 (0) 797 313 1882 +44 (0) 208 749 0794 mail@henningstummelarchitects.co.uk www.henningstummelarchitects.co.uk

Copyright Henning Stummel Architects Ltd
Do not scale drawing.
Drawing to be read in conjunction with relevant specialist drawings and specifications.
All dimensions are for guidance only.
Dimensions are not to be used for construction and have to be confirmed on site.

| Project No.   | 101 - Royal College Street |       |       | Date     | Rev. | Drawn | Description          |
|---------------|----------------------------|-------|-------|----------|------|-------|----------------------|
| Drawing Title | Section AA                 |       |       | 20/02/23 | В    | M.B   | Planning Application |
| Date          | January 2025               | Scale | 1:100 | 05/04/24 | С    | M.B   | Planning Application |
| Drawing No.   | 101_200                    | Rev.  | D     | 08/01/25 | D    | M.B   | Planning Application |