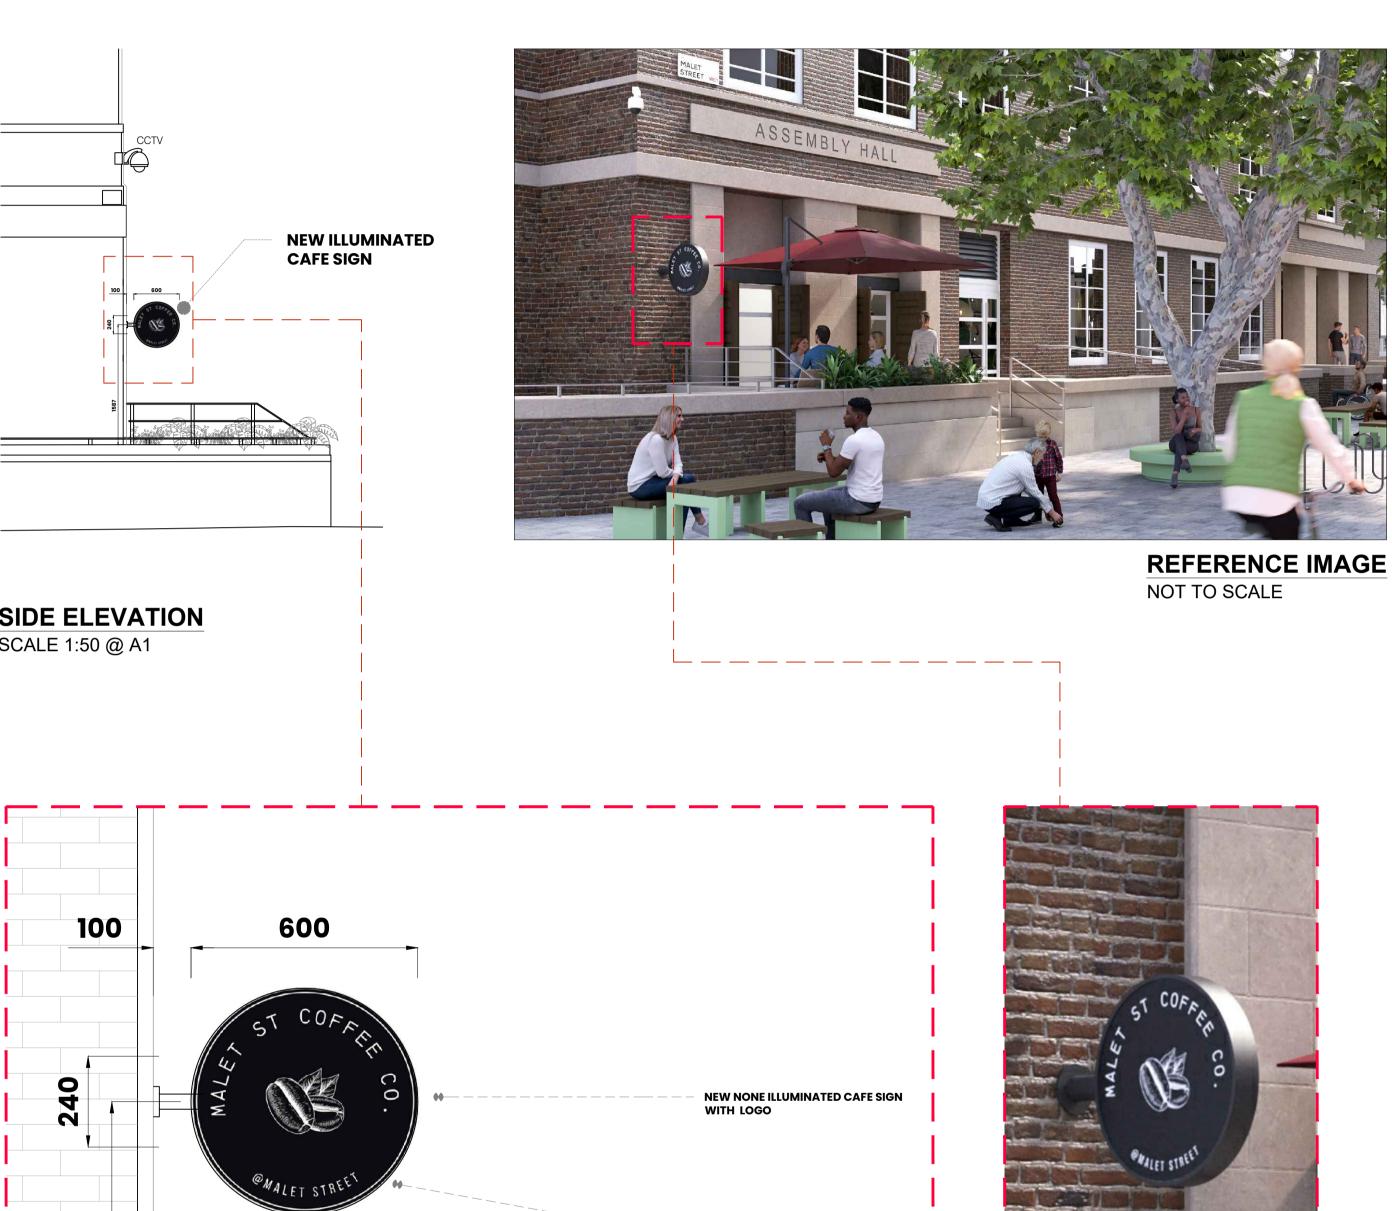

## Cafe Signage

Ground Floor

**WEATHER RESISTANT** 

PAINT FINISH TO METAL SUPPORT

REFERENCE IMAGE NOT TO SCALE

| QUALIT | Y CONTROL   |
|--------|-------------|
| MARIS  | SIGNED:     |
|        | DATE:       |
| CLIENT | SIGNED:     |
|        | PRINT NAME: |
|        | DATE        |