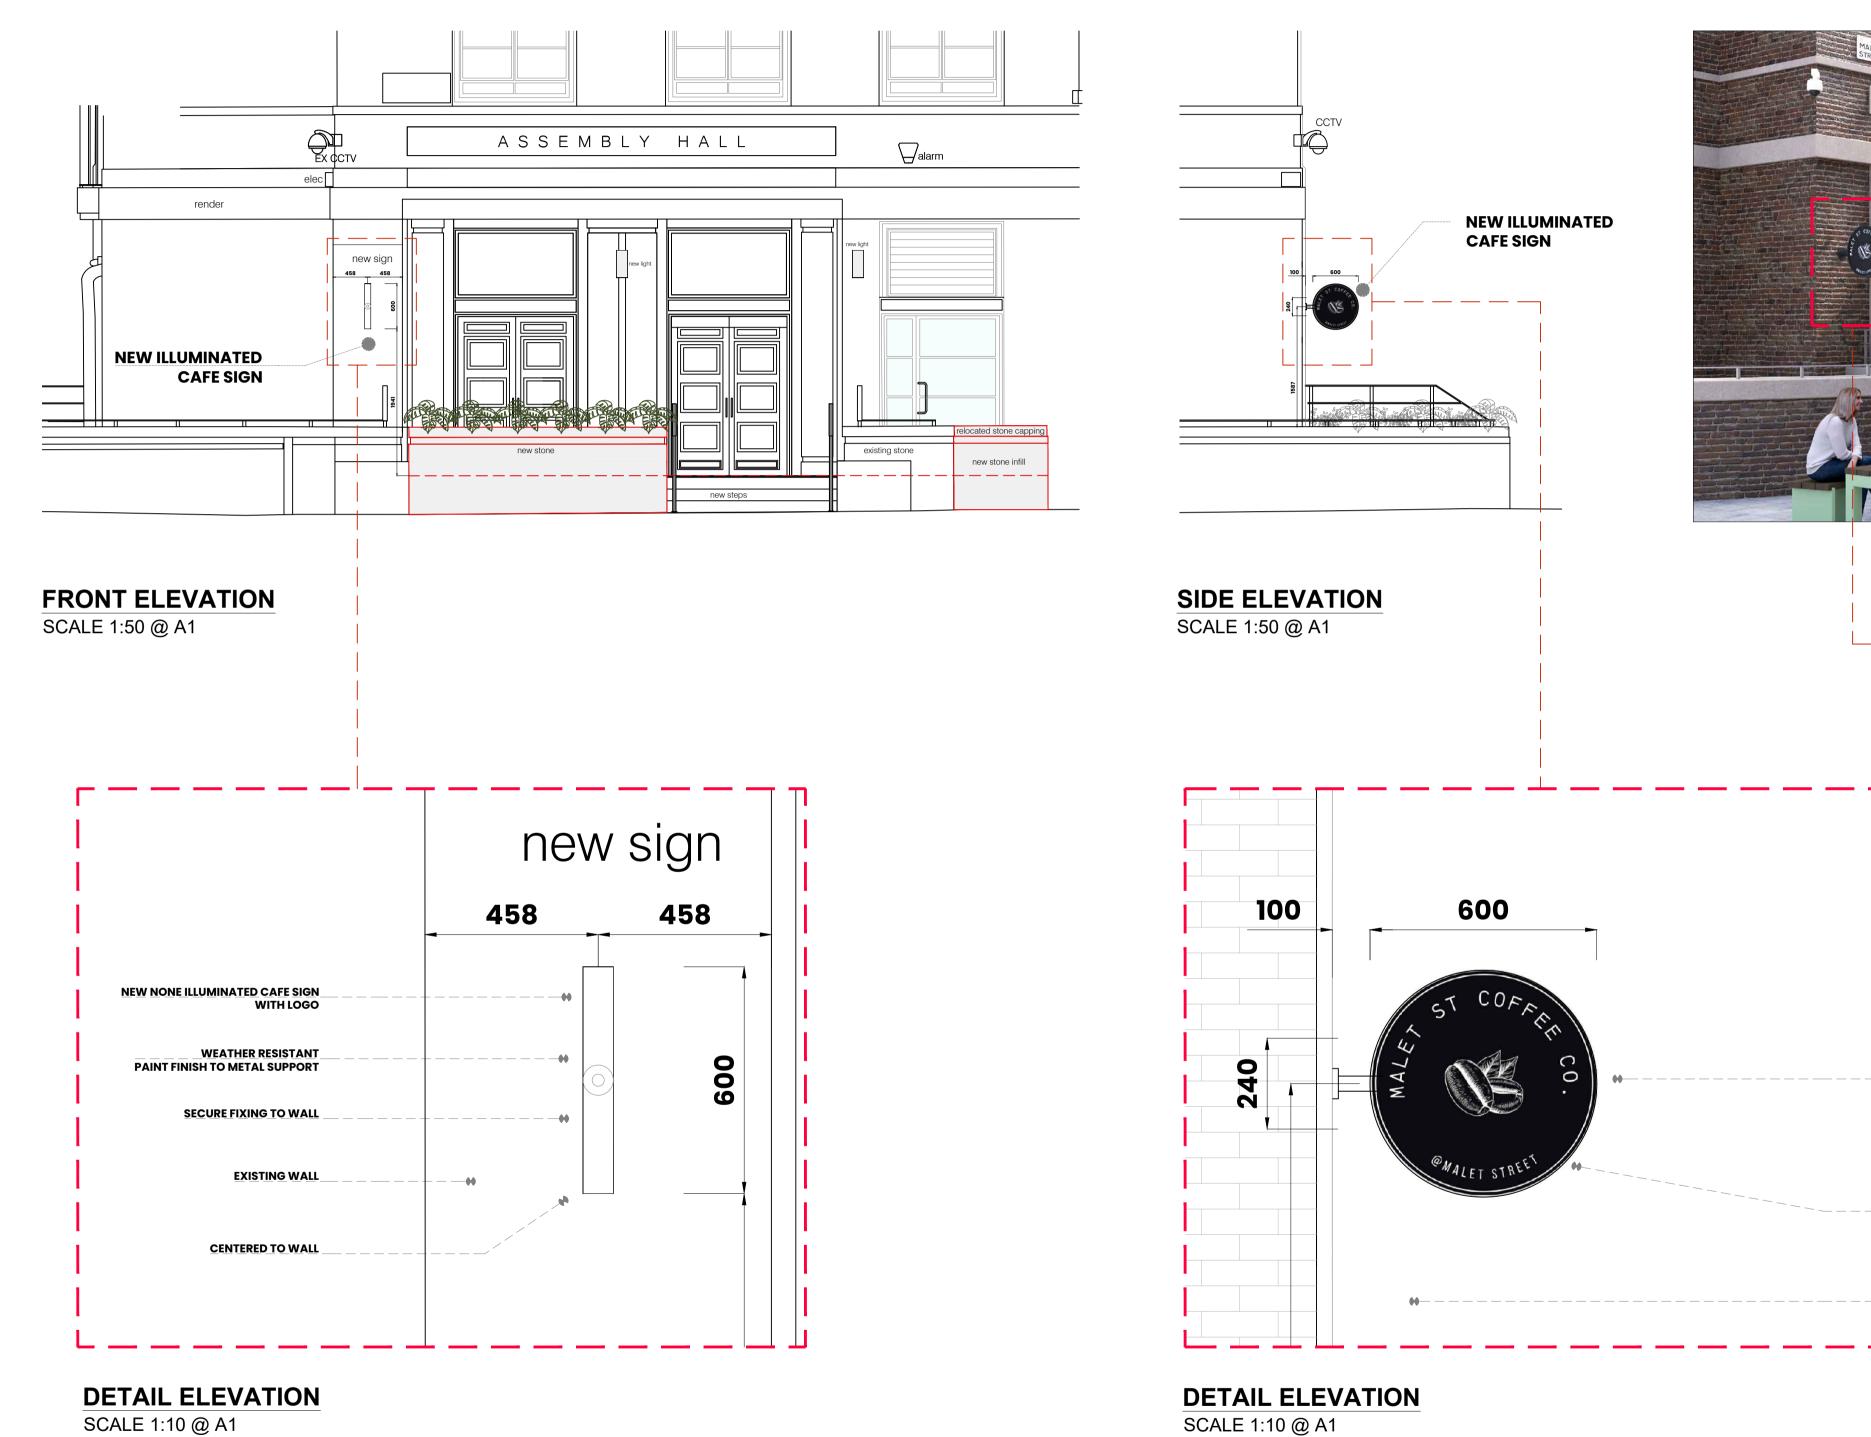

## Cafe Signage

Ground Floor

**WEATHER RESISTANT** 

PAINT FINISH TO METAL SUPPORT

REFERENCE IMAGE NOT TO SCALE

| QUALIT | Y CONTROL   |
|--------|-------------|
| MARIS  | SIGNED:     |
|        | DATE:       |
| CLIENT | SIGNED:     |
|        | PRINT NAME: |
|        | DATE        |