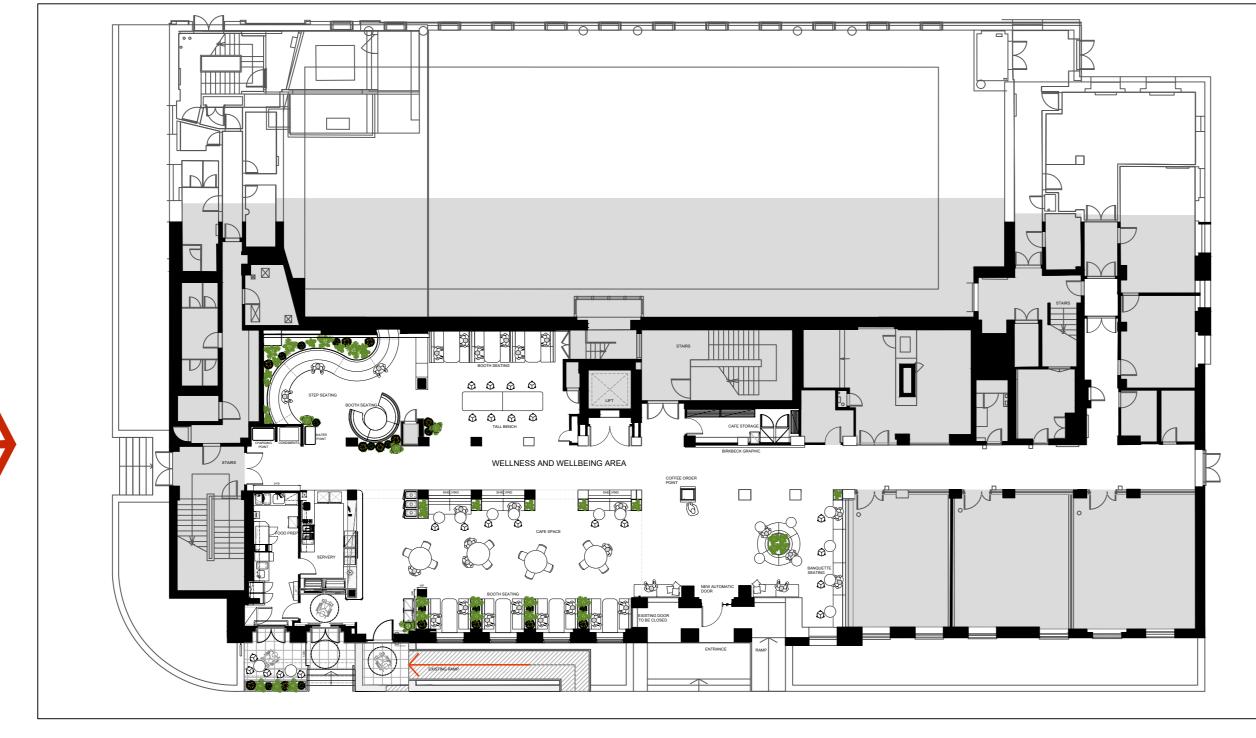

A Design Update

REV DESCRIPTION

DRAWING STATUS PLANNING

Birkbeck Central Building Malet Street London WC1E 7HX

Drawing Title Ground Floor

MARIS

The Harlequin Building 65 Southwark Street London SE1 0HR

Issued for Planning