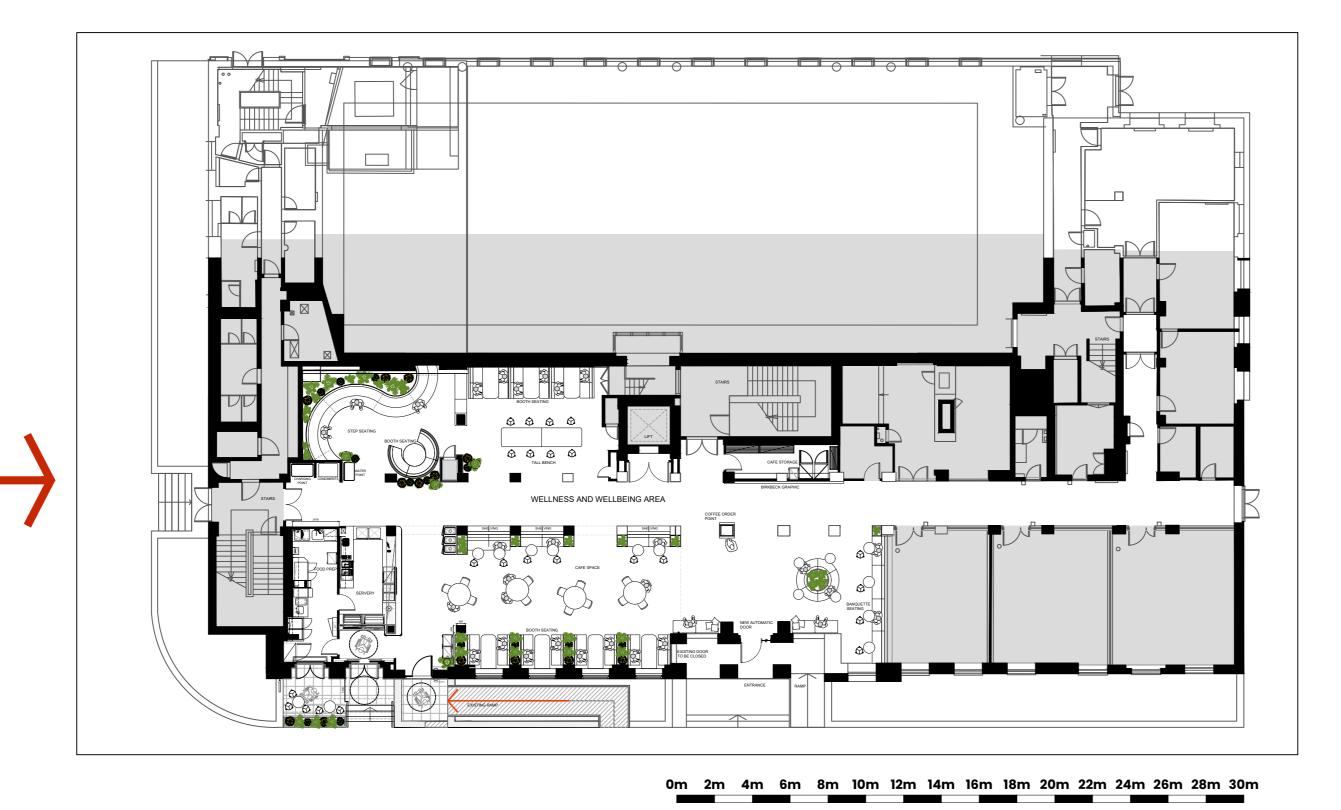

Existing North Elevation

© MARIS INTERIORS LLP Property & Copyright Use of drawings is not permitted nor can they be copied, duplicated or distributed without the consent of the LLP.

All designs are the sole property of MARIS INTERIORS LLP, and may not be used, transferred, or disclosed to a third party without the express permission of MARIS INTERIORS LLP. Electronic copies of this drawing are supplied for convenience only. No dimensions or other information should be used from the electronic copy. Do not scale from this drawing. Figured dimensions only are to be used 'For Construction' and any scaling of the drawing will be at the Contractor's risk. Contractor to verify all dimensions, levels, and components on-site. Any discrepancies shall be addressed in writing to this office for clarification prior to the commencement of the work, otherwise the Contractor shall bear full responsibility for any associated cost. Any claims for variations or extras shall be submitted to this office for assessment prior to approval of any such variation or extra. This drawing is to be read in conjunction with all other Contract documentation. This drawing must be signed otherwise it will be invalid. Building parameters taken from as built drawings provided. Check survey undertaken only, subject to statutory approval. All dimensions shown are in millimetres unless otherwise shown.