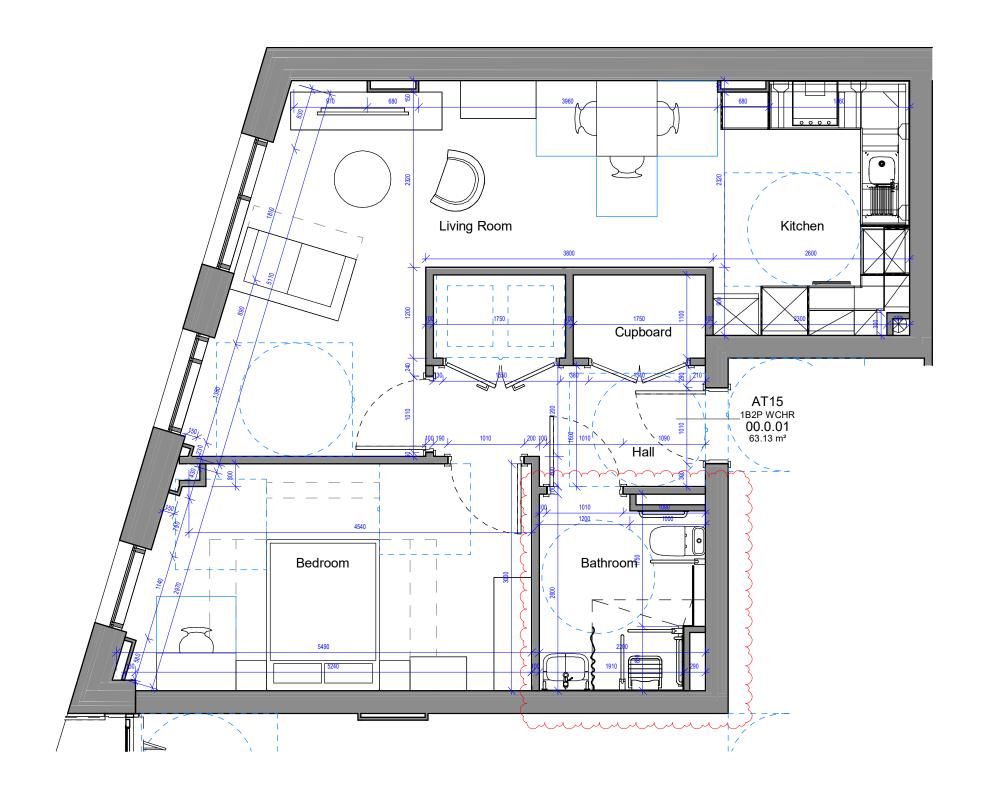

| Apartments Schedule-AT15 |      |       |      |       |
|--------------------------|------|-------|------|-------|
| Apartment<br>Type        | Name | Level | Area | Count |

|                | AT15 | 1B2P WCHR | Level 0              | 63.13 m <sup>2</sup> | 1 |
|----------------|------|-----------|----------------------|----------------------|---|
| Grand total: 1 |      |           | 63.13 m <sup>2</sup> | 1                    |   |