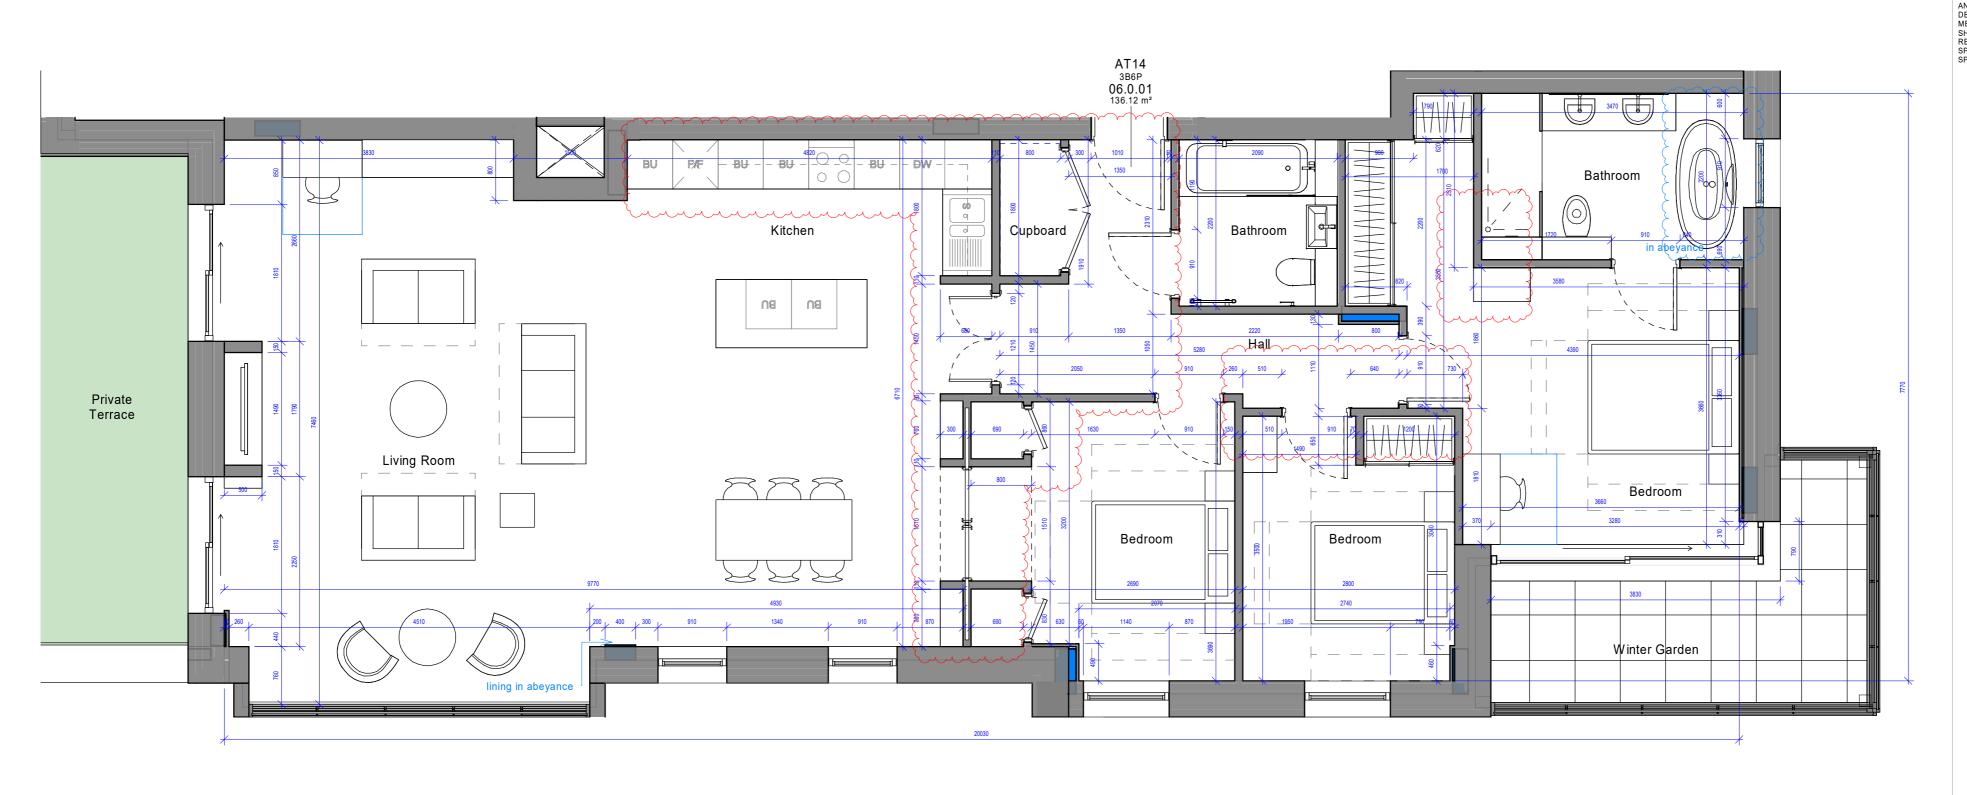

| Apartments Schedule-AT14 |      |         |           |       |  |  |  |
|--------------------------|------|---------|-----------|-------|--|--|--|
| Apartment<br>Type        | Name | Level   | Area      | Count |  |  |  |
| AT14                     | 3B6P | Level 6 | 136.12 m² | 1     |  |  |  |

Grand total: 1

136.12 m<sup>2</sup> 1