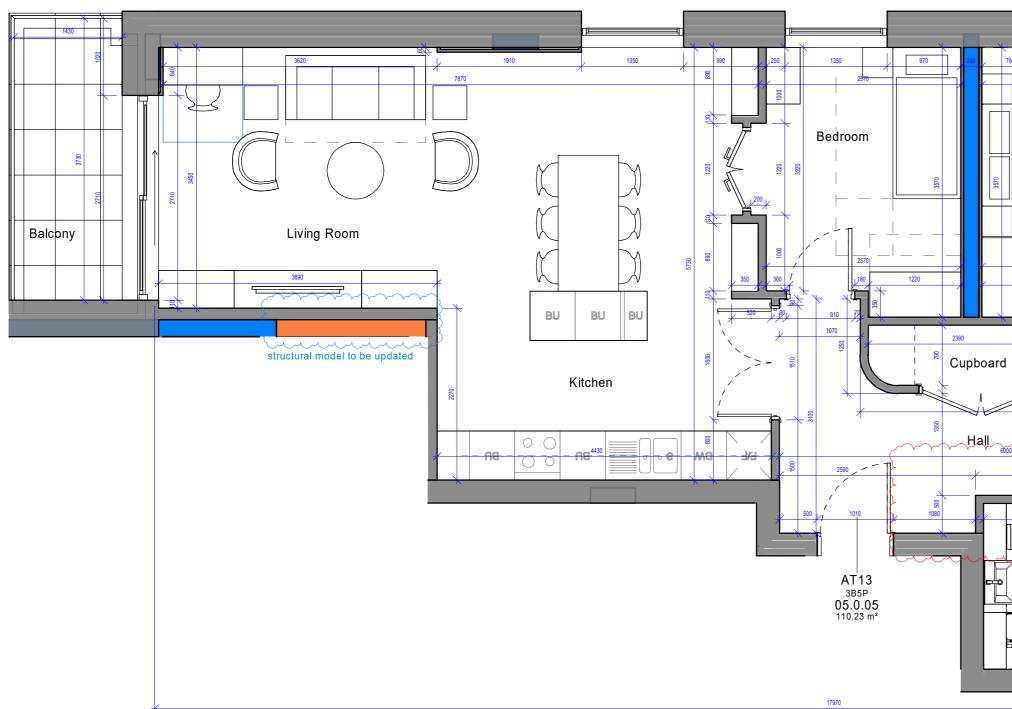

| Apartments Schedule-AT13 |      |         |                       |       |  |  |  |
|--------------------------|------|---------|-----------------------|-------|--|--|--|
| Apartment<br>Type        | Name | Level   | Area                  | Count |  |  |  |
| AT13                     | 3B5P | Level 4 | 110.23 m <sup>2</sup> | 1     |  |  |  |
| AT13                     | 3B5P | Level 5 | 110.23 m <sup>2</sup> | 1     |  |  |  |
| AT13                     | 3B5P | Level 6 | 110.23 m <sup>2</sup> | 1     |  |  |  |
| Grand total:             | 3    |         | 330.69 m <sup>2</sup> | 3     |  |  |  |