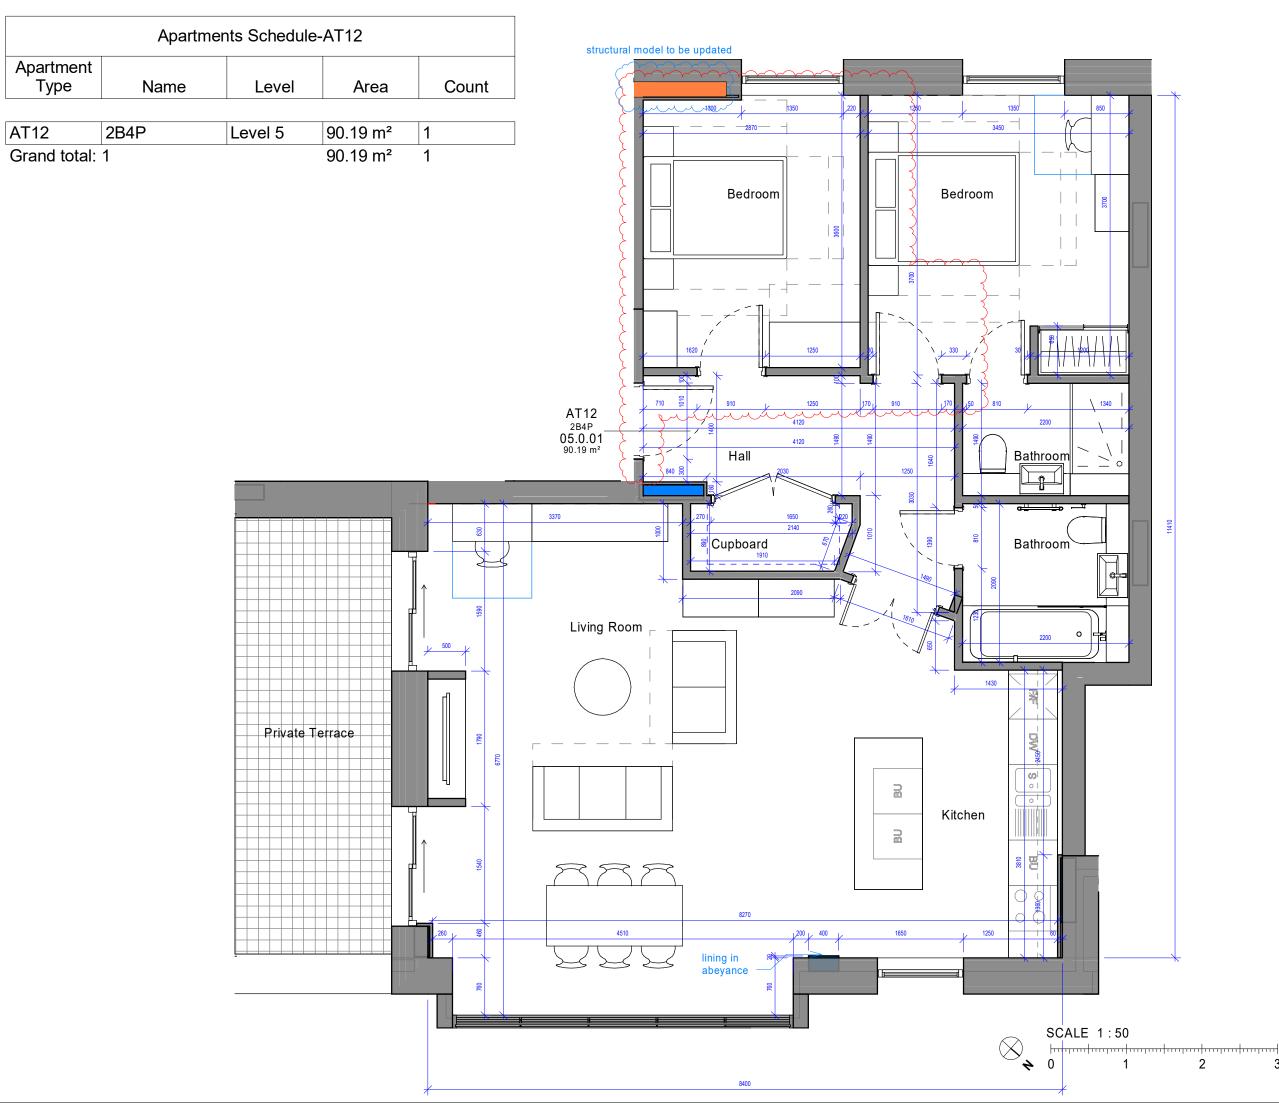

AHR London Ltd 5-8 Hardwick Street London EC1R 4RG

T +44(0)20 78379789 E london@ahr.co.uk www.ahr.co.uk

| client name                                                                                                                                                                                                                                                                                                                 |           |       |   |  |  |  |
|-----------------------------------------------------------------------------------------------------------------------------------------------------------------------------------------------------------------------------------------------------------------------------------------------------------------------------|-----------|-------|---|--|--|--|
| GM London                                                                                                                                                                                                                                                                                                                   |           |       |   |  |  |  |
| project                                                                                                                                                                                                                                                                                                                     |           |       |   |  |  |  |
| 19-37 Highgate Road                                                                                                                                                                                                                                                                                                         |           |       |   |  |  |  |
| drawing                                                                                                                                                                                                                                                                                                                     |           |       |   |  |  |  |
| Apartment Type 12                                                                                                                                                                                                                                                                                                           |           |       |   |  |  |  |
| computer file                                                                                                                                                                                                                                                                                                               | plot date |       |   |  |  |  |
| C:\Revit<br>Projects\HR-AHR-ZZ-ZZ-M3-A-001_Ewelina.Kielak.rvt                                                                                                                                                                                                                                                               |           |       |   |  |  |  |
| project number                                                                                                                                                                                                                                                                                                              | scale     |       |   |  |  |  |
| 2019.00386.001                                                                                                                                                                                                                                                                                                              | 1:50 @A3  |       |   |  |  |  |
| drawing number                                                                                                                                                                                                                                                                                                              | rev       | issue |   |  |  |  |
| HR-AHR-B1-ZZ-DR-A-70112                                                                                                                                                                                                                                                                                                     | P2        | stat  | 1 |  |  |  |
| This drawing is to be read in conjunction with all related<br>drawings. All dimensions must be checked and verified on<br>site before commencing any work or producing shop<br>drawings. The originator should be notified immediately of<br>any discrepancy. This drawing is copyright and remains the<br>property of AHR. |           |       |   |  |  |  |