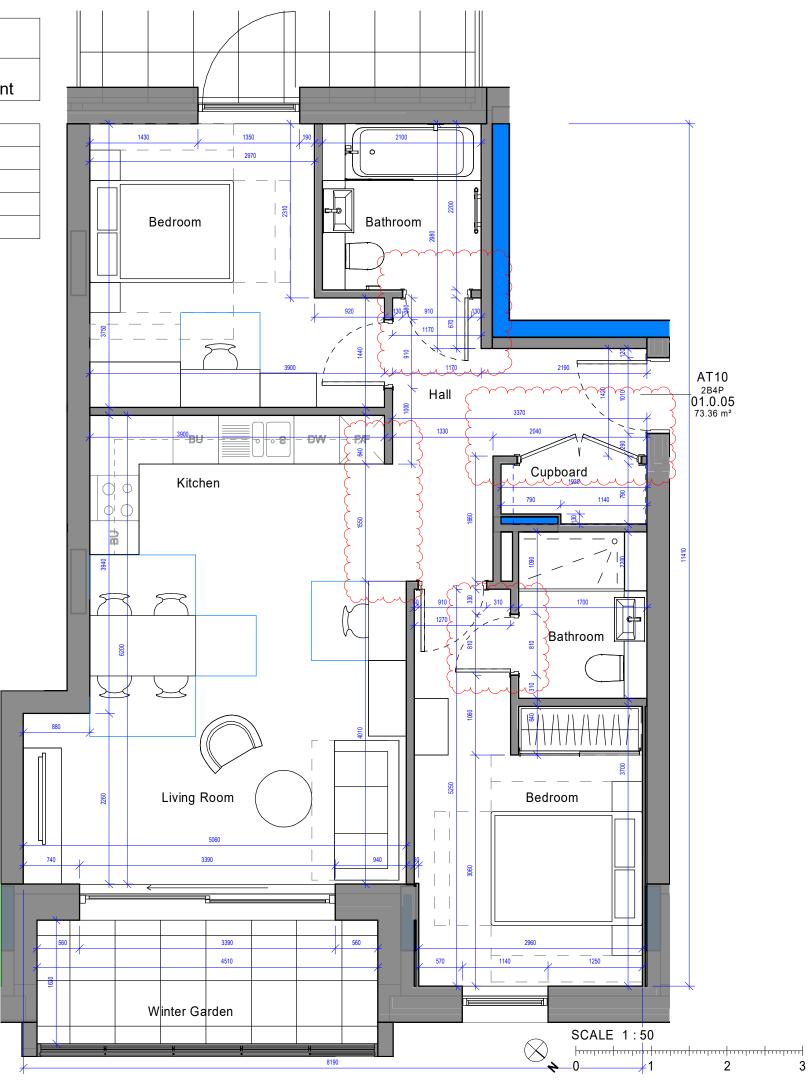

| Apartments Schedule-AT10 |      |         |                      |       |  |  |  |  |  |
|--------------------------|------|---------|----------------------|-------|--|--|--|--|--|
| Apartment<br>Type        | Name | Level   | Area                 | Count |  |  |  |  |  |
| AT10                     | 2B4P | Level 1 | 73.36 m²             | 1     |  |  |  |  |  |
| AT10                     | 2B4P | Level 2 | 73.36 m²             | 1     |  |  |  |  |  |
| AT10                     | 2B4P | Level 3 | 73.36 m <sup>2</sup> | 1     |  |  |  |  |  |
| AT10                     | 2B4P | Level 4 | 73.36 m²             | 1     |  |  |  |  |  |
| AT10                     | 2B4P | Level 5 | 73.36 m²             | 1     |  |  |  |  |  |
| Grand total:             | 5    |         | 366.8 m <sup>2</sup> | 5     |  |  |  |  |  |

AHR London Ltd 5-8 Hardwick Street London EC1R 4RG United Kingdom

T +44(0)20 78379789 E london@ahr.co.uk www.ahr.co.uk

| client name                                                |            |         |     |
|------------------------------------------------------------|------------|---------|-----|
| GM London                                                  |            |         |     |
| project                                                    |            |         |     |
| 19-37 Highgate Road                                        |            |         |     |
| drawing                                                    |            |         |     |
| Apartment Type 10                                          |            |         |     |
| computer file                                              | plot da    | ite     |     |
| C:\Revit Projects\HR-AHR-ZZ-ZZ-M3-A-001_Ewelina.Kielak.rvt | 19.07.2022 |         |     |
| project number                                             | scale      |         |     |
| 2019.00386.001                                             | 1 : 50     | )       | @A3 |
| drawing number                                             | rev        | issue   |     |
| HR-AHR-B1-ZZ-DR-A-70110                                    | P2         | stat    |     |
| This drawing is to be read in conjunction v                | vith all   | related |     |