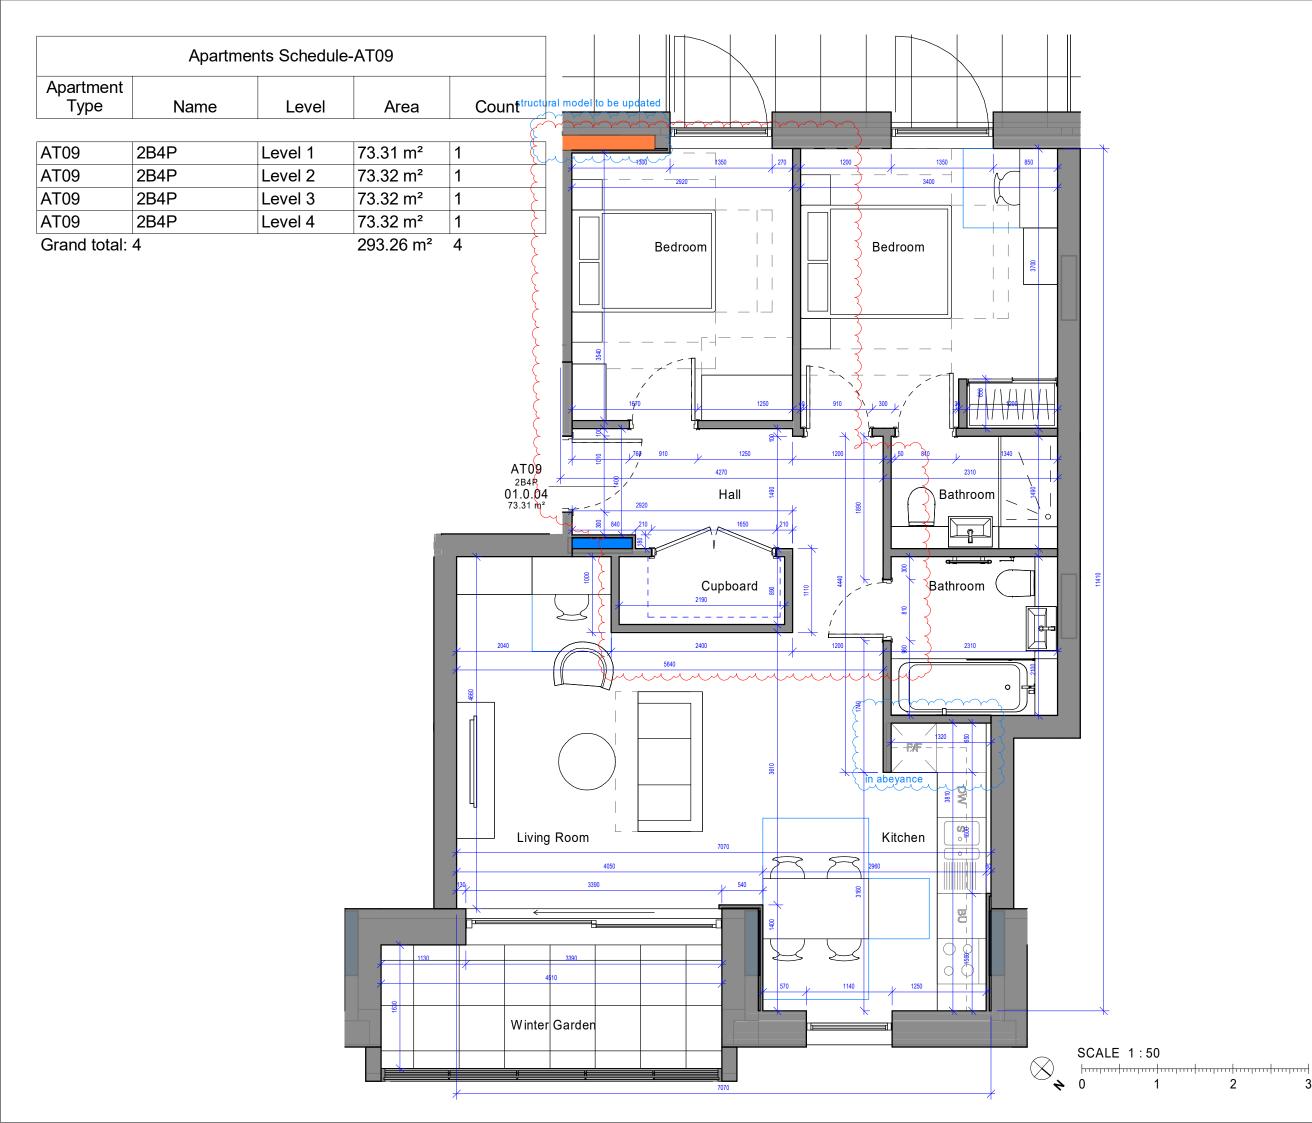

AHR London Ltd 5-8 Hardwick Street London EC1R 4RG United Kingdon

T +44(0)20 78379789 E london@ahr.co.uk www.ahr.co.uk

| client name                                                                                                                                                                                                                                        |                          |                                |  |  |  |  |
|----------------------------------------------------------------------------------------------------------------------------------------------------------------------------------------------------------------------------------------------------|--------------------------|--------------------------------|--|--|--|--|
| GM London                                                                                                                                                                                                                                          |                          |                                |  |  |  |  |
| project                                                                                                                                                                                                                                            |                          |                                |  |  |  |  |
| 19-37 Highgate Road                                                                                                                                                                                                                                |                          |                                |  |  |  |  |
| drawing                                                                                                                                                                                                                                            |                          |                                |  |  |  |  |
| Apartment Type 09                                                                                                                                                                                                                                  |                          |                                |  |  |  |  |
| computer file                                                                                                                                                                                                                                      | plot date                |                                |  |  |  |  |
| C\Revit<br>Projects\HR-AHR-ZZ-ZZ-M3-A-001_Ewelina.Kielak.rvt                                                                                                                                                                                       | 19.07.2022               |                                |  |  |  |  |
| project number                                                                                                                                                                                                                                     | scale                    |                                |  |  |  |  |
| 2019.00386.001                                                                                                                                                                                                                                     | 1:50 @A3                 |                                |  |  |  |  |
| drawing number                                                                                                                                                                                                                                     | rev                      | issue                          |  |  |  |  |
| HR-AHR-B1-ZZ-DR-A-70109                                                                                                                                                                                                                            | P2                       | stat                           |  |  |  |  |
| This drawing is to be read in conjunction of<br>drawings. All dimensions must be checke<br>site before commencing any work or prod<br>drawings. The originator should be notified<br>any discrepancy. This drawing is copyrigh<br>property of AHR. | dandv<br>ucings<br>immeo | erified o<br>hop<br>liately of |  |  |  |  |