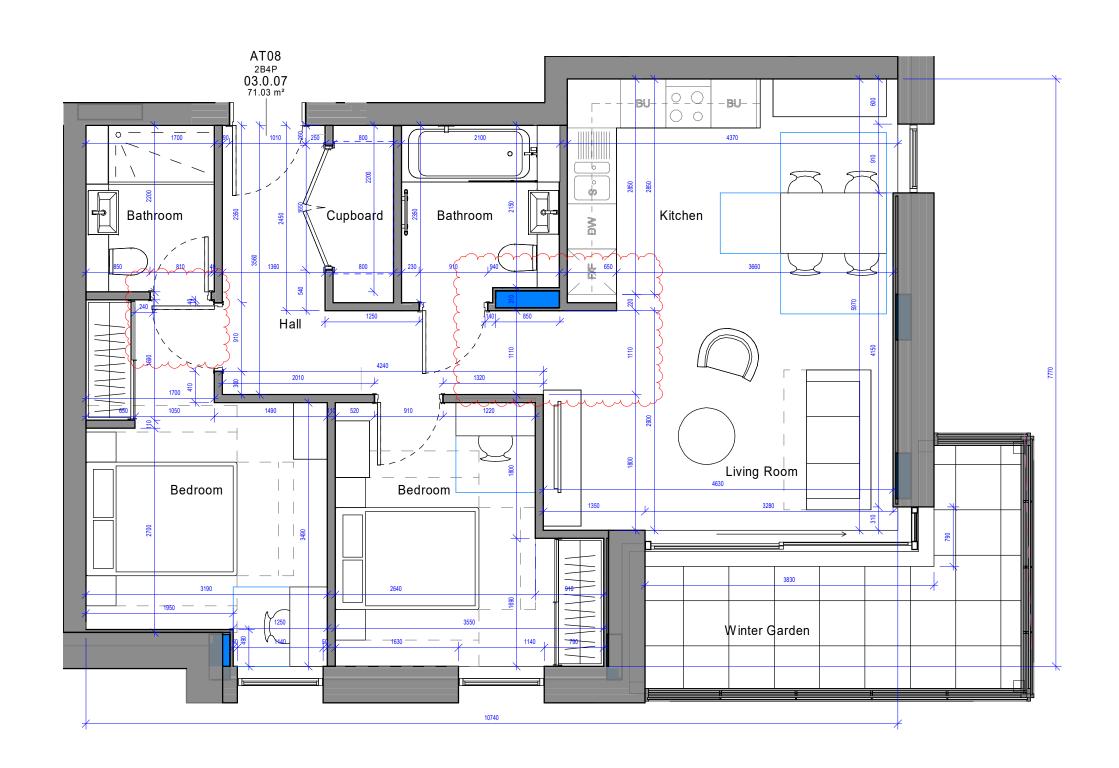

| Apartments Schedule-AT08 |      |       |      |       |
|--------------------------|------|-------|------|-------|
| Apartment<br>Type        | Name | Level | Area | Count |

| AT08 | 2B4P | Level 2 | 71.03 m <sup>2</sup> | 1 |
|------|------|---------|----------------------|---|
| AT08 | 2B4P | Level 3 | 71.03 m <sup>2</sup> | 1 |
| AT08 | 2B4P | Level 4 | 71.03 m <sup>2</sup> | 1 |
| AT08 | 2B4P | Level 5 | 71.03 m <sup>2</sup> | 1 |