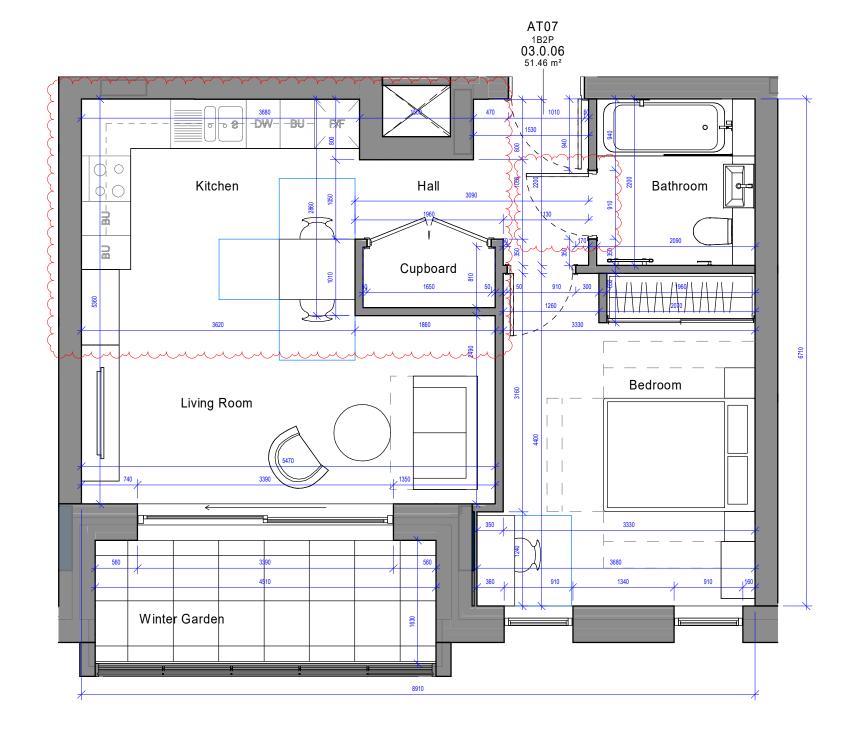

| Apartments Schedule-AT07 |      |       |      |       |  |
|--------------------------|------|-------|------|-------|--|
| Apartment<br>Type        | Name | Level | Area | Count |  |

| AT07 | 1B2P | Level 2 | 51.46 m <sup>2</sup> | 1 |
|------|------|---------|----------------------|---|
| AT07 | 1B2P | Level 3 | 51.46 m <sup>2</sup> | 1 |
| AT07 | 1B2P | Level 4 | 51.46 m <sup>2</sup> | 1 |
| AT07 | 1B2P | Level 5 | 51.46 m <sup>2</sup> | 1 |