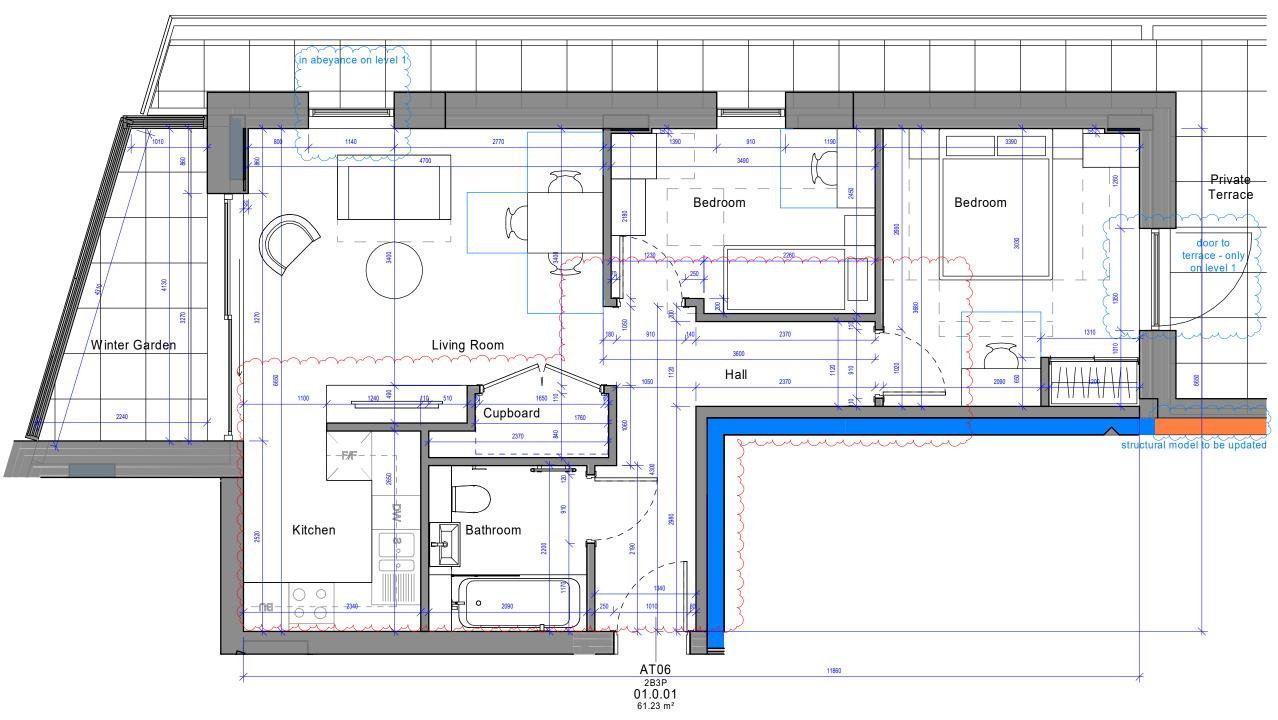

| Apartments Schedule-AT06 |      |       |      |       |
|--------------------------|------|-------|------|-------|
| Apartment<br>Type        | Name | Level | Area | Count |

| AT06           | 2B3P | Level 1 | 61.23 m <sup>2</sup>  | 1 |
|----------------|------|---------|-----------------------|---|
| AT06           | 2B3P | Level 2 | 61.25 m <sup>2</sup>  | 1 |
| AT06           | 2B3P | Level 3 | 61.25 m <sup>2</sup>  | 1 |
| AT06           | 2B3P | Level 4 | 61.25 m <sup>2</sup>  | 1 |
| Grand total: 4 |      |         | 244.98 m <sup>2</sup> | 4 |