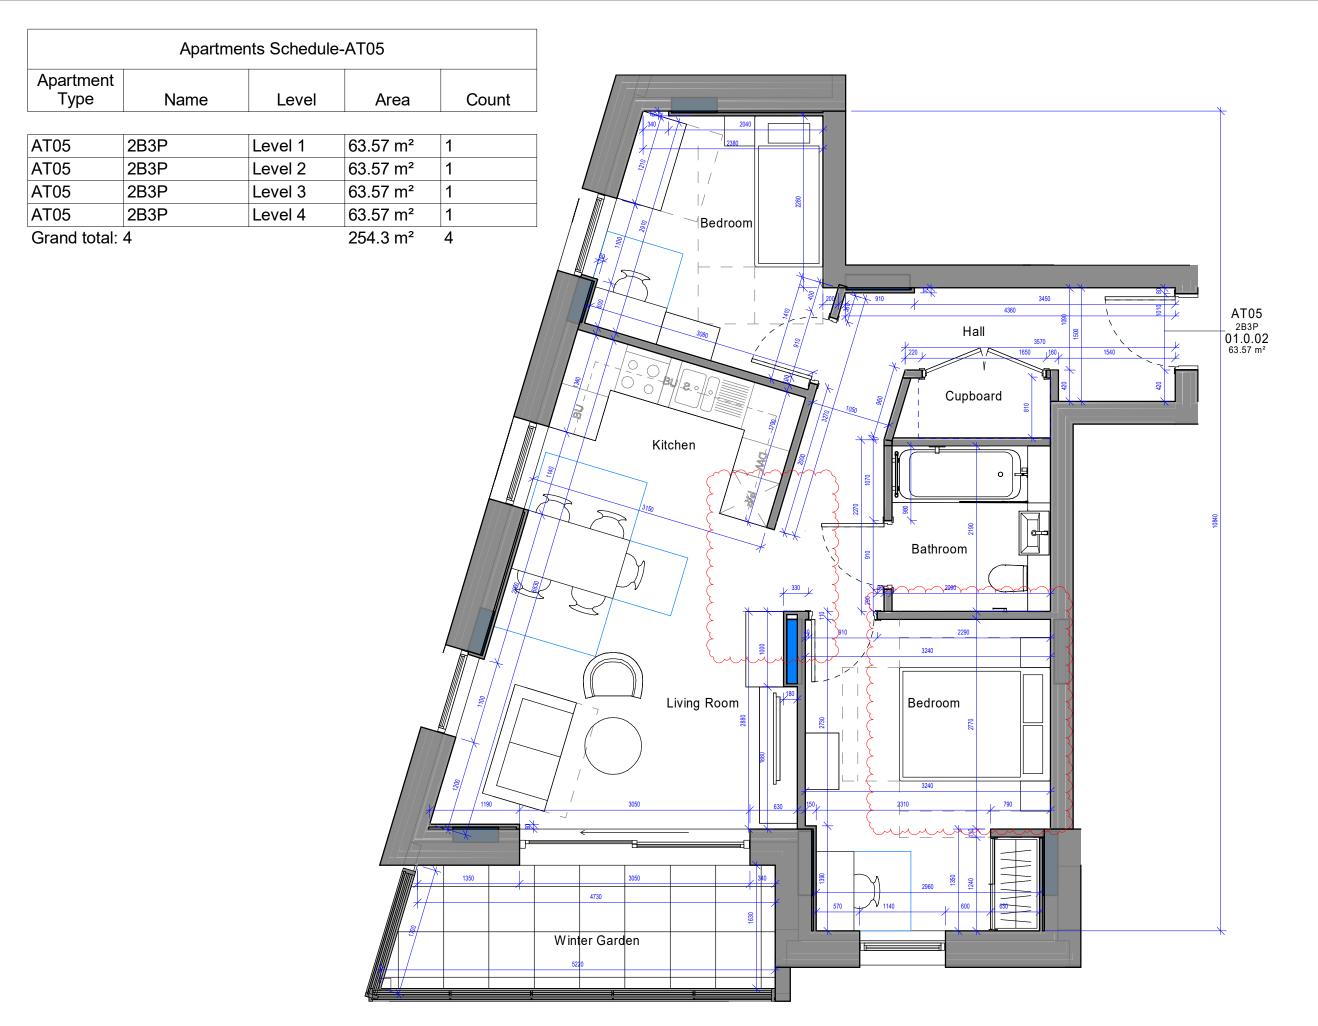

client name

AHR London Ltd 5-8 Hardwick Street London EC1R 4RG United Kingdom

T +44(0)20 78379789 E london@ahr.co.uk www.ahr.co.uk

| GM London                                                     |            |          |     |  |
|---------------------------------------------------------------|------------|----------|-----|--|
| project                                                       |            |          |     |  |
| 19-37 Highgate Road                                           |            |          |     |  |
| drawing                                                       |            |          |     |  |
| Apartment Type 05                                             |            |          |     |  |
| computer file                                                 | plot da    | ite      |     |  |
| C:\Revit<br>Projects\HR-AHR-ZZ-ZZ-M3-A-001_Ewelina.Kielak.rvt | 19.07.2022 |          |     |  |
| project number                                                | scale      |          |     |  |
| 2019.00386.001                                                | 1 : 50     | )        | @A3 |  |
| drawing number                                                | rev        | issue    |     |  |
| HR-AHR-B1-ZZ-DR-A-70105                                       | P2         | stat::-S | 1   |  |
| This drawing is to be read in conjunction with all rela       |            |          |     |  |