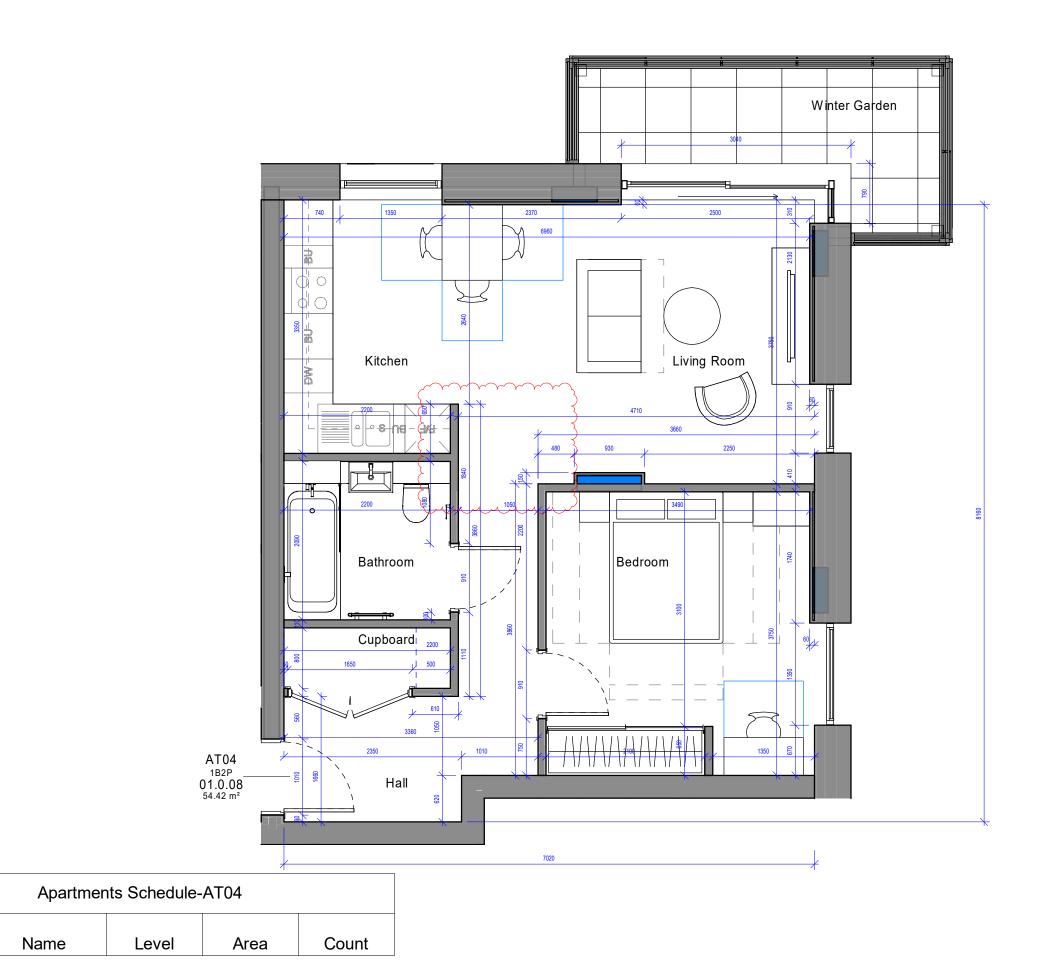

| AT04         | 1B2P                                 | Level 1 | 54.42 m² | 1 |
|--------------|--------------------------------------|---------|----------|---|
| AT04         | 1B2P                                 | Level 2 | 54.42 m² | 1 |
| AT04         | 1B2P                                 | Level 3 | 54.42 m² | 1 |
| Grand total: | and total: 3 163.27 m <sup>2</sup> 3 |         |          |   |

Apartment Туре

DO NOT SCALE FROM THIS DRAWING. FIGURED DIMENSIONS ARE TAKEN TO STRUCTURE UNLESS INDICATED OTHERWISE. ALL DIMENSIONS TO BE CHECKED ON SITE PRIOR TO COMMENSIONS TO BE CHECKED ON STEP PRIOR TO COMMENCEMENT OF WORK. DRAWING TO BE READ IN CONJUNCTION WITH ALL OTHER ARCHITECT'S DRAWINGS, CONSULTANT'S AND SPECIALIST'S DRAWINGS, CONSTRUCTION NOTES, SPECIFICATIONS AND EMPLOYER'S REQUIREMENTS SPECIFICATIONS AND EMPLOYER'S REQUIREMENTS WHERE APPLICABLE. ANY DISCREPANCY MUST BE BROUGHT TO THE ATTENTION OF AHR. IF IN DOUBT, ASK. ANY MODIFICATION TO THIS DRAWING MUST BE CARRIED OUT BY AHR. THIS DRAWING REMAINS UNDER THE COPYRIGHT OF AHR ARCHITECTS LIMITED. PLEASE OBTAIN PERMISSION BEFORE COPYING. WHERE METHOD OF CONSTRUCTION INCORPORATES TIMBER/LIGHT GAUGE STEEL FRAME ALL ELEMENTS OF FRAME INCLUDING STUD LOCATIONS, NOGGINS, SHEATHING, LINTELS, TRUSSESS AND WIND BRACING TO BE TO FRAME MANUFACTURER'S DESIGN, DETAIL AND SPECIFICATION. ALL STRUCTURAL ELEMENTS ARE MANUFACTURER'S DESIGN, DETAIL AND SPECIFICATION. ALL STRUCTURAL ELEMENTS ARE SHOWN INDICATIVELY. FOR ALL ELEMENTS OF STRUCTURE REFER TO STRUCTURAL ENGINEER'S AND SPECIALIST SUBCONTRACTOR/ FABRICATOR'S DESIGN, DETAIL AND SPECIFICATION. ALL MECHANICAL AND ELECTRICAL ELEMENTS ARE SHOWN INDICATIVELY. FOR ALL M&E INSTALLATIONS REFER TO BUILDING SERVICES ENGINEER'S AND SPECIALIST SUBCONTRACTOR'S DESIGN, DETAIL AND SPECIFICATION.