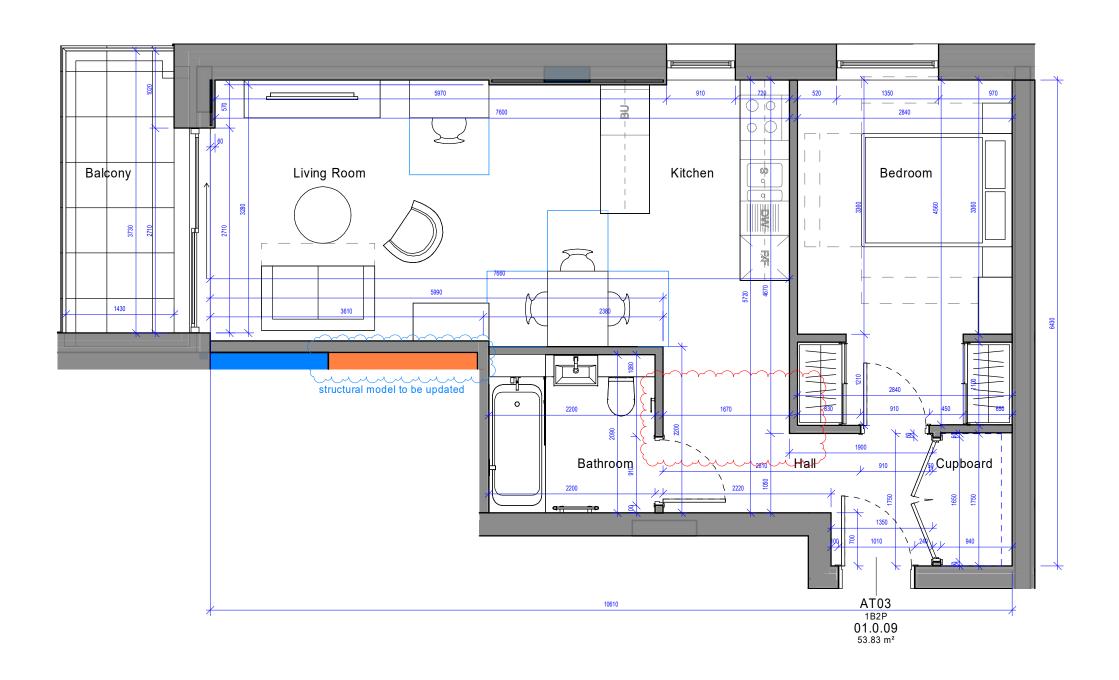

| Apartments Schedule-AT03 |      |         |                      |       |  |  |  |
|--------------------------|------|---------|----------------------|-------|--|--|--|
| Apartment<br>Type        | Name | Level   | Area                 | Count |  |  |  |
|                          |      |         |                      |       |  |  |  |
| AT03                     | 1B2P | Level 1 | 53.83 m <sup>2</sup> | 1     |  |  |  |
| AT03                     | 1B2P | Level 2 | 53.83 m <sup>2</sup> | 1     |  |  |  |
| AT03                     | 1B2P | Level 3 | 53.83 m <sup>2</sup> | 1     |  |  |  |
| Grand total:             | 3    |         | 161.49 m²            | 3     |  |  |  |