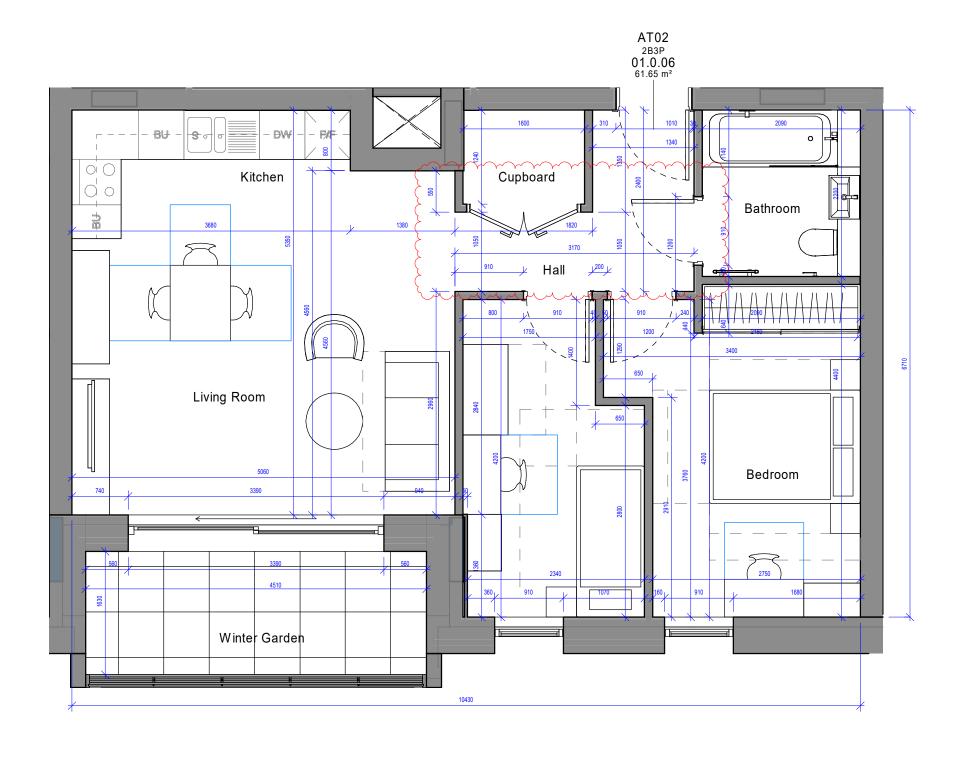

| Apartments Schedule-AT02 |      |       |      |       |  |
|--------------------------|------|-------|------|-------|--|
| Apartment<br>Type        | Name | Level | Area | Count |  |

| AT02         | 2B3P | Level 1 | 61.65 m <sup>2</sup> | 1 |
|--------------|------|---------|----------------------|---|
| Grand total: | 1    |         | 61.65 m <sup>2</sup> | 1 |